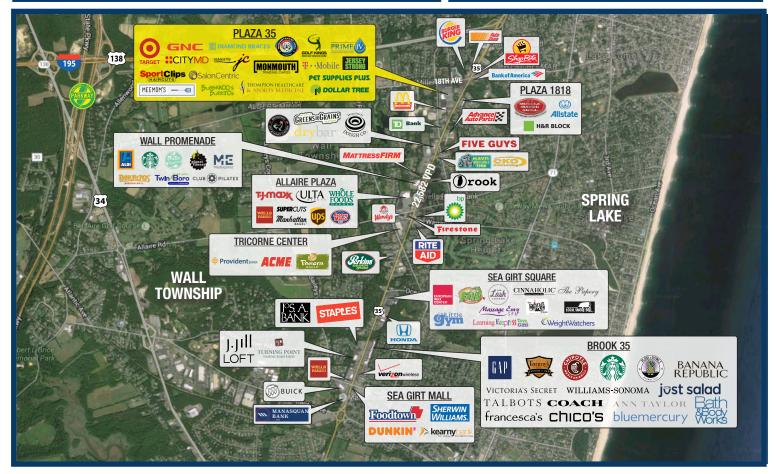

## **Site Description**

- Strong co-tenancy consisting of national and regional tenants, including a new Target, combined with a variety of daily and destination users which generate consistent foot traffic
- Situated in a prime location along the Route 35 retail corridor within close proximity to Route 18, Route 34 and the Garden State Parkway
- Multiple points of ingress and egress to Route 35 and back access to 18th avenue