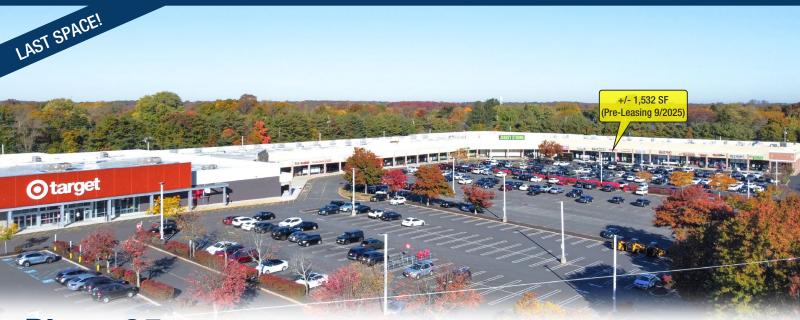

# Plaza 35

1825 Route 35, Wall, New Jersey

### **Availabilities**

• +/-1,532 SF (Pre-Leasing 9/2025)