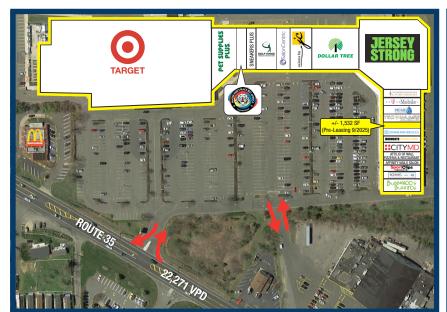

### **Availabilities**

• +/-1,532 SF (Pre-Leasing 9/2025)

#### **Co-Tenants**

- Bubbakoo's Burritos
- CityMD
- Diamond Braces
- Dollar Tree
- Golf Kings

- Jersey Strong
- Meemom's
- Monmouth Cards
- Pet Supplies Plus
- Prime IV

- SalonCentric
- Salons by JC
- Sneakers Plus
- Sport Clips Haircuts
- Target

- Thompson Healthcare
- T-Mobile

## **Site Description**

- Strong co-tenancy consisting of national and regional tenants, including a new Target, combined with a variety of daily and destination users which generate consistent foot traffic
- Situated in a prime location along the Route 35 retail corridor within close proximity to Route 18, Route 34 and the Garden State Parkway
- Multiple points of ingress and egress to Route 35 and back access to 18th avenue