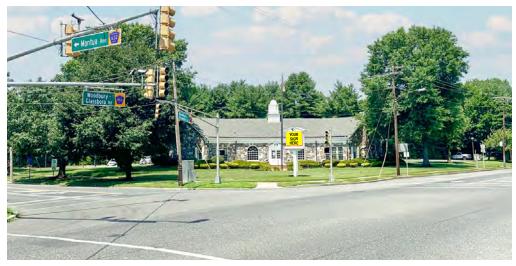

### **Site Description**

- Prime former +/- 3,964 SF freestanding bank on +/-2.64 acre parcel for sale at the traffic light controlled intersection of Woodbury Glassboro Road (County Road 553) and Mantua Avenue with full ingress and egress from both roads
- Pristine and exclusive stone façade
- Substantial parking with +/-28 spaces
- Recently remodeled replaced front windows, ceiling, flooring and parking lot resealed
- Delivered "As Is" free and clear of any tenancies
- Property will be deed restricted for 2 years against any financial institution