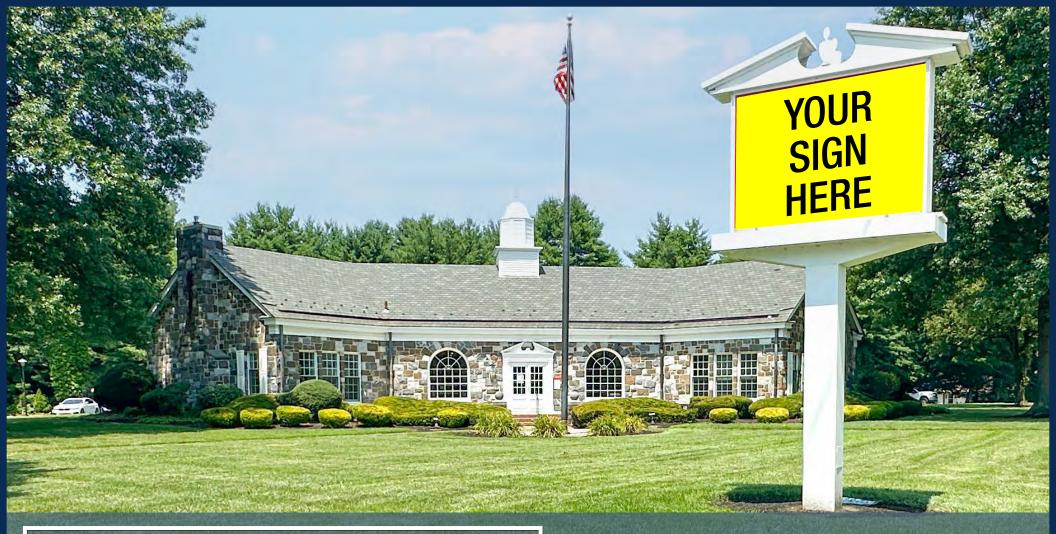

### **Site Description**

- Prime former +/- 3,964 SF freestanding bank on +/-2.64 acre parcel for sale at the traffic light controlled intersection of Woodbury Glassboro Road (County Road 553) and Mantua Avenue with full ingress and egress from both roads
- Pristine and exclusive stone façade
- Substantial parking with +/-28 spaces
- Recently remodeled replaced front windows, ceiling, flooring and parking lot resealed
- Delivered "As Is" free and clear of any tenancies
- Property will be deed restricted for 2 years against any financial institution