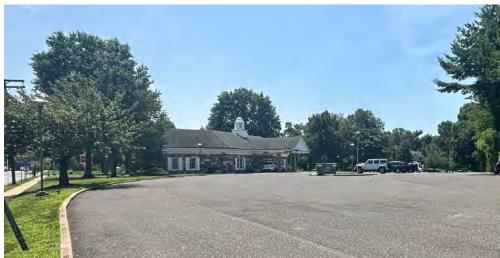

### **Site Description**

- Prime former +/- 3,964 SF freestanding bank on +/-2.64 acre parcel for sale at the traffic light controlled intersection of Woodbury Glassboro Road (County Road 553) and Mantua Avenue with full ingress and egress from both roads
- Pristine and exclusive stone façade
- Substantial parking with +/-28 spaces
- Recently remodeled replaced front windows, ceiling, flooring and parking lot resealed
- Delivered "As Is" free and clear of any tenancies
- Property will be deed restricted for 2 years against any financial institution