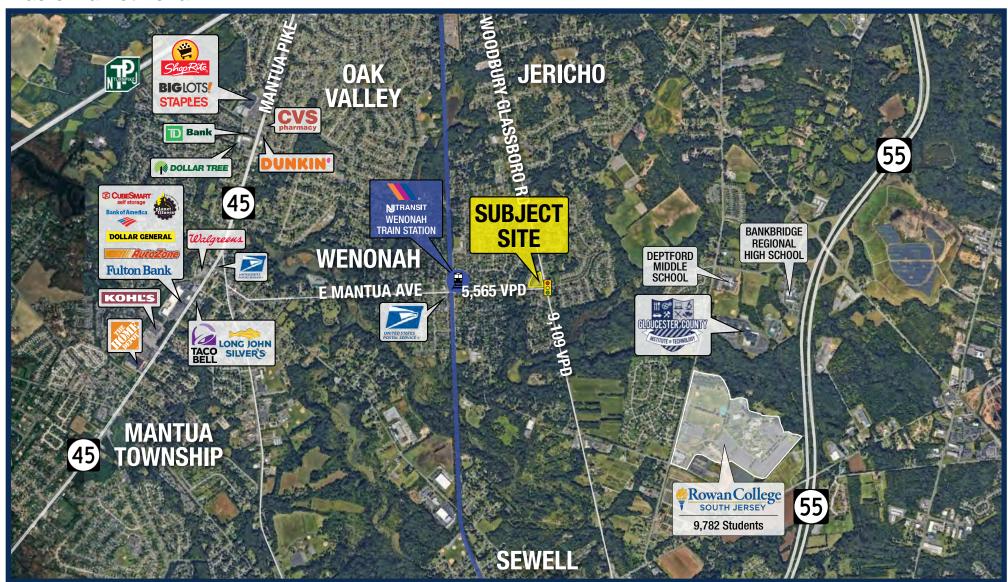

laced front windows, ceiling, flooring and parking lot resealed
- Delivered "As Is" free and clear of any tenancies
- Property will be deed restricted for 2 years against any financial institution

### **Demographics**

| Radius | Population | <b>Total Daytime Population</b> | Median Household Income |
|--------|------------|---------------------------------|-------------------------|
| 1 Mile | 5,810      | 3,544                           | \$111,003               |
| 3 Mile | 53,608     | 45,460                          | \$98,986                |
| 5 Mile | 147,398    | 138,147                         | \$98,725                |

1515 WOODBURY & GLASSBORO

PIERSON COMMERCIAL REAL ESTATE®

# MARKET AERIAL

### **Micro Market Aerial**







# MARKET AERIAL

#### **Macro Market Aerial**







# LOCATION

### **Estimated Property Line**



### **State Map**







### 1515 WOODBURY & GLASSBORO

### (BLOCK 36.06, LOT 1.01) WENONAH, NEW JERSEY

## CONTACT









#### For Sale - Contact

Jason Pierson Ph. 732-707-6902 jason@piersonre.com PIERSON COMMERCIAL REAL ESTATE®

© Pierson Commercial Real Estate LLC. This information has been obtained from sources believed reliable. We have not verified it and make no guarantee, warranty or representation about it. Any renderings, projections, opinions, assumptions or estimates used are for example only and do not represent the current or future performance of the property. You and your advisors should conduct a careful, independent investigation of the property to determine to your satisfaction the suitability of the property for yo