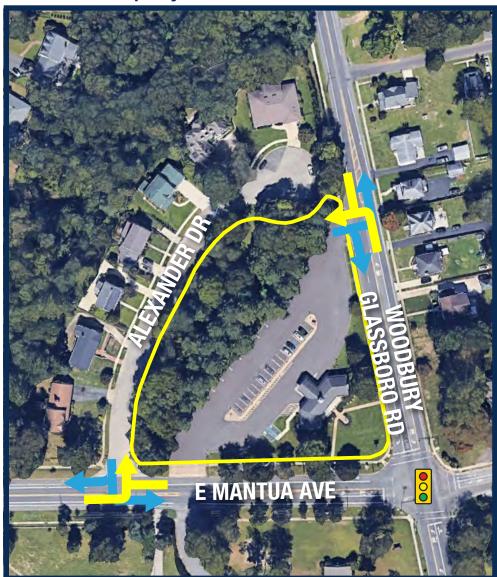

### **Micro Market Aerial**

### **Site Description**

- Prime former +/- 3,964 SF freestanding bank on +/-2.64 acre parcel for sale at the traffic light controlled intersection of Woodbury Glassboro Road (County Road 553) and Mantua Avenue with full ingress and egress from both roads
- Pristine and exclusive stone façade
- Substantial parking with +/-28 spaces
- Recently remodeled replaced front windows, ceiling, flooring and parking lot resealed
- Delivered "As Is" free and clear of any tenancies
- Property will be deed restricted for 2 years against any financial institution