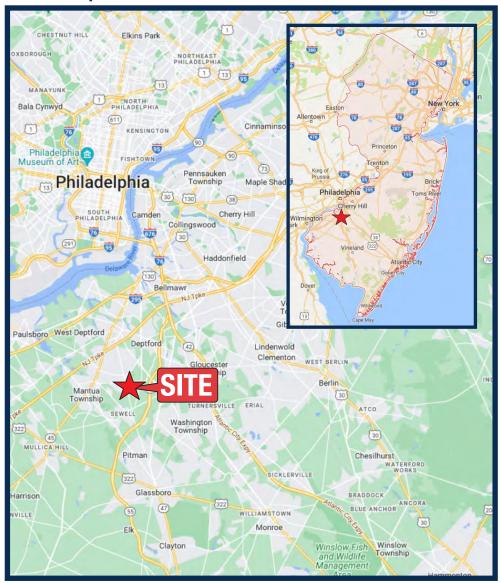

red "As Is" free and clear of any tenancies
- Property will be deed restricted for 2 years against any financial institution

### **Demographics**

| Radius | Population | <b>Total Daytime Population</b> | Median Household Income |
|--------|------------|---------------------------------|-------------------------|
| 1 Mile | 5,810      | 3,544                           | \$111,003               |
| 3 Mile | 53,608     | 45,460                          | \$98,986                |
| 5 Mile | 147,398    | 138,147                         | \$98,725                |

1515 WOODBURY & GLASSBORO

PIERSON COMMERCIAL REAL ESTATE®

# MARKET AERIAL

### **Micro Market Aerial**







# MARKET AERIAL

#### **Macro Market Aerial**







# LOCATION

### **Estimated Property Line**



### **State Map**







### 1515 WOODBURY & GLASSBORO

### (BLOCK 36.06, LOT 1.01) WENONAH, NEW JERSEY

## CONTACT









#### For Sale - Contact

Jason Pierson Ph. 732-707-6902 jason@piersonre.com PIERSON COMMERCIAL REAL ESTATE®

© Pierson Commercial Real Estate LLC. This information has been obtained from sources believed reliable. We have not verified it and make no guarantee, warranty or representation about it. Any renderings, projections, opinions, assumptions or estimates used are for example only and do not represent the current or future performance of the property. You and your advisors should conduct a careful, independent investigation of the property to determine to your satisfaction the suitability of the property for your needs.