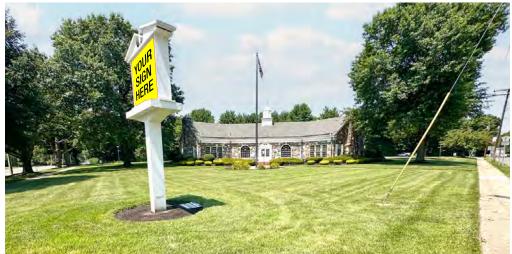

### **Site Description**

- Prime former +/- 3,964 SF freestanding bank on +/-2.64 acre parcel for sale at the traffic light controlled intersection of Woodbury Glassboro Road (County Road 553) and Mantua Avenue with full ingress and egress from both roads
- Pristine and exclusive stone façade
- Substantial parking with +/-28 spaces
- Recently remodeled replaced front windows, ceiling, flooring and parking lot resealed
- Delivered "As Is" free and clear of any tenancies
- Property will be deed restricted for 2 years against any financial institution