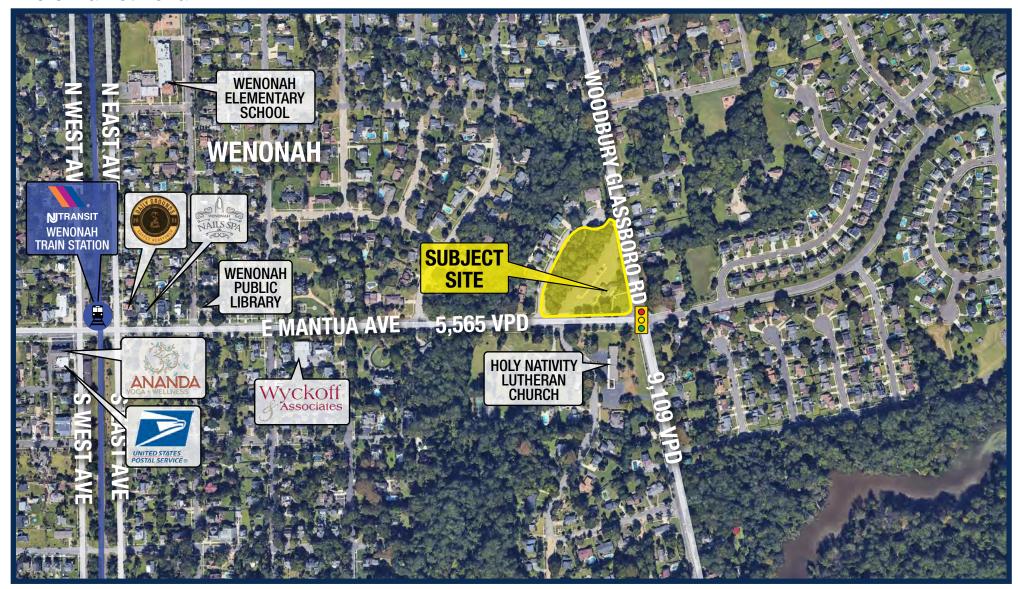

al parking with +/-28 spaces
- Recently remodeled replaced front windows, ceiling, flooring and parking lot resealed
- Delivered "As Is" free and clear of any tenancies
- Property will be deed restricted for 2 years against any financial institution

### **Demographics**

| Radius | Population | <b>Total Daytime Population</b> | Median Household Income |
|--------|------------|---------------------------------|-------------------------|
| 1 Mile | 5,810      | 3,544                           | \$111,003               |
| 3 Mile | 53,608     | 45,460                          | \$98,986                |
| 5 Mile | 147,398    | 138,147                         | \$98,725                |

1515 WOODBURY & GLASSBORO

PIERSON COMMERCIAL REAL ESTATE®

# MARKET AERIAL

### **Micro Market Aerial**







# MARKET AERIAL

#### **Macro Market Aerial**







# LOCATION

### **Estimated Property Line**



### **State Map**







### 1515 WOODBURY & GLASSBORO

### (BLOCK 36.06, LOT 1.01) WENONAH, NEW JERSEY

## CONTACT









#### For Sale - Contact

Jason Pierson Ph. 732-707-6902 jason@piersonre.com PIERSON COMMERCIAL REAL ESTATE®

© Pierson Commercial Real Estate LLC. This information has been obtained from sources believed reliable. We have not verified it and make no guarantee, warranty or representation about it. Any renderings, projections, opinions, assumptions or estimates used are for example only and do not represent the current or future performance of the property. You and your advisors should conduct a careful, independent investigation of the property to determine to you