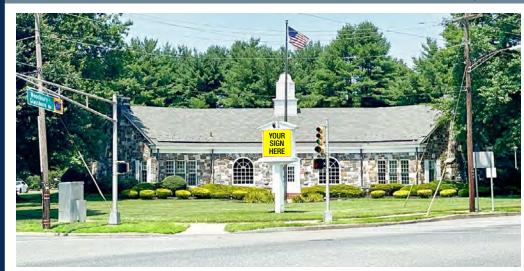

### **Site Description**

- Prime former +/- 3,964 SF freestanding bank on +/-2.64 acre parcel for sale at the traffic light controlled intersection of Woodbury Glassboro Road (County Road 553) and Mantua Avenue with full ingress and egress from both roads
- Pristine and exclusive stone façade
- Substantial parking with +/-28 spaces
- Recently remodeled replaced front windows, ceiling, flooring and parking lot resealed
- Delivered "As Is" free and clear of any tenancies
- Property will be deed restricted for 2 years against any financial institution