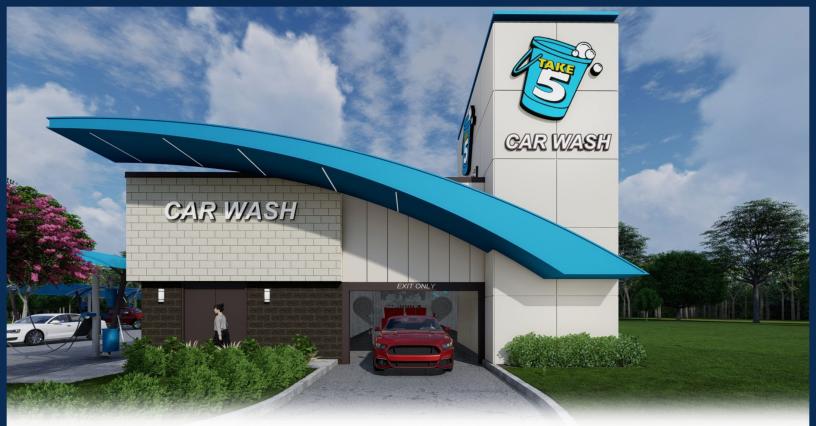

# Take 5 Car Wash Corporately Owned and Operated

## **About Parent Company**

Driven Brands Car Wash is the world's largest local car wash. Driven Brands Car Wash operates over 900 locations in 14 countries across US, Europe and Australia, with over 200 locations in the United States. The Company was founded in Germany in 1965 under the IMO brand, the name still used at its non-US locations. Driven Brands Car Wash is a member of Driven Brands, the largest automotive services company in North America with over 4,400 brand locations.