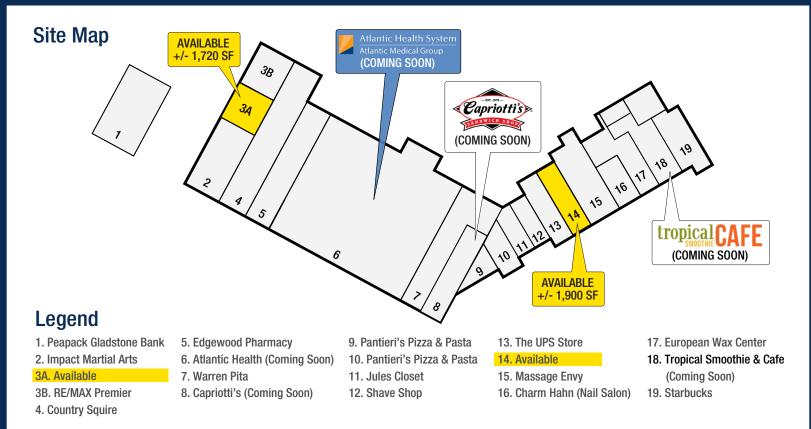

#### **Co-Tenants**

tropical CAFEAtlantic Health SystemSMOOTHE CAFEAtlantic Medical Groupjules'closetPEAPACK-GLADSTONE BANK

#### **Availabilities**

• +/- 1,720 SF

• +/- 1,900 SF

#### Surrounding Tenants

- ACME
- Dunkin' Donuts
- Jersey Mike's Subs
- Moe's Southwest Grill
- PNC Bank
- Smoothie King
- Walgreens
- Wells Fargo