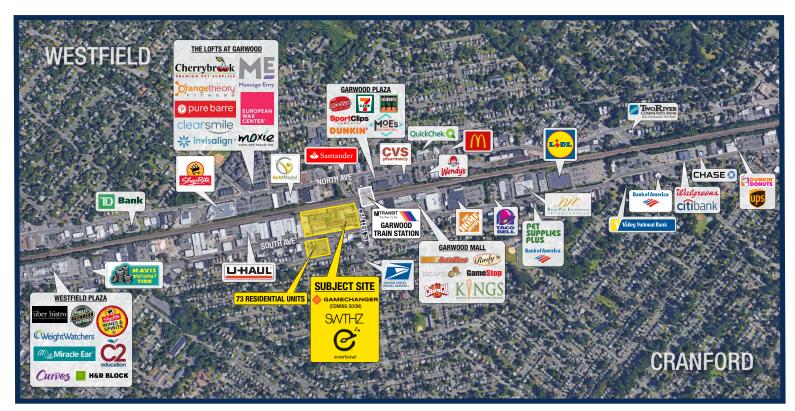

#### Site Description

- New mixed-use project in the heart of Garwood with 296 residential units and 19,500 square feet of retail at the intersection of South Avenue and Center Street. An additional 73 residential units are across the street, with construction complete and currently leasing.
- PILOT program that will reduce each tenant's taxes, also providing a fixed figure for decades.
- Dedicated on-site parking for retail customers.
- High trafficked retail corridor for the Westfield, Cranford and Garwood communities, along with additional surrounding municipalities.
- Captured audience with residents in the building as well as being adjacent to the Garwood Train Station, within steps of the project. The building is currently 99% leased with an average rent of over \$3,000 per month.
- Extremely dense market with a population of approximately 129,000, within 3 miles and surrounded by national and regional retailers.
- Very strong median income levels to coincide with a daytime population of approximately 137,000, within 3 miles.
- Outdoor seating opportunities available.