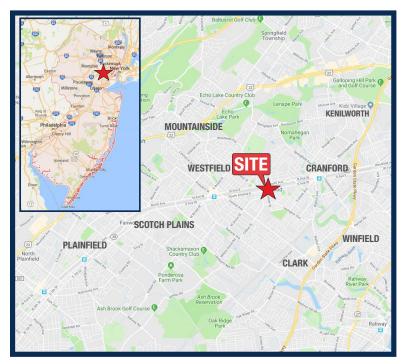

#### **Demographics**

| Radius | Population | <b>Total Daytime Population</b> | Median Household Income |
|--------|------------|---------------------------------|-------------------------|
| 1 Mile | 20,203     | 18,839                          | \$120,291               |
| 3 Mile | 129,567    | 137,272                         | \$113,052               |
| 5 Mile | 389,656    | 395,487                         | \$92,927                |