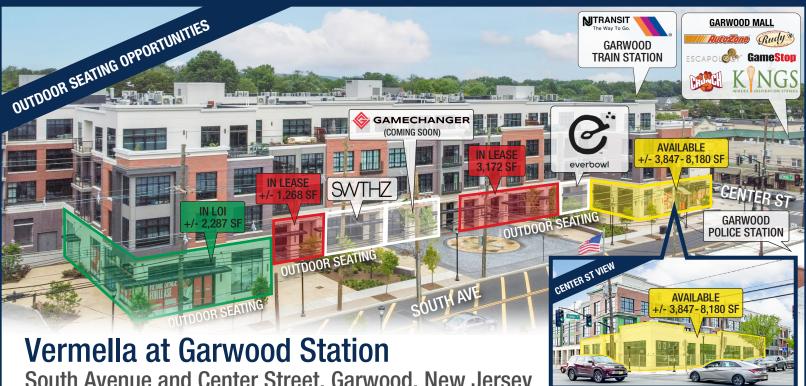

South Avenue and Center Street, Garwood, New Jersey

#### **Availabilities**

• +/-2.287 SF

• +/- 3,847-8,180 SF

#### Site Description

- New mixed-use project in the heart of Garwood with 296 residential units and 19,500 square feet of retail at the intersection of South Avenue and Center Street. An additional 73 residential units are across the street, with construction complete and currently leasing.
- PILOT program that will reduce each tenant's taxes, also providing a fixed figure for decades.
- Dedicated on-site parking for retail customers.
- High trafficked retail corridor for the Westfield, Cranford and Garwood communities, along with additional surrounding municipalities.
- Captured audience with residents in the building as well as being adjacent to the Garwood Train Station, within steps of the project. The building is currently 99% leased with an average rent of over \$3,000 per month.
- Extremely dense market with a population of approximately 129,000, within 3 miles and surrounded by national and regional retailers.
- Very strong median income levels to coincide with a daytime population of approximately 137,000, within 3 miles.
- Outdoor seating opportunities available.