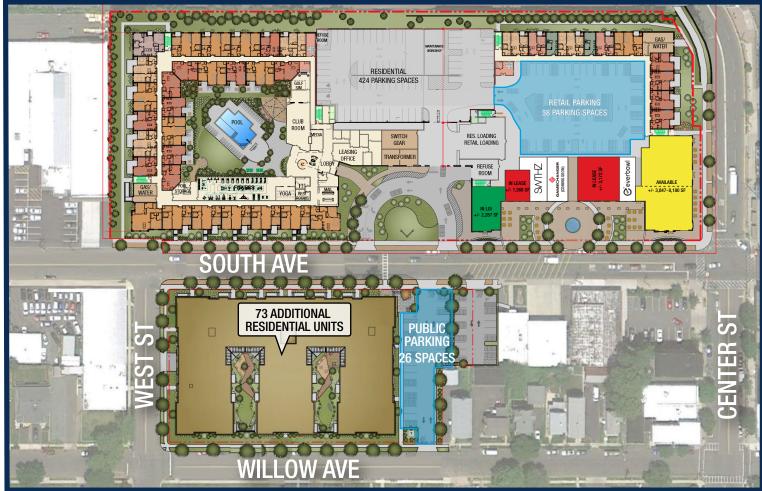

#### **Availabilities**

• +/-2.287 SF

• +/- 3,847-8,180 SF

#### Site Description

- New mixed-use project in the heart of Garwood with 296 residential units and 19,500 square feet of retail at the intersection of South Avenue and Center Street. An additional 73 residential units are across the street, with construction complete and currently leasing.
- PILOT program that will reduce each tenant's taxes, also providing a fixed figure for decades.
- Dedicated on-site parking for retail customers.
- High trafficked retail corridor for the Westfield, Cranford and Garwood communities, along with additional surrounding municipalities.
- Captured audience with residents in the building as well as being adjacent to the Garwood Train Station, within steps of the project. The building is currently 99% leased with an average rent of over \$3,000 per month.
- Extremely dense market with a population of approximately 129,000, within 3 miles and surrounded by national and regional retailers.
- Very strong median income levels to coincide with a daytime population of approximately 137,000, within 3 miles.
- Outdoor seating opportunities available.