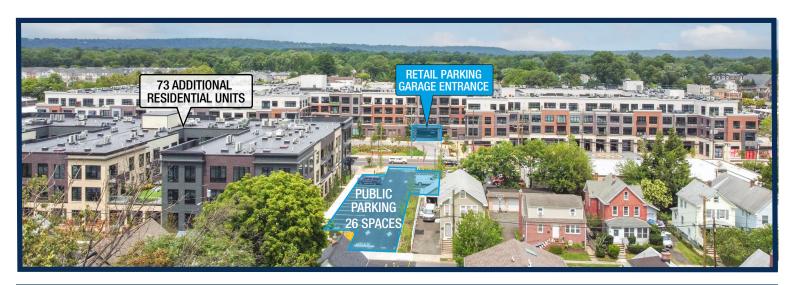

#### Site Description

- New mixed-use project in the heart of Garwood with 296 residential units and 19,500 square feet of retail at the intersection of South Avenue and Center Street. An additional 73 residential units are across the street, with construction complete and currently leasing.
- PILOT program that will reduce each tenant's taxes, also providing a fixed figure for decades.
- Dedicated on-site parking for retail customers.
- High trafficked retail corridor for the Westfield, Cranford and Garwood communities, along with additional surrounding municipalities.
- Captured audience with residents in the building as well as being adjacent to the Garwood Train Station, within steps of the project. The building is currently 99% leased with an average rent of over \$3,000 per month.
- Extremely dense market with a population of approximately 129,000, within 3 miles and surrounded by national and regional retailers.
- Very strong median income levels to coincide with a daytime population of approximately 137,000, within 3 miles.
- Outdoor seating opportunities available.