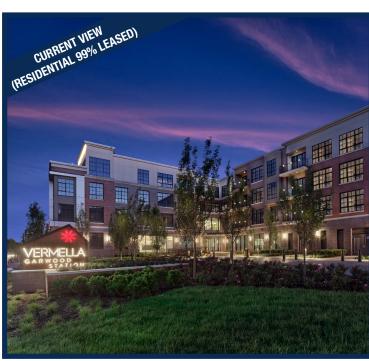

#### Site Description

- New mixed-use project in the heart of Garwood with 296 residential units and 19,500 square feet of retail at the intersection of South Avenue and Center Street. An additional 73 residential units are across the street, with construction complete and currently leasing.
- PILOT program that will reduce each tenant's taxes, also providing a fixed figure for decades.
- Dedicated on-site parking for retail customers.
- High trafficked retail corridor for the Westfield, Cranford and Garwood communities, along with additional surrounding municipalities.
- Captured audience with residents in the building as well as being adjacent to the Garwood Train Station, within steps of the project. The building is currently 99% leased with an average rent of over \$3,000 per month.
- Extremely dense market with a population of approximately 129,000, within 3 miles and surrounded by national and regional retailers.
- Very strong median income levels to coincide with a daytime population of approximately 137,000, within 3 miles.
- Outdoor seating opportunities available.