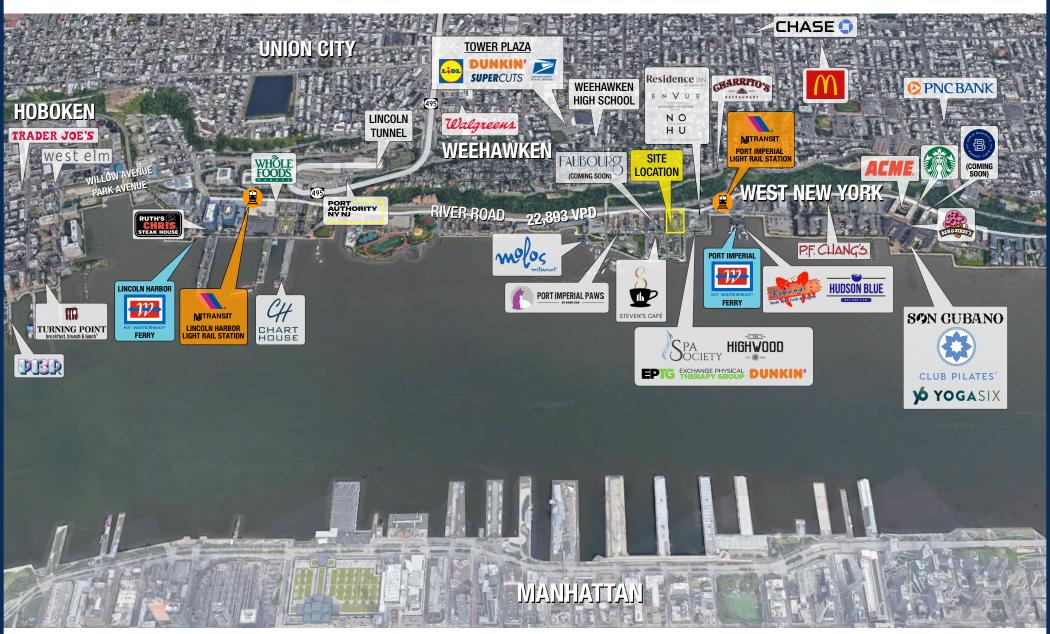

#### **Neighboring Tenants**

FAUBOURQ

#### **Site Description**

- Premier new construction retail space at the base of a 313-unit luxury residential building and in a highly dense residential market with a captive audience
- Located along River Road and in-between the Lincoln Tunnel & George Washington Bridge. River Road sees over 22,893 vehicles per day.
- Under a five-minute walk to the Port Imperial Ferry Terminal, Port Imperial Light Rail Station & NJ Transit Bus Stop
- 2-hour parking is available directly in front of the subject property
- Ability to provide flexible space size accommodations

### MARKET AERIAL