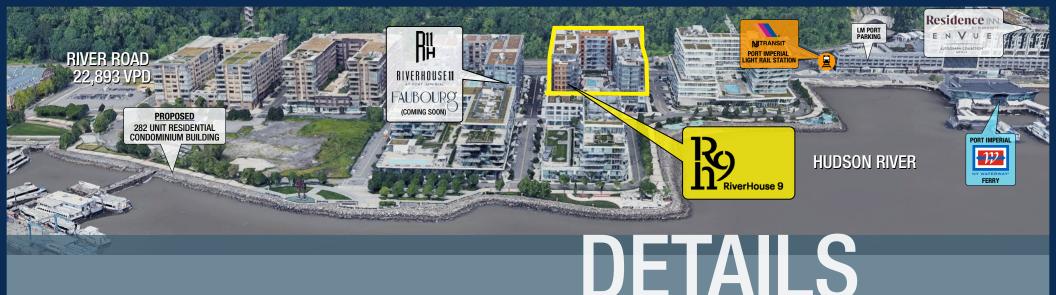

#### **Site Description**

- Premier new construction retail space at the base of a 313-unit luxury residential building and in a highly dense residential market with a captive audience
- Located along River Road and in-between the Lincoln Tunnel & George Washington Bridge. River Road sees over 22,893 vehicles per day.
- Under a five-minute walk to the Port Imperial Ferry Terminal, Port Imperial Light Rail Station & NJ Transit Bus Stop
- 2-hour parking is available directly in front of the subject property
- Ability to provide flexible space size accommodations

### MARKET AERIAL