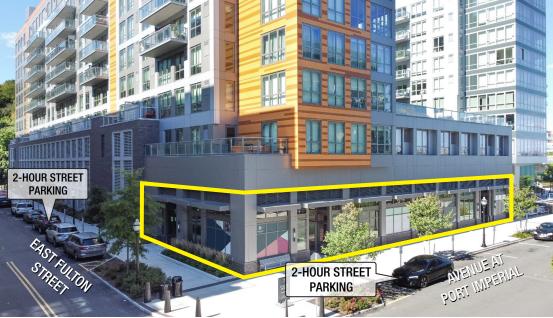

#### **Site Description**

- Premier new construction retail space at the base of a 313-unit luxury residential building and in a highly dense residential market with a captive audience
- Located along River Road and in-between the Lincoln Tunnel & George Washington Bridge. River Road sees over 22,893 vehicles per day.
- Under a five-minute walk to the Port Imperial Ferry Terminal, Port Imperial Light Rail Station & NJ Transit Bus Stop
- 2-hour parking is available directly in front of the subject property
- Ability to provide flexible space size accommodations

# AREA VIEWS / STATE MAP