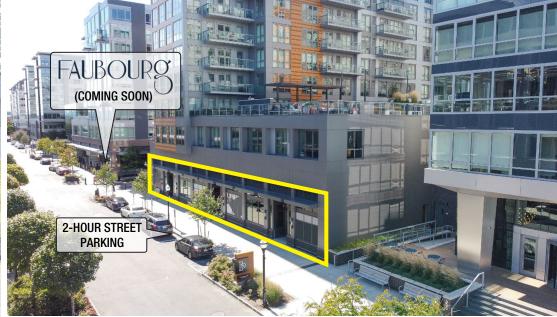

#### **Neighboring Tenants**

FAUBOURQ

#### **Site Description**

- Premier new construction retail space at the base of a 313-unit luxury residential building and in a highly dense residential market with a captive audience
- Located along River Road and in-between the Lincoln Tunnel & George Washington Bridge. River Road sees over 22,893 vehicles per day.
- Under a five-minute walk to the Port Imperial Ferry Terminal, Port Imperial Light Rail Station & NJ Transit Bus Stop
- 2-hour parking is available directly in front of the subject property
- Ability to provide flexible space size accommodations