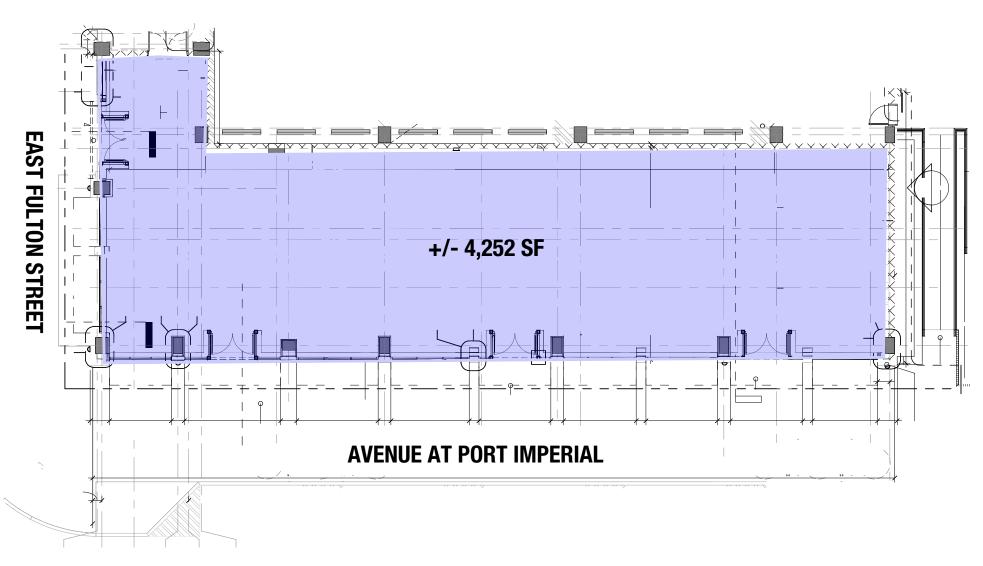

#### **Availability**

+/- 4,252 SF (Divisible)

#### **Frontage**

+/- 122 feet on Avenue at Port Imperial

## SPACE PLAN