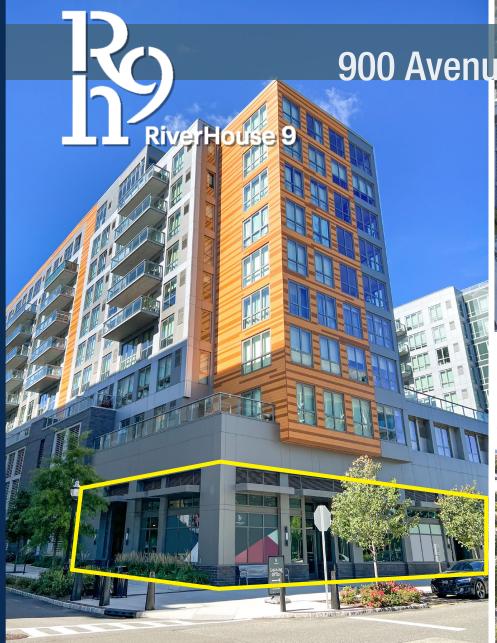

#### **Availability**

+/- 4,252 SF (Divisible)

#### **Frontage**

+/- 122 feet on Avenue at Port Imperial

#### **Site Description**

- Premier new construction retail space at the base of a 313-unit luxury residential building and in a highly dense residential market with a captive audience
- Located along River Road and in-between the Lincoln Tunnel & George Washington Bridge. River Road sees over 22,893 vehicles per day.
- Under a five-minute walk to the Port Imperial Ferry Terminal, Port Imperial Light Rail Station & NJ Transit Bus Stop
- 2-hour parking is available directly in front of the subject property
- Ability to provide flexible space size accommodations