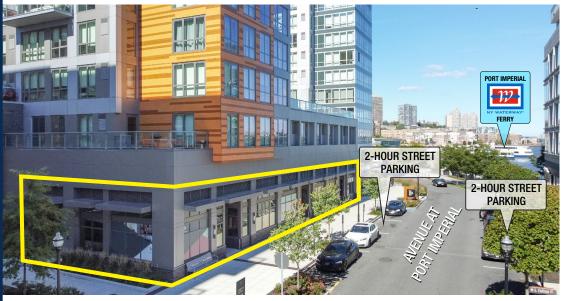

#### **Site Description**

- Premier new construction retail space at the base of a 313-unit luxury residential building and in a highly dense residential market with a captive audience
- Located along River Road and in-between the Lincoln Tunnel & George Washington Bridge. River Road sees over 22,893 vehicles per day.
- Under a five-minute walk to the Port Imperial Ferry Terminal, Port Imperial Light Rail Station & NJ Transit Bus Stop
- 2-hour parking is available directly in front of the subject property
- Ability to provide flexible space size accommodations

# AREA VIEWS / STATE MAP