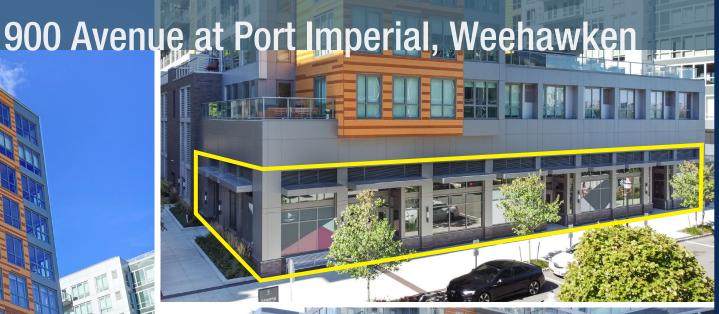

#### **Availability**

+/- 4,252 SF (Divisible)

#### **Frontage**

+/- 122 feet on Avenue at Port Imperial

#### **Site Description**

- Premier new construction retail space at the base of a 313-unit luxury residential building and in a highly dense residential market with a captive audience
- Located along River Road and in-between the Lincoln Tunnel & George Washington Bridge. River Road sees over 22,893 vehicles per day.
- Under a five-minute walk to the Port Imperial Ferry Terminal, Port Imperial Light Rail Station & NJ Transit Bus Stop
- 2-hour parking is available directly in front of the subject property
- Ability to provide flexible space size accommodations