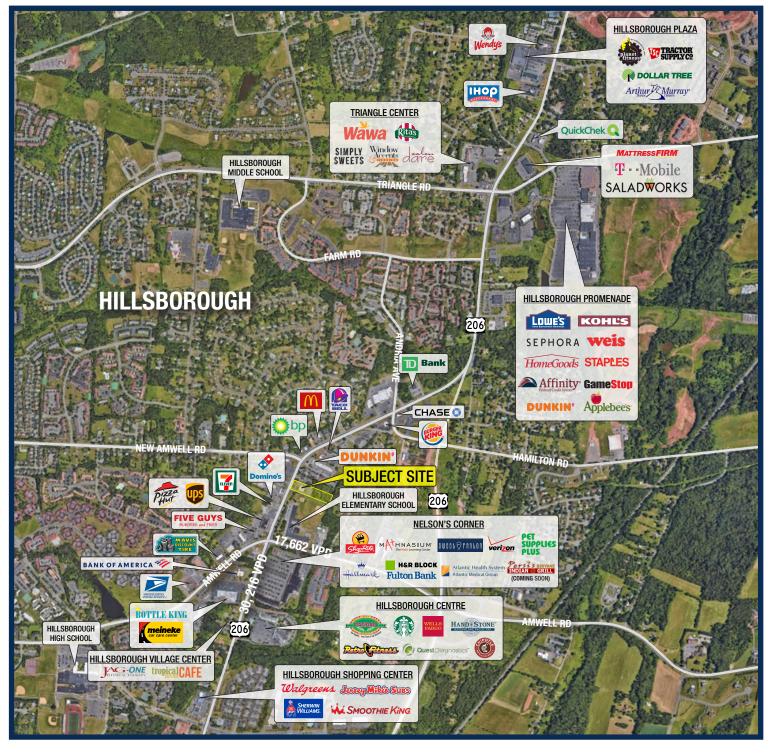

tion of approximately 81,000 people and strong median incomes of approximately \$154,000 within 3 miles
- High visibility and strong pylon signage with ingress and egress along Route 206, including a dedicated turn lane allowing for full-access entering and exiting the site

### Demographics

| Radius | Population | Total Daytime Population | Median HH Income |
|--------|------------|--------------------------|------------------|
| 1 Mile | 10,965     | 10,482                   | \$124,673        |
| 3 Mile | 38,238     | 33,362                   | \$154,302        |
| 5 Mile | 93,304     | 82,657                   | \$143,535        |

### **Retail for Lease - Contact**

Gregg Medvin Ph. 732-724-3962 gregg@piersonre.com



## 425 Route 206 Hillsborough, New Jersey

### **Market Aerial**



#### **Retail for Lease - Contact**

Gregg Medvin Ph. 732-724-3962 gregg@piersonre.com



© Pierson Commercial Real Estate LLC. This information has been obtained from sources believed reliable. We have not verified it and make no guarantee, warranty or representation about it. Any renderings, projections, opinions, assumptions or estimates used are for example only and do not represent the current or future performance of the property. You and your advisors should conduct a careful, independent investigation of the property to determine to your satisfaction the suitability of the property for your needs.

### 425 Route 206 Hillsborough, New Jersey

### State Map



### **Live View**



**Retail for Lease - Contact** 

Gregg Medvin Ph. 732-724-3962 gregg@piersonre.com



© Pierson Commer