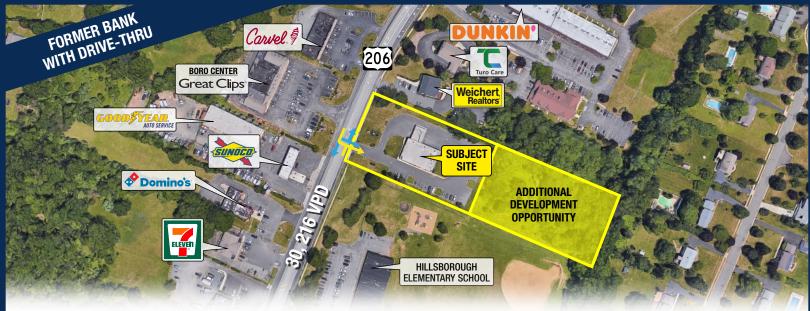

### **Site Description**

- Former bank building with drive-thru for lease, or a 3.2-acre redevelopment opportunity to be located in the heart of the Hillsborough retail corridor along Route 206
- Positioned along Route 206 (the main thoroughfare within Somerset County) running through the major Hillsborough retail corridor with heavy vehicular traffic and successful long-standing national, regional and local retailers
- Dense market pulling from vast area of surrounding towns with a residential population of approximately 81,000 people and strong median incomes of approximately \$154,000 within 3 miles
- High visibility and strong pylon signage with ingress and egress along Route 206, including a dedicated turn lane allowing for full-access entering and exiting the site