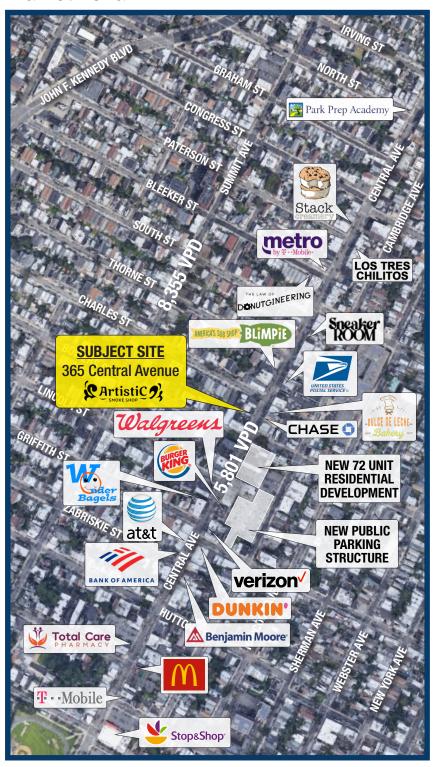

al development directly across the street
- Former urgent care center & retail store with full selling basement

## **Neighboring Retailers**























# **Demographics**

| Radius | <b>Total Population</b> | <b>Total Daytime Population</b> | Average HH Income |
|--------|-------------------------|---------------------------------|-------------------|
| 1 Mile | 60,320                  | 49,916                          | \$72,502          |
| 3 Mile | 459,139                 | 429,667                         | \$81,798          |
| 5 Mile | 837,117                 | 781,248                         | \$101,092         |

## **Retail for Lease - Contact**

Ryan Starkman Ph. 732-724-4501 ryan@piersonre.com



# 365 Central Avenue

Jersey City, New Jersey

#### **Market Aerial**



## **State Map**



### **Site View**



### **Retail for Lease - Contact**

Ryan Starkman Ph. 732-724-4501 ryan@piersonre.com



© Pierson Commercial Real Estate LLC. This information has been obtained from sources believed reliable. We have not verified it and make no guarantee, warranty or representation about it. Any renderings, mobile data, general data, projections, opinions, assumptions or estimates used are for example only and do not represent the current or future performance of the property. You and your advisors should conduct a careful, independent investigation of the property and data to determine to your satisfaction the suitability of the property for your needs.

# 365 Central Avenue

**Jersey City, New Jersey** 

#### Site Plan



### **Retail for Lease - Contact**

Ry