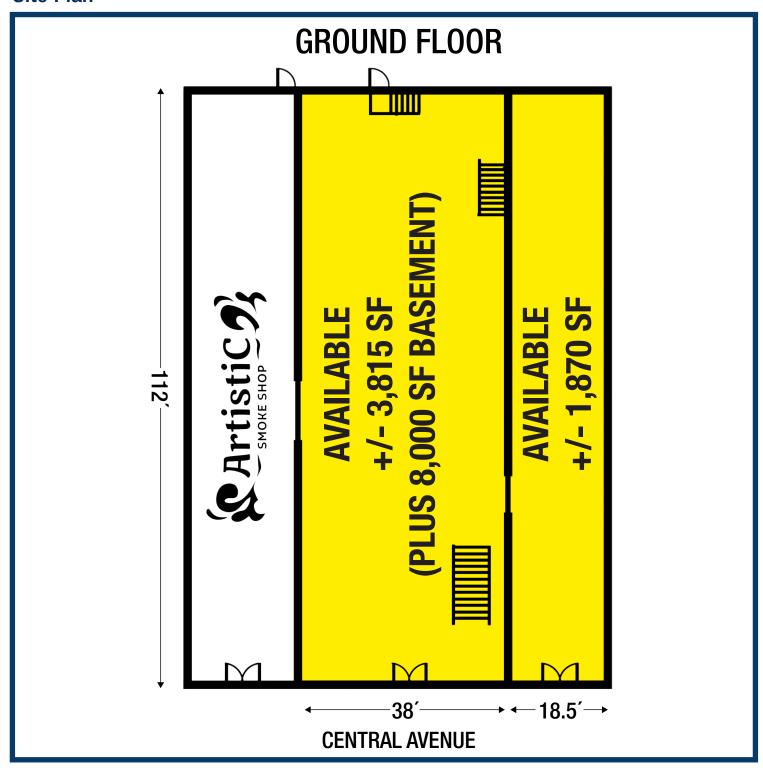

#### **Availabilities**

**Option A** Option B

• +/- 1,870 SF

• +/- 3,815 SF (Includes 8,000 SF Full Selling Basement)

#### **Option C**

• +/- 5,685 SF (Combined)

#### Site Plan