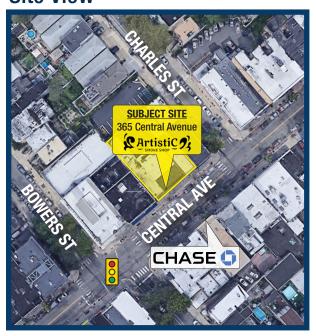

- Former urgent care center & retail store with full selling basement

## **Neighboring Retailers**























# **Demographics**

| Radius | <b>Total Population</b> | <b>Total Daytime Population</b> | Average HH Income |
|--------|-------------------------|---------------------------------|-------------------|
| 1 Mile | 60,320                  | 49,916                          | \$72,502          |
| 3 Mile | 459,139                 | 429,667                         | \$81,798          |
| 5 Mile | 837,117                 | 781,248                         | \$101,092         |

## **Retail for Lease - Contact**

Ryan Starkman Ph. 732-724-4501 ryan@piersonre.com



# 365 Central Avenue

Jersey City, New Jersey

#### **Market Aerial**



## **State Map**



### **Site View**



### **Retail for Lease - Contact**

Ryan Starkman Ph. 732-724-4501 ryan@piersonre.com



© Pierson Commercial Real Estate LLC. This information has been obtained from sources believed reliable. We have not verified it and make no guarantee, warranty or representation about it. Any renderings, mobile data, general data, projections, opinions, assumptions or estimates used are for example only and do not represent the current or future performance of the property. You and your advisors should conduct a careful, independent investigation of the property and data to determine to your satisfaction the suitability of the property for your needs.

# 365 Central Avenue

**Jersey City, New Jersey** 

#### Site Plan



### **Retail for Lease - Contact**

Ryan Starkman Ph. 732-724-4501 ryan@pierson