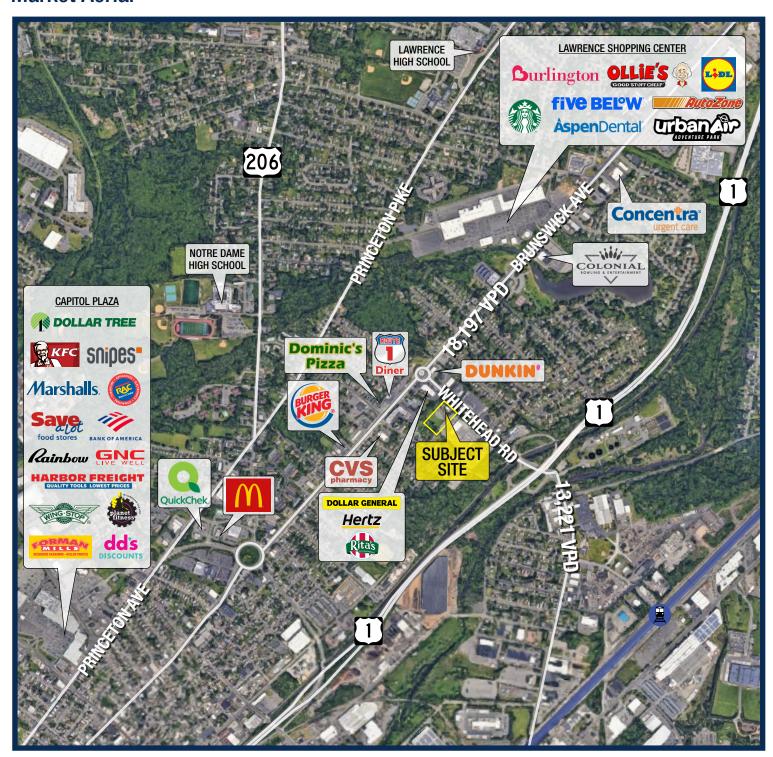

- Large lot containing 2.73 acres (repositioning can be considered)
- Several market activators including PSE&G corporate offices next door, the Hamilton Train Station less than 1.5 miles away and major retailers in the market

## **Demographics**

| Radius | Population | <b>Total Daytime Population</b> | Median HH Income |
|--------|------------|---------------------------------|------------------|
| 1 Mile | 9,028      | 10,404                          | \$98,312         |
| 3 Mile | 127,073    | 135,020                         | \$70,665         |
| 5 Mile | 254,448    | 277,739                         | \$81,871         |

## **Retail for Lease - Contact**

Ryan Starkman Ph. 732-724-4501 ryan@piersonre.com



# 669 Whitehead Road

Lawrence Township, New Jersey

#### **Market Aerial**



#### **Retail for Lease - Contact**

Ryan Starkman Ph. 732-724-4501 ryan@piersonre.com



© Pierson Commercial Real Estate LLC. This information has been obtained from sources believed reliable. We have not verified it and make no guarantee, warranty or representation about it. Any renderings, projections, opinions, assumptions or estimates used are for example only and do not represent the current or future performance of the property. You and your advisors should conduct a careful, independent investigation of the property to determine to your satisfaction the suitability of the property for your needs.

# 669 Whitehead Road

**Lawrence Township, New Jersey** 

## Site Plan



## **State Map**



## **Retail for Lease - Contact**

Ryan Starkman Ph. 732-724-4501 ryan@piersonre.com



©