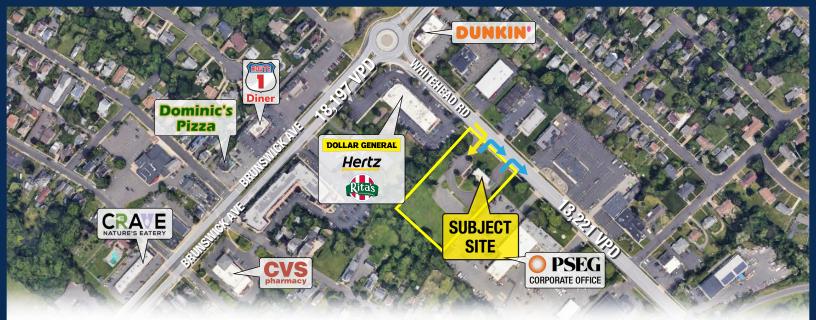

## **Neighboring Tenants**

**DOLLAR GENERAL** 

## Site Description

- Former bank building with a drive-thru just off the circle along Route 1
- Property is located on Whitehead Road within the Princeton sub market
- Full turn access to either direction on Whitehead Road, which serves as a connector between the Route 1 and Brunswick Avenue split
- Tremendous population density with over 250,000 people within 5-miles and strong incomes within the immediate surrounding area
- Large lot containing 2.73 acres (repositioning can be considered)
- Several market activators including PSE&G corporate offices next door, the Hamilton Train Station less than 1.5 miles away and major retailers in the market