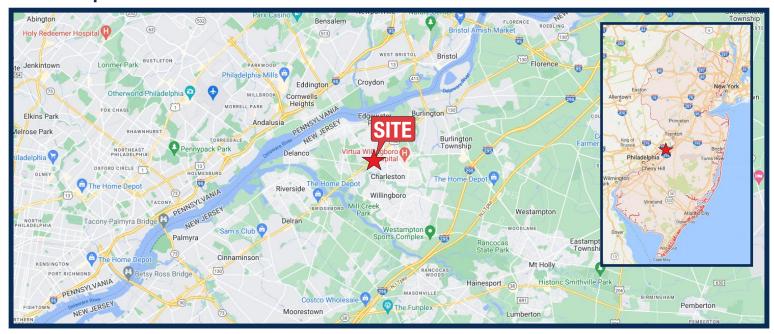

- Smart growth area

#### **Market Aerial**



### For Sale - Contact

Jason Pierson Ph. 732-707-6902 jason@piersonre.com



© Pierson Commercial Real Estate LLC. This information has been obtained from sources believed reliable. We have not verified it and make no guarantee, warranty or representation about it. Any renderings, mobile data, general data, projections, opinions, assumptions or estimates used are for example only and do not represent the current or future performance of the property. You and your advisors should conduct a careful, independent investigation of the property and data to determine to your satisfaction the suitability of the property for your needs.

# 4306 Route 130 North (Block 2, Lot 2)

Willingboro, New Jersey

#### Micro Market Aerial



### **State Map**



### For Sale - Contact

Jason Pierson Ph. 732-707-6902 jason@piersonre.com



© Pierson Commercial Real Estate LLC. This information has been obtained from sources believed reliable. We have not verified it and make no guarantee, warranty or representation about it. Any renderings, mobile data, general data, projections, opinions, assumptions or estimates used are for example only and do not represent the current or future performance of the property. You and your advisors should conduct a careful, independent investigation of the property and data to determine to your satisfaction the suitability of the property for your needs.