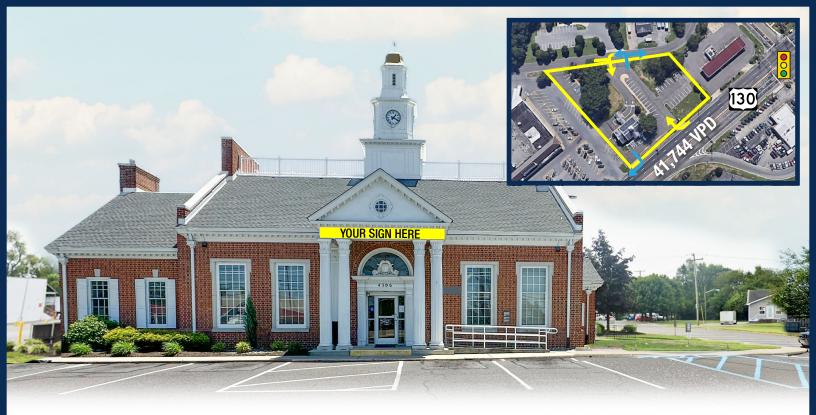

# 4306 Route 130 North (Block 2, Lot 2)

Willingboro, New Jersey

| = |
|---|
|   |
|   |

- +/- 3,129 SF 1st Floor
- +/- 3,129 SF 2nd Floor

+/- 6,258 SF - Total (Plus +/- 3,129 SF Basement)

\*Plus +/- 600 SF Freestanding Storage Building

### **Acreage**

• +/- 1.77 Acres

### **Site Description**

- Prime former +/- 6,258 SF freestanding bank on +/- 1.77 acre parcel for sale on Route 130
- +/- 600 SF additional storage building on the rear of property
- Substantial parking with +/-35 spaces
- Back access to residential neighborhoods with ingress & egress on Sidney Lane
- Ingress and egress from Route 130
- New roof replaced in 2023

- Delivered "As Is" free and clear of any tenancies
- Property will be deed restricted for 2 years against any financial institution
- Zones and Tax Credit Market Eligibility:
  - NJ redevelopment authority eligible municipality
  - New market tax credit eligible census track
  - Opportunity zone
  - Smart growth area