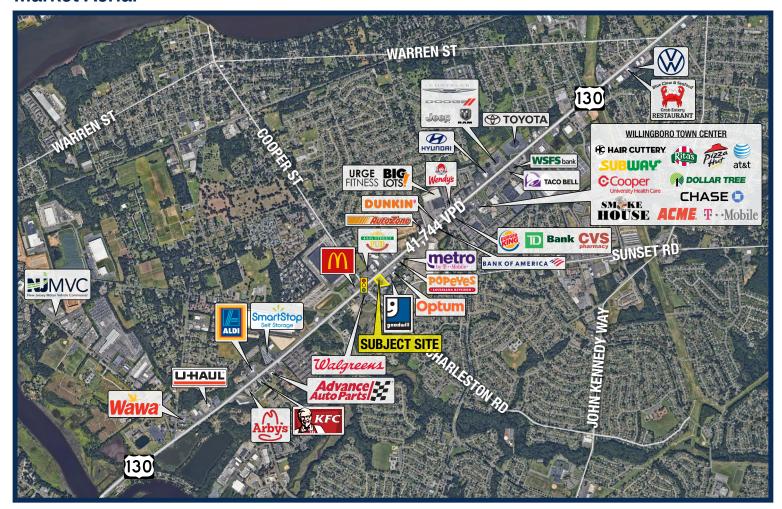

son@piersonre.com



# 4306 Route 130 North (Block 2, Lot 2)

Willingboro, New Jersey

### **Site Description**

- Prime former +/- 6,258 SF freestanding bank on +/- 1.77 acre parcel for sale on Route 130
- +/- 600 SF additional storage building on the rear of property
- Substantial parking with +/-35 spaces
- Back access to residential neighborhoods with ingress & egress on Sidney Lane
- Ingress and egress from Route 130
- New roof replaced in 2023

- Delivered "As Is" free and clear of any tenancies
- Property will be deed restricted for 2 years against any financial institution
- Zones and Tax Credit Market Eligibility:
  - NJ redevelopment authority eligible municipality
  - New market tax credit eligible census track
  - Opportunity zone
  - Smart growth area

#### **Market Aerial**



### For Sale - Contact

Jason Pierson Ph. 732-707-6902 jason@piersonre.com



© Pierson Commercial Real Estate LLC. This information has been obtained from sources believed reliable. We have not verified it and make no guarantee, warranty or representation about it. Any renderings, mobile data, general data, projections, opinions, assumptions or estimates used are for example only and do not represent the current or future performance of the property. You and your advisors should conduct a careful, independent investigation of the property and data to determine to your satisfaction the suitability of the property for your needs.

# 4306 Route 130 North (Block 2, Lot 2)

Willingboro, New Jersey

#### Micro Market Aerial



### **State Map**



### For Sale - Contact

Jason Pierson Ph. 732