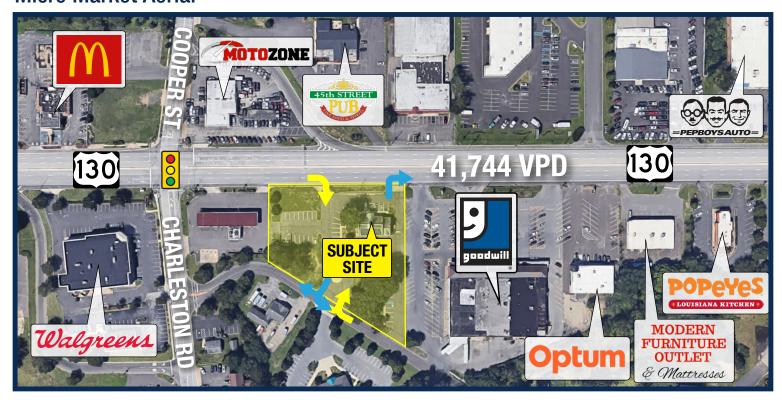

- Opportunity zone
  - Smart growth area

#### **Market Aerial**



### For Sale - Contact

Jason Pierson Ph. 732-707-6902 jason@piersonre.com



© Pierson Commercial Real Estate LLC. This information has been obtained from sources believed reliable. We have not verified it and make no guarantee, warranty or representation about it. Any renderings, mobile data, general data, projections, opinions, assumptions or estimates used are for example only and do not represent the current or future performance of the property. You and your advisors should conduct a careful, independent investigation of the property and data to determine to your satisfaction the suitability of the property for your needs.

# 4306 Route 130 North (Block 2, Lot 2)

Willingboro, New Jersey

#### Micro Market Aerial



### **State Map**



### For Sale - Contact

Jason Pierson Ph. 732-707-6902 jason@piersonre.com



© Pierson Commercial Real Estate LLC. This information has been obtained from sources believed reliable. We have not verified it and make no guarantee, warranty or representation about it. Any renderings, mobile data, general data, projections, opinions, assumptions or estimates used are for example only and do not represent the current or future performance of the property. You and your advisors should conduct a careful, independent investigation of the property and data to determine to your satisfaction the suitability of the property for your needs.