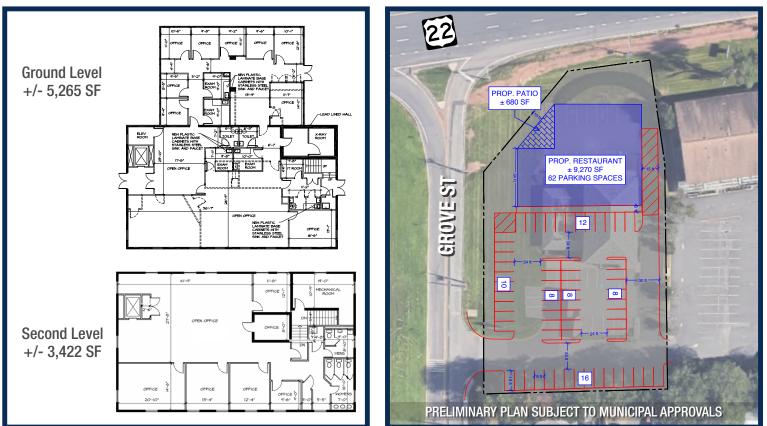

#### Availability

- Current Configuration: Ground Level: +/- 5,265 SF | Second Level: +/- 3,422 SF
- Potential Configuration: +/- 9,950 SF Building with Outdoor Patio
- All Logical Configurations will be Considered

#### **Current Configuration**

**Potential Configuration** 