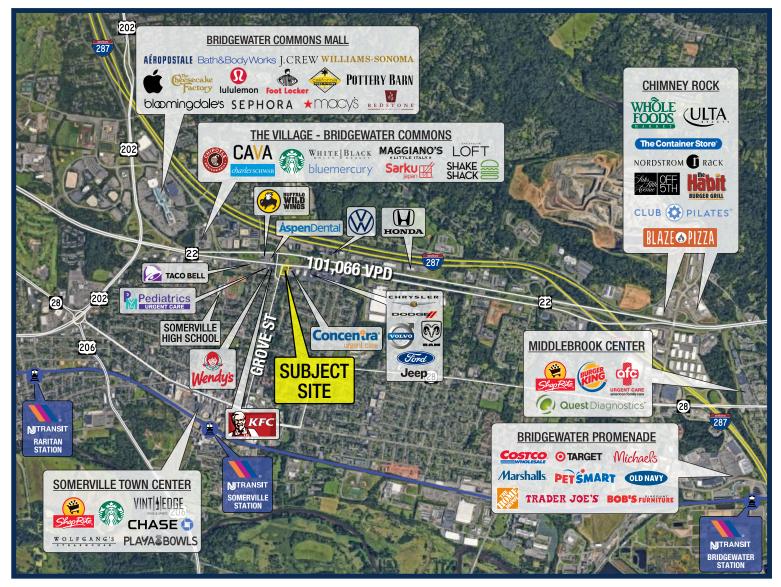

| \$114,015               |
| 5 Mile | 131,062    | 161,300                         | \$124,870               |

#### For Lease - Contact

**Robert Mackowski** Ph. 732-724-4089 rob@piersonre.com



# 360 Grove Street (Route 22 & Grove Street) Bridgewater, New Jersey

#### **Site Description**

- One acre available with multiple configurations possible at the intersection of Route 22 and Grove Street
- Subject site currently houses a multi-story building, which can remain as-is or be demolished
- Ownership is open to a ground lease, leasing the building as-is, or build to suit opportunities
- Ingress from both Route 22 and Grove Street
- Less than a five minute drive to Downtown Somerville via Grove Street
- Liquor license available for purchase

#### **Market Aerial**



#### For Lease - Contact

Robert Mackowski Ph. 732-724-4089 rob@piersonre.com



© Pierson Commercial Real Estate LLC. This information has been obtained from sources believed reliable. We have not verified it and make no guarantee, warranty or representation about it. Any renderings, mobile data, general data, projections, opinions, assumptions or estimates used are for example only and do not represent the current or future performance of the property. You and your advisors should conduct a careful, independent investigation of the property and data to determine to your satisfaction the suitability of the property for your needs.

# 360 Grove Street (Route 22 & Grove Street)

## Bridgewater, New Jersey

#### **Current Configuration**



**Potential Configuration** 

## State Map



##