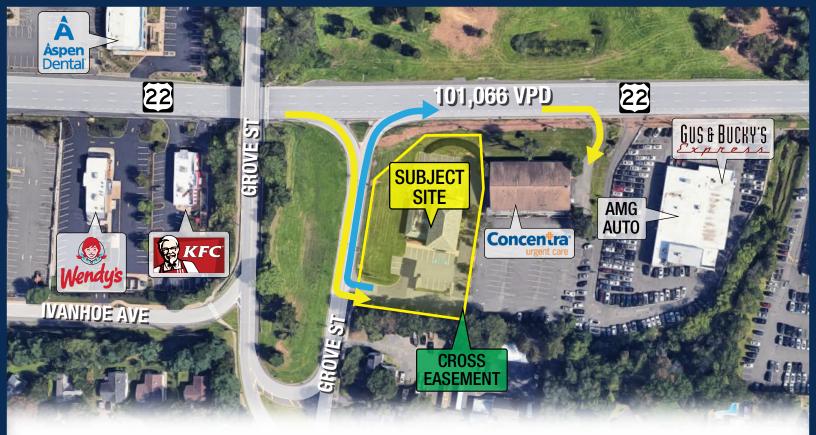

#### **Area Tenants**

**VPD** 

Acreage

• 1.04 Acres

• 101,066 VPD on Route 22

#### **Site Description**

- One acre available with multiple configurations possible at the intersection of Route 22 and Grove Street
- Subject site currently houses a multi-story building, which can remain as-is or be demolished
- Ownership is open to a ground lease, leasing the building as-is, or build to suit opportunities
- Ingress from both Route 22 and Grove Street
- Less than a five minute drive to Downtown Somerville via Grove Street
- Liquor license available for purchase