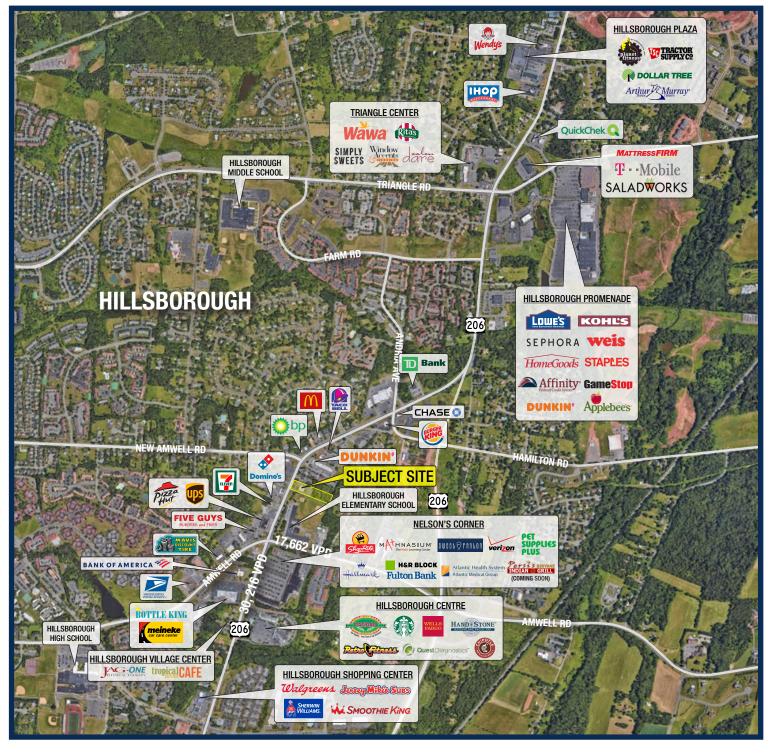

tion of approximately 81,000 people and strong median incomes of approximately \$154,000 within 3 miles
- High visibility and strong pylon signage with ingress and egress along Route 206, including a dedicated turn lane allowing for full-access entering and exiting the site

### Demographics

| Radius | Population | Total Daytime Population | Median HH Income |
|--------|------------|--------------------------|------------------|
| 1 Mile | 10,965     | 10,482                   | \$124,673        |
| 3 Mile | 38,238     | 33,362                   | \$154,302        |
| 5 Mile | 93,304     | 82,657                   | \$143,535        |

### **Retail for Lease - Contact**

Gregg Medvin Ph. 732-724-3962 gregg@piersonre.com



## 425 Route 206 Hillsborough, New Jersey

### **Market Aerial**



#### **Retail for Lease - Contact**

Gregg Medvin Ph. 732-724-3962 gregg@piersonre.com



© Pierson Commercial Real Estate LLC. This information has been obtained from sources believed reliable. We have not verified it and make no guarantee, warranty or representation about it. Any renderings, projections, opinions, assumptions or estimates used are for example only and do not represent the current or future performance of the property. You and your advisors should conduct a careful, independent investigation of the property to determine to your satisfaction the suitability of the property for your needs.

### 425 Route 206 Hillsborough, New Jersey

### State Map



### **Live View**



**Retail for Lease - Contact** 

Gregg Medvin Ph. 732-724-3962 gregg@piersonre.com



© Pierson Commer