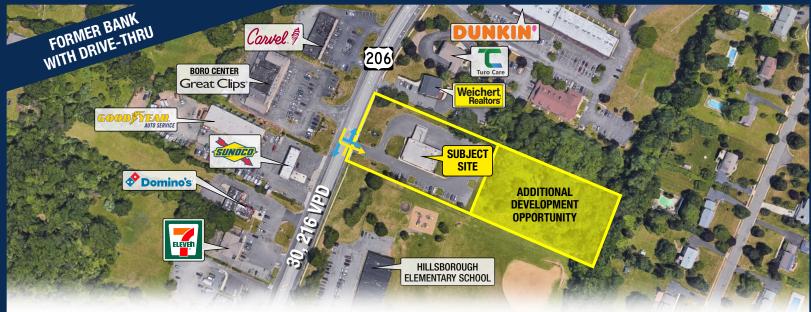

### **Availabilities**

• +/-4,330 SF with Drive-Thru or up to 3.2 Acres for Redevelopment

### Zoning - Town Center District (TC)

- Sample Permitted Uses:
  - Banks and Financial Institutions Office and Medical Centers

- Retail Sales of Goods and Services

**Traffic Count** 

• +/- 30,216 VPD

- Business Services
- Personal Service Establishments
- Freestanding Child-Care Centers Restaurants (Variance Needed for Drive-Thru)

### **Site Description**

- Former bank building with drive-thru for lease, or a 3.2-acre redevelopment opportunity to be located in the heart of the Hillsborough retail corridor along Route 206
- Positioned along Route 206 (the main thoroughfare within Somerset County) running through the major Hillsborough retail corridor with heavy vehicular traffic and successful long-standing national, regional and local retailers
- Dense market pulling from vast area of surrounding towns with a residential population of approximately 81,000 people and strong median incomes of approximately \$154,000 within 3 miles
- High visibility and strong pylon signage with ingress and egress along Route 206, including a dedicated turn lane allowing for full-access entering and exiting the site