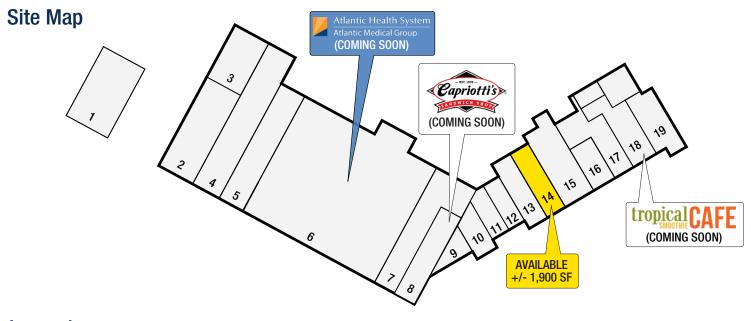

### **Availabilities**

• +/- 1,900 SF

### Legend

- 1. Peapack Gladstone Bank
- 2. Impact Martial Arts
- 3. RE/MAX Premier
- 4. Country Squire
- Edgewood Pharmacy
  Atlantic Health (Coming Soon)
- 7. Warren Pita
- 8. Capriotti's (Coming Soon)
- 9. Pantieri's Pizza & Pasta 10. Pantieri's Pizza & Pasta
- 11. Jules Closet
- 12. Shave Shop
- 13. The UPS Store 14. Available
- 15. Massage Envy 16. Charm Hahn (Nail Salon)
- 17. European Wax Center
- 18. Tropical Smoothie & Cafe (Coming Soon)
- 19. Starbucks