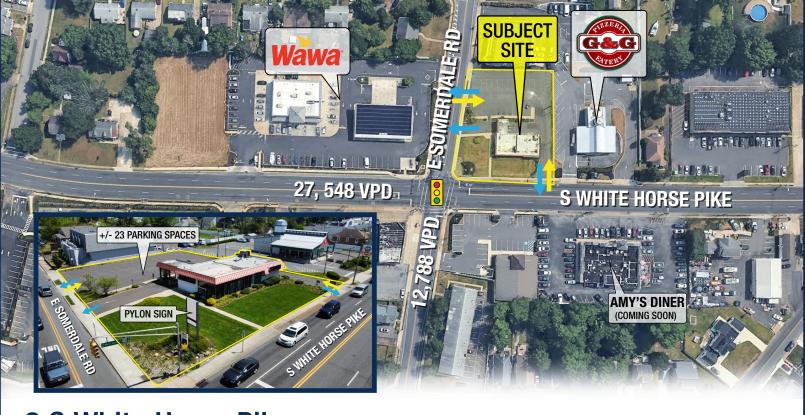

# 2 S White Horse Pike Somerdale, New Jersey

# **2 S White Horse Pike**

Somerdale, New Jersey

| Availability                         | Lot Size         |  |
|--------------------------------------|------------------|--|
| • +/- 2,200 SF Freestanding Building | • +/- 0.68 Acres |  |
|                                      |                  |  |

### **VPD**

• 27,548 VPD (White Horse Pike)

• 12,788 VPD (Somerdale Road)

# **Site Description**

- Freestanding building located at a signalized intersection along a primary retail corridor
- Opportunity to lease the existing building or redevelop the site to accommodate specific building configurations
- Surrounded by significant residential density and strong retail synergy
- Close proximity to mass transit, including NJ Turnpike and I-295
- Multiple curb cuts provide for full access movements to the signalized intersection
- Approximately 23 parking spaces on site