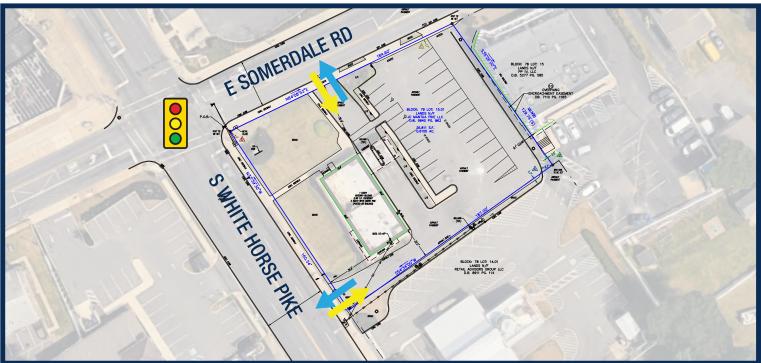

# **Market Aerial**

# **Site Description**

- Freestanding building located at a signalized intersection along a primary retail corridor
- Opportunity to lease the existing building or redevelop the site to accommodate specific building configurations
- Surrounded by significant residential density and strong retail synergy
- Close proximity to mass transit, including NJ Turnpike and I-295
- Multiple curb cuts provide for full access movements to the signalized intersection
- Approximately 23 parking spaces on site