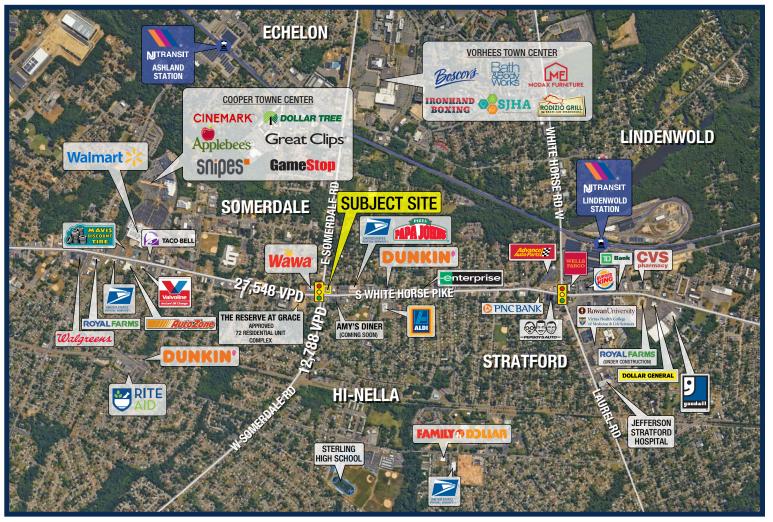

| \$95,968                |
| 5 Mile | 278,396    | 252,480                         | \$88,271                |

# For Lease - Contact

**Neil Ruppert** Ph. 732-743-9938 neil@piersonre.com



# 2 S White Horse Pike Somerdale, New Jersey

# **Site Description**

- Freestanding building located at a signalized intersection along a primary retail corridor
- Opportunity to lease the existing building or redevelop the site to accommodate specific building configurations
- Surrounded by significant residential density and strong retail synergy
- Close proximity to mass transit, including NJ Turnpike and I-295
- Multiple curb cuts provide for full access movements to the signalized intersection
- Approximately 23 parking spaces on site

# **Market Aerial**

# State Map





#### For Lease - Contact

**Neil Ruppert** 

Ph. 732-743-9938

#### neil@piersonre.com

© Pierson Commercial Real Estate LLC. This information has been obtained from sources believed reliable. We have not verified it and make no guarantee, warranty or representation about it. Any renderings, mobile data, general data, projections, opinions, assumptions or estimates used are for example only and do not represent the current or future performance of the property. You and your advisors should conduct a careful, independent investigation of the property and data to determine to your satisfaction the suitability of the property for your needs.



# 2 S White Horse Pike

Somerdale, New Jersey

# Proposed Site Plan (Option 1)



### **Proposed Site Plan (Option 2)**



#### Site Plan



#### Fo