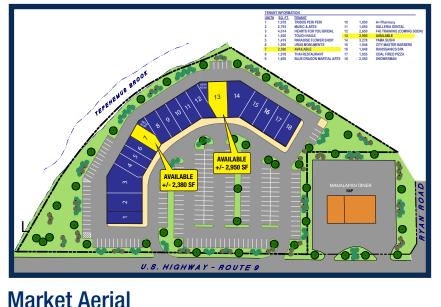

#### **Co-Tenants**

| <ul> <li>Blue Dragon Martial Arts</li> <li>City Master Barbers</li> </ul> | <ul> <li>Coal Fired Pizza</li> <li>F45 Training (Coming Soon)</li> </ul> | <ul><li>Music &amp; Arts</li><li>Tribos Peri Peri</li></ul> |
|---------------------------------------------------------------------------|--------------------------------------------------------------------------|-------------------------------------------------------------|
| Availabilities<br>• +/- 2,380 SF                                          | • +/- 2,950 SF                                                           |                                                             |

#### **Site Description**

#### Site Map

- Complimentary mix of tenants consisting of F45 Training (Coming Soon), Music & Arts, Tribos Peri Peri, City Master Barbers, Yama Sushi, and Blue Dragon Martial Arts
- Strong population density and income levels
- Located on major Route 9 retail corridor with great highway visibility
- Successful long-standing co-tenants within center
- Completely new parking lot
- Well-maintained property with responsive landlord and tenant-friendly philosophy