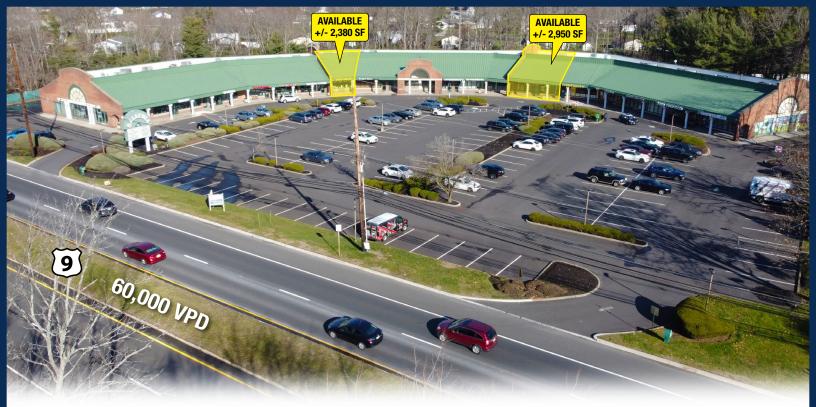

# **Galleria Shopping Center**

100 Route 9, Manalapan, New Jersey

#### **Co-Tenants**

| <ul> <li>Blue Dragon Martial Arts</li> <li>City Master Barbers</li> </ul> | <ul> <li>Coal Fired Pizza</li> <li>F45 Training (Coming Soon)</li> </ul> | <ul><li>Music &amp; Arts</li><li>Tribos Peri Peri</li></ul> |
|---------------------------------------------------------------------------|--------------------------------------------------------------------------|-------------------------------------------------------------|
| Availabilities<br>• +/- 2,380 SF                                          | • +/- 2,950 SF                                                           |                                                             |

#### **Traffic Count**

• 60,000 VPD