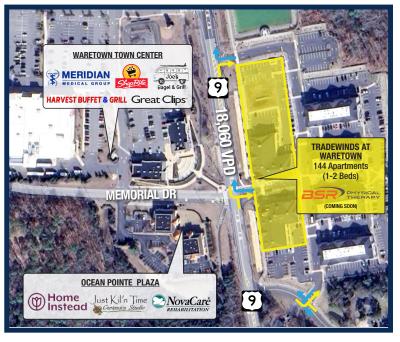

#### **Traffic Count**

• 18,060 VPD

## **Neighboring Tenants**

### **Site Description**

- New mixed-use project positioned along Route 9 with 144 leased residential units and +/- 19,600 SF of existing ground floor retail with a potential +/- 5,000 SF pad opportunity on 0.3 acres
- New construction with flexible layouts
- Proposed double sided pylon signage and storefront signage along heavily trafficked Route 9 with over 18,000 vehicles per day, and across from the ShopRite anchored Waretown Town Center
- Multiple means of ingress and egress including a dedicated left turn allowing full access entering the property
- Waretown has experienced significant growth with residential developments such as Greenbriar Oceanaire featuring 1,400 homes, and Ocean Isle with 102 luxury apartments that is currently under construction
- While being an all-year round market, there is also a significant increase in traffic during the warmer months being in close proximity to the Jersey Shore and many surrounding marinas along the Barnegat Bay

#### **Market Aerial**