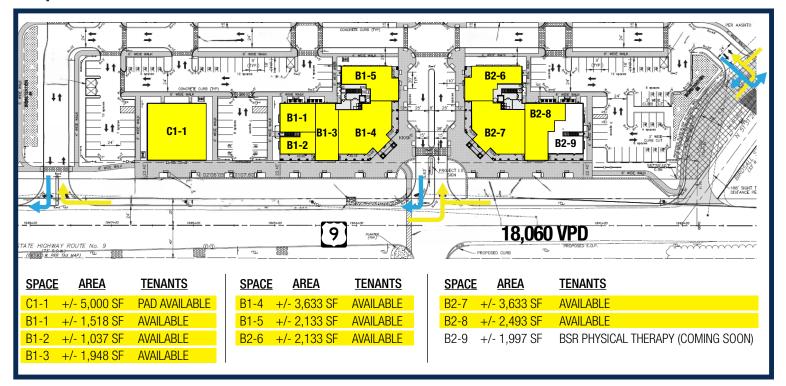

## **Proposed Site Plan**

#### **Availabilities**

**Building B1:** 

• +/-1,037-10,800 SF (Can be Demised)

**Building B2:** 

• +/-2,133-8,803 SF (Can be Demised)

Pad:

• +/- 5,000 SF Pad Available