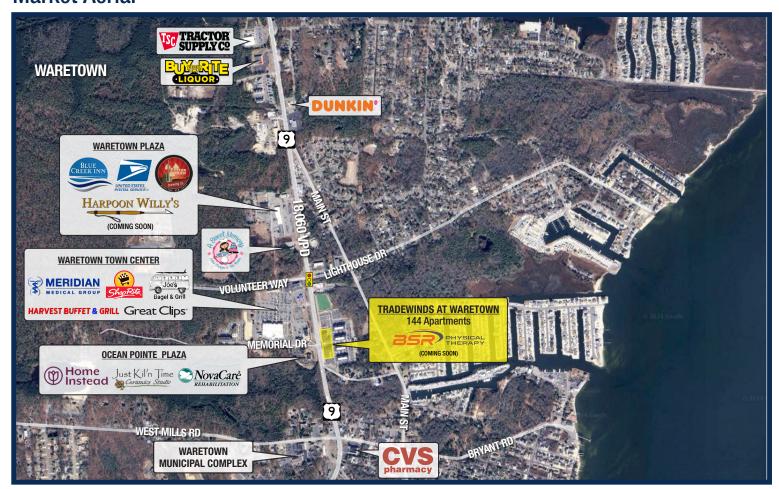

y on 0.3 acres
- New construction with flexible layouts
- Proposed double sided pylon signage and storefront signage along heavily trafficked Route 9 with over 18,000 vehicles per day, and across from the ShopRite anchored Waretown Town Center
- Multiple means of ingress and egress including a dedicated left turn allowing full access entering the property
- Waretown has experienced significant growth with residential developments such as Greenbriar Oceanaire featuring 1,400 homes, and Ocean Isle with 102 luxury apartments that is currently under construction
- While being an all-year round market, there is also a significant increase in traffic during the warmer months being in close proximity to the Jersey Shore and many surrounding marinas along the Barnegat Bay

#### **Market Aerial**



## For Lease - Contact

Anayah Goswami Ph. 732-724-9019 anayah@piersonre.com



© Pierson Commercial Real Estate LLC. This information has been obtained from sources believed reliable. We have not verified it and make no guarantee, warranty or representation about it. Any renderings, mobile data, general data, projections, opinions, assumptions or estimates used are for example only and do not represent the current or future performance of the property. You and your advisors should conduct a careful, independent investigation of the property and data to determine to your satisfaction the suitability of the property for your needs.

# **Tradewinds at Waretown**

500 Route 9, Waretown, New Jersey

## **Proposed Site Plan**



## **State Map**



### **Micro Market Aerial**



### For Lease