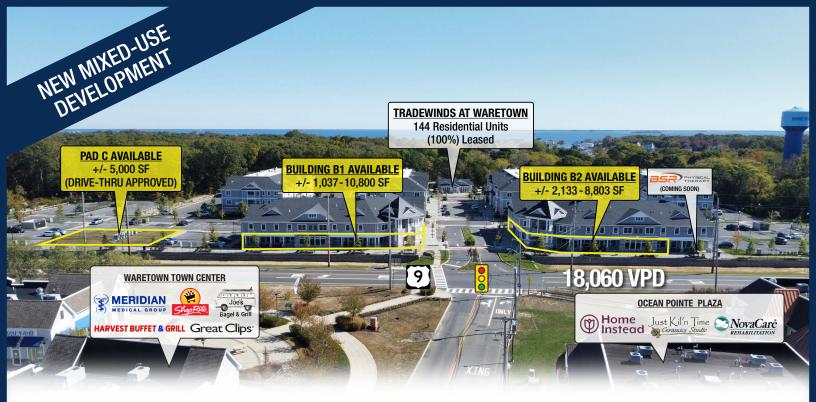

# **Tradewinds at Waretown**

500 Route 9, Waretown, New Jersey

#### **Availabilities**

**Building B1:** 

• +/-1,037-10,800 SF (Can be Demised)

**Building B2:** 

• +/-2,133-8,803 SF (Can be Demised)

Pad:

• +/- 5,000 SF Pad Available

#### **Traffic Count**

• 18,060 VPD

## **Neighboring Tenants**

### **Site Description**

- New mixed-use project positioned along Route 9 with 144 leased residential units and +/- 19,600 SF of existing ground floor retail with a potential +/- 5,000 SF pad opportunity on 0.3 acres
- New construction with flexible layouts
- Proposed double sided pylon signage and storefront signage along heavily trafficked Route 9 with over 18,000 vehicles per day, and across from the ShopRite anchored Waretown Town Center
- Multiple means of ingress and egress including a dedicated left turn allowing full access entering the property
- Waretown has experienced significant growth with residential developments such as Greenbriar Oceanaire featuring 1,400 homes, and Ocean Isle with 102 luxury apartments that is currently under construction
- While being an all-year round market, there is also a significant increase in traffic during the warmer months being in close proximity to the Jersey Shore and many surrounding marinas along the Barnegat Bay