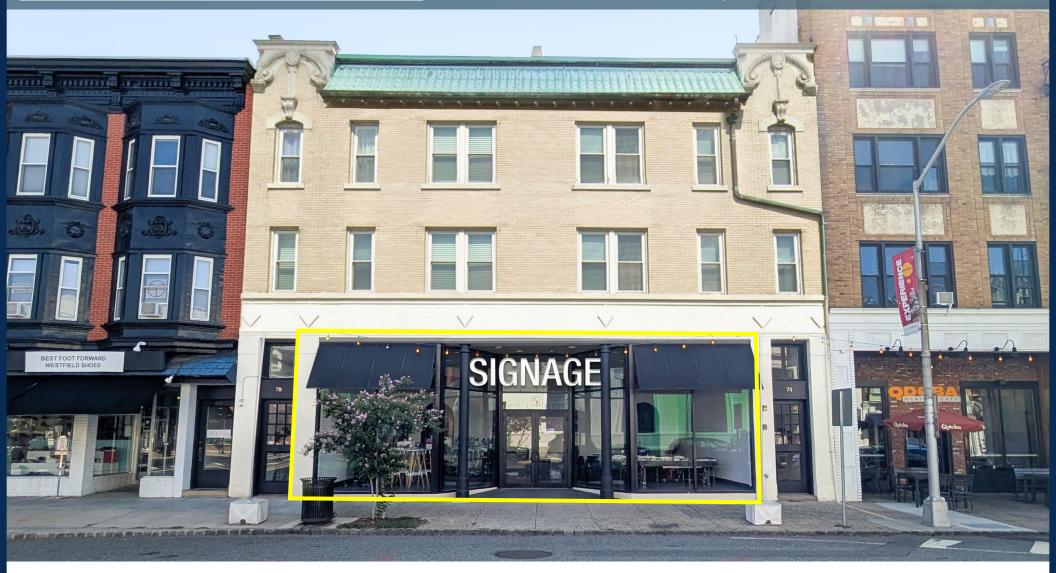

### 76 ELM STREET WESTFIELD, NEW JERSEY

**76 ELM STREET** 

#### **Site Description**

- Downtown Westfield is home to an affluent, established population with high household incomes, making it a
  prime location for national brands seeking to reach savvy, upscale consumers
- The subject site offers a premier flagship opportunity in the heart of Westfield's vibrant downtown retail corridor
- Features include expansive frontage, high ceilings and a fully sprinklered basement
- Positioned at a prime, high-visibility location at the main signalized intersection, ensuring maximum exposure to both foot and vehicle traffic
- Located just a 3-minute walk from the Westfield Train Station, offering easy access for commuters and regional visitors
- Surrounded by a dynamic mix of national retailers, boutiques and dining options, further enhancing the site's regional draw to a high-spending customer base