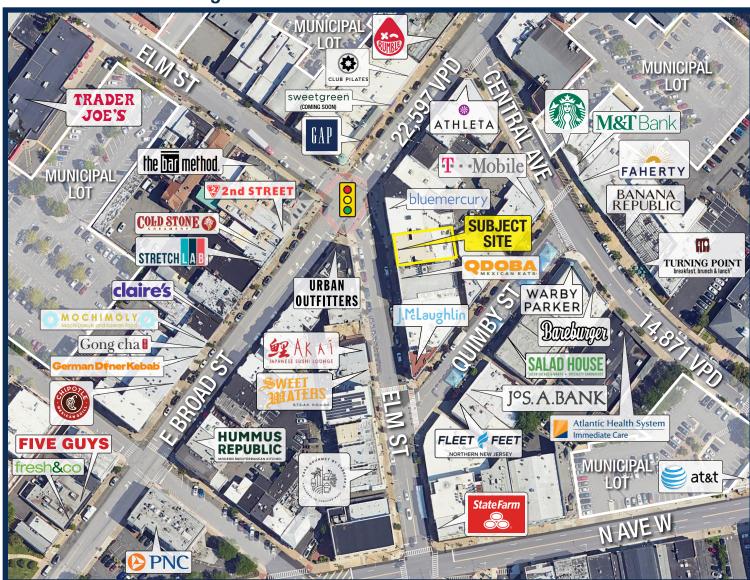

## MARKET AERIAL

# MARKET LOCATION

#### **Immediate Surrounding Area**

#### **Neighboring Tenants**

bluemercury

J.MLaughlin

TRADER JOE'S

WARBY PARKER

sweetgreen (COMING SOON)

URBAN OUTFITTERS