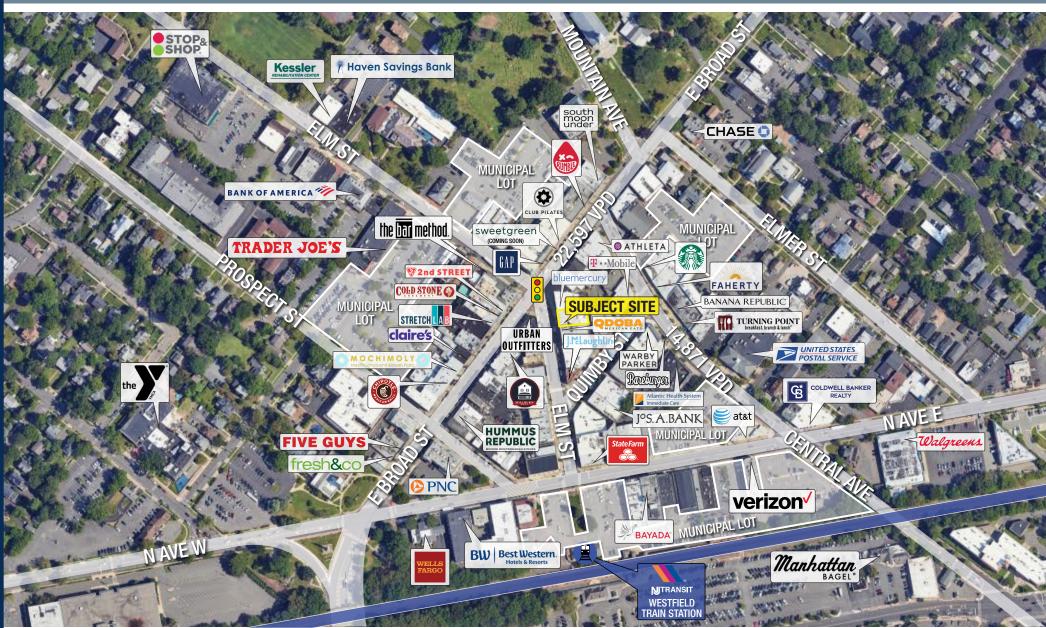

fic
- Located just a 3-minute walk from the Westfield Train Station, offering easy access for commuters and regional visitors
- Surrounded by a dynamic mix of national retailers, boutiques and dining options, further enhancing the site's regional draw to a high-spending customer base

#### **Demographics**

| Radius | Population | <b>Total Daytime Population</b> | Median HH Income | Median Age |
|--------|------------|---------------------------------|------------------|------------|
| 1 Mile | 16,972     | 19,430                          | \$148,149        | 41.9       |
| 3 Mile | 165,240    | 161,254                         | \$113,691        | 41.6       |
| 5 Mile | 430,631    | 406,342                         | \$109,507        | 40.9       |

**76 ELM STREET** 



## MARKET AERIAL



# MARKET LOCATION

#### **Immediate Surrounding Area**



#### **State Map**



## FLOOR PLANS

#### **GROUND FLOOR**



#### **BASEMENT**







### 76 ELM STREET

### WESTFIELD, NEW JERSEY

## CONTACT







#### **Retail for Lease - Contact**

Robert Mackowski Ph. 732-724-4089 rob@piersonre.com PIERSON

COMMERCIAL REAL ESTATE®

© Pierson Commercial Real Estate LLC. This information has been obtained from sources believed reliable. We have not verified it and make no guarantee, warranty or representation about it. Any renderings, projections, opinions, assumptions or estimates used are for example only and do not represent the current or future performance of the property. You and your advisors should conduct a careful, independent investigation of the property to determine to your sat