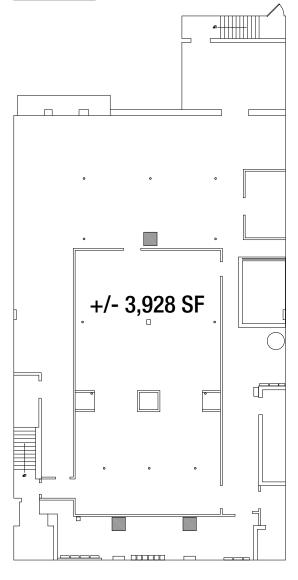

## FLOOR PLANS

#### **BASEMENT**

#### **Availability**

Ground

**Basement** 

• +/- 4,148 SF

• +/- 3,928 SF