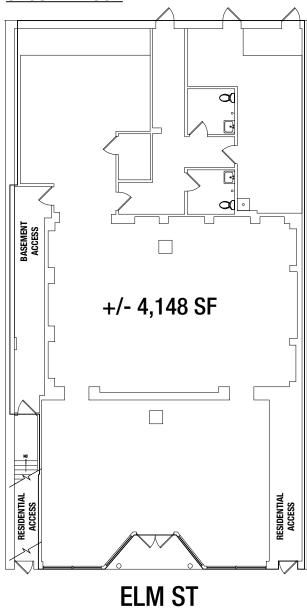

## FLOOR PLANS

#### **GROUND FLOOR**

#### **Availability**

Ground

**Basement** 

• +/- 4,148 SF

• +/- 3,928 SF