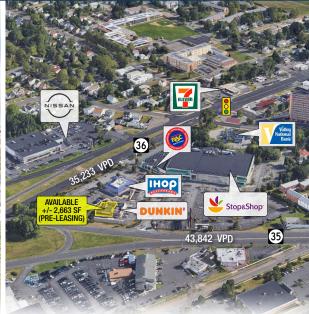

# **Keyport Plaza**

107 Route 35, Keyport, New Jersey

## **Availability**

• +/- 2,663 SF (Pre-Leasing)

#### **Co-Tenants**









## **Site Description**

- Tremendous outparcel retail opportunity located within the heart of the Keyport/Hazlet market in a Stop & Shop anchored neighborhood shopping center
- Strategically located at the intersection of Route 35 & Route 36 with over 80,000 VPD circulating the site
- Directly adjacent to the Garden State Parkway entrance ramp
- Surrounded by significant residential density and strong HH incomes north of \$132,000

## **Demographics**

| Radius | <b>Total Population</b> | <b>Total Daytime Population</b> | Average HH Income |
|--------|-------------------------|---------------------------------|-------------------|
| 1 Mile | 13,086