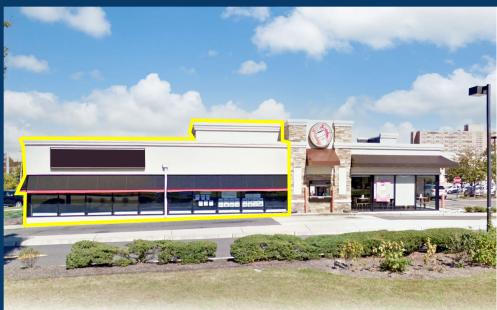

# **Keyport Plaza**

107 Route 35, Keyport, New Jersey

## **Availability**

• +/- 2,663 SF (Pre-Leasing)

#### **Co-Tenants**









## **Site Description**

- Tremendous outparcel retail opportunity located within the heart of the Keyport/Hazlet market in a Stop & Shop anchored neighborhood shopping center
- Strategically located at the intersection of Route 35 & Route 36 with over 80,000 VPD circulating the site
- Directly adjacent to the Garden State Parkway entrance ramp
- Surrounded by significant residential density and strong HH incomes north of \$132,000

## **Demographics**

| Radius | <b>Total Population</b> | <b>Total Daytime Population</b> | Average HH Income |
|--------|-------------------------|---------------------------------|-------------------|
| 1 Mile | 13,086