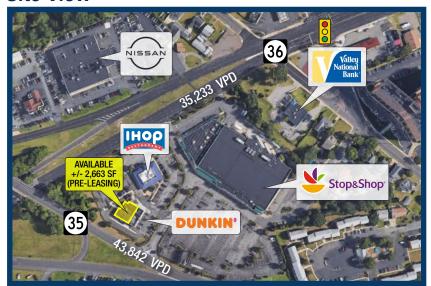

e site
- Directly adjacent to the Garden State Parkway entrance ramp
- Surrounded by significant residential density and strong HH incomes north of \$132,000

## **Demographics**

| Radius | <b>Total Population</b> | <b>Total Daytime Population</b> | Average HH Income |
|--------|-------------------------|---------------------------------|-------------------|
| 1 Mile | 13,086                  | 12,227                          | \$104,705         |
| 3 Mile | 67,554                  | 61,694                          | \$123,118         |
| 5 Mile | 134,186                 | 111,376                         | \$132,010         |

## **Retail for Lease - Contact**

Ryan Starkman Ph. 732-724-4501 ryan@piersonre.com



# **Keyport Plaza**

107 Route 35, Keyport, New Jersey

#### **Site View**



## State Map



## **Market Aerial**



#### **Retail for Lease - Contact**

Ryan Starkman Ph. 732-724-4501 ryan@piersonre.com



© Pierson Commercial Real Estate LLC. This information has been obtained from sources believed reliable. We have not verified it and make no guarantee, warranty or representation about it. Any renderings, mobile data, general data, projections, opinions, assumptions or estimates used are for example only and do not represent the current or future performance of the property. You and your advisors should conduct a careful, independent investigation of the property and data to determine to your satisfaction the suitability of the property for your needs.

# **Keyport Plaza**

107 Route 35, Keyport, New Jersey

## Site Plan



## **Retail for Lease - Contact**

R