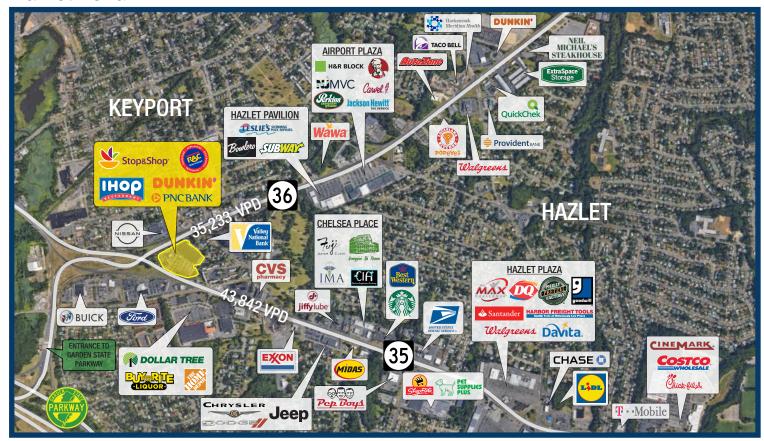

## **Market Aerial**

## **Site Description**

- Tremendous outparcel retail opportunity located within the heart of the Keyport/Hazlet market in a Stop & Shop anchored neighborhood shopping center
- Strategically located at the intersection of Route 35 & Route 36 with over 80,000 VPD circulating the site
- Directly adjacent to the Garden State Parkway entrance ramp
- Surrounded by significant residential density and strong HH incomes north of \$132,000