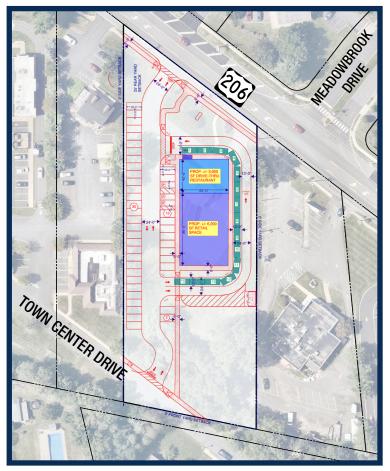

#### **Concept Plan A**

#### Site Description

- New redevelopment opportunity in the heart of the Hillsborough retail corridor along Route 206
- Rear access to Town Centre Drive, which leads to a full turn traffic-controlled light onto Route 206
- Multiple opportunities for redevelopment of a former bank property
- Concept Plan A Up to 9,200 SF with an end cap drive-thru and multiple divisions to be considered
- Concept Plan B Freestanding single tenant drive-thru up to 4,450 SF
- Dense market pulling from vast area of surrounding towns with a residential population of approximately 81,000 people and strong median incomes of approximately \$122,000 within 5 miles