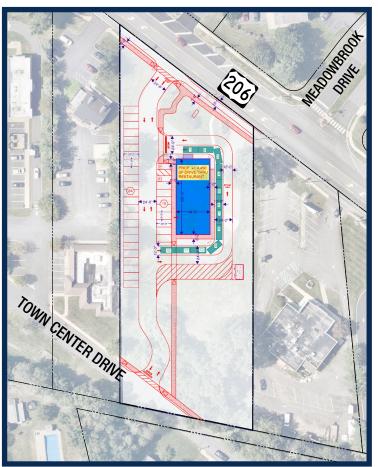

#### **Concept Plan B**

#### Site Description

- New redevelopment opportunity in the heart of the Hillsborough retail corridor along Route 206
- Rear access to Town Centre Drive, which leads to a full turn traffic-controlled light onto Route 206
- Multiple opportunities for redevelopment of a former bank property
- Concept Plan A Up to 9,200 SF with an end cap drive-thru and multiple divisions to be considered
- Concept Plan B Freestanding single tenant drive-thru up to 4,450 SF
- Dense market pulling from vast area of surrounding towns with a residential population of approximately 81,000 people and strong median incomes of approximately \$122,000 within 5 miles