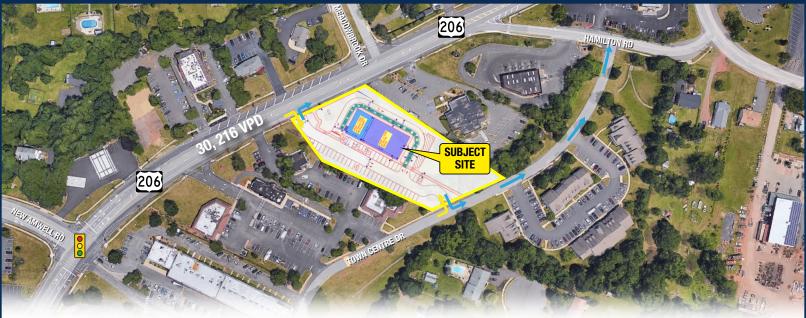

#### Site Description

- New redevelopment opportunity in the heart of the Hillsborough retail corridor along Route 206
- Rear access to Town Centre Drive, which leads to a full turn traffic-controlled light onto Route 206
- Multiple opportunities for redevelopment of a former bank property
- Concept Plan A Up to 9,200 SF with an end cap drive-thru and multiple divisions to be considered
- Concept Plan B Freestanding single tenant drive-thru up to 4,450 SF
- Dense market pulling from vast area of surrounding towns with a residential population of approximately 81,000 people and strong median incomes of approximately \$122,000 within 5 miles

#### **Market Aerial**