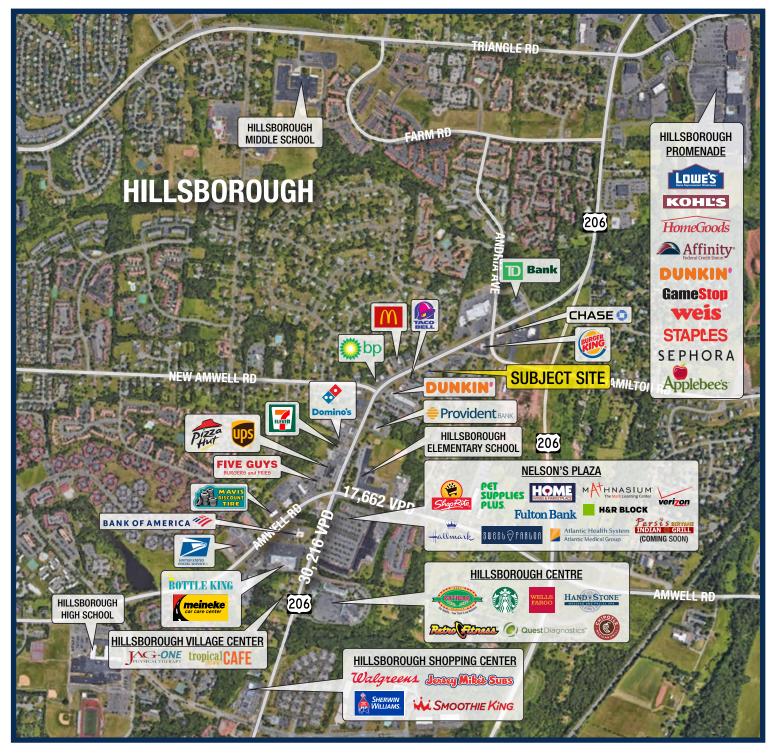

• 7 Eleven Chase Bank Fulton Bank McDonalds Taco Bell Atlantic Health • Dunkin Donuts • UPS Hallmark Pet Supplies Plus • Burger King • Five Guys Mathnasium Shop Rite Verizon

#### **Market Aerial**