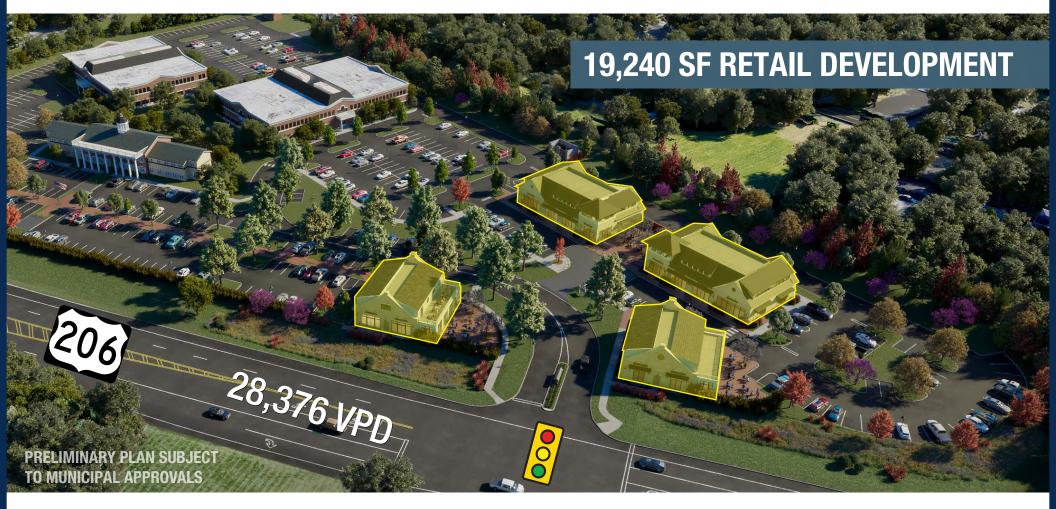

#### **Availabilities**

- Building 1 & 2: +/- 5,770 SF (Can be Demised)
- Building 3 & 4: +/- 3,850 SF (Can be Demised)

#### Site Description

- Rare retail opportunity in desirable and affluent community with heavy office population within a market lacking retail inventory
- Bedminster Village Square is a premier retail development located at the signalized intersection of Route 206 and Advance Drive
- Conveniently positioned near Bedminster Township Municipal Buildings, Bedminster Public School and the Far Hills NJ Transit Train Station
- Boasting a high daily traffic count of 28,376 VPD\* on Route 206
- Benefiting from a thriving office community, with over 7,900,000 square feet of office space within a five-mile radius, including AT&T's Corporate Headquarters
- Excellent accessibility to major highways including Routes 202, 287, 78 and 22
- Abundant parking and prominent visibility from the road, with the opportunity for a monument sign
- Flexible division of spaces will be taken into consideration
- Outdoor seating options available for restaurant establishments
- Buildings 3 and 4 offer the option of a mezzanine with an outdoor patio