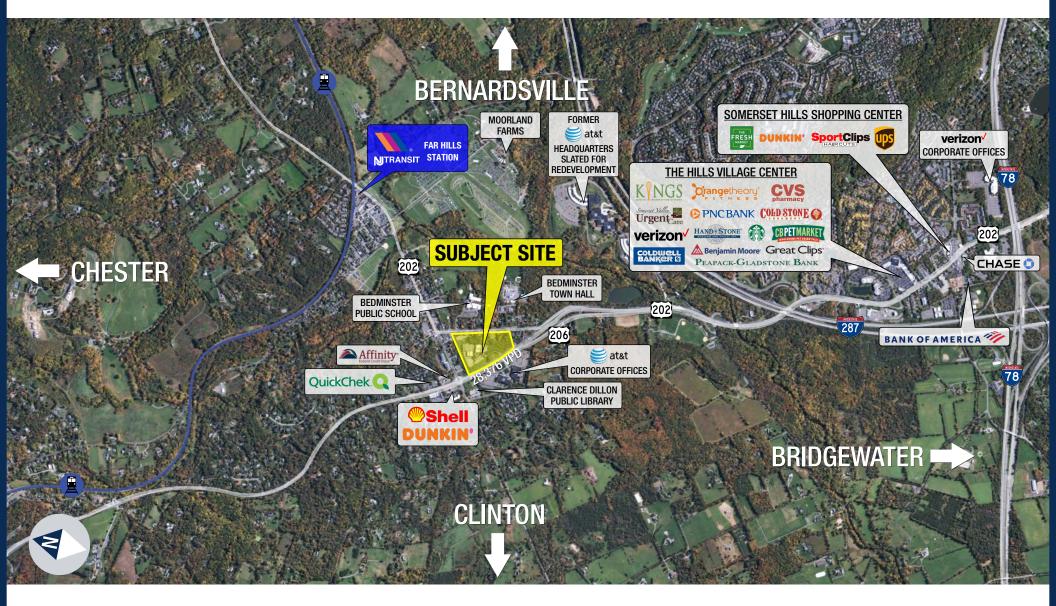

#### Site Description

- Rare retail opportunity in desirable and affluent community with heavy office population within a market lacking retail inventory
- Bedminster Village Square is a premier retail development located at the signalized intersection of Route 206 and Advance Drive
- Conveniently positioned near Bedminster Township Municipal Buildings, Bedminster Public School and the Far Hills NJ Transit Train Station
- Boasting a high daily traffic count of 28,376 VPD\* on Route 206
- Benefiting from a thriving office community, with over 7,900,000 square feet of office space within a five-mile radius, including AT&T's Corporate Headquarters
- Excellent accessibility to major highways including Routes 202, 287, 78 and 22
- Abundant parking and prominent visibility from the road, with the opportunity for a monument sign
- Flexible division of spaces will be taken into consideration
- Outdoor seating options available for restaurant establishments
- Buildings 3 and 4 offer the option of a mezzanine with an outdoor patio

# MARKET AERIAL 1420 Route 206, Bedminster