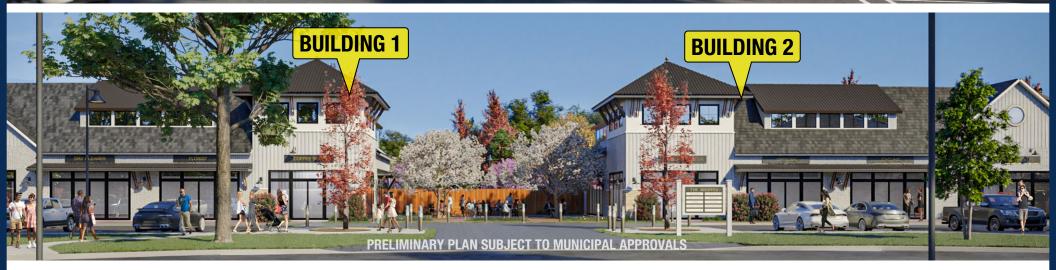

#### **Availabilities**

- Building 1 & 2: +/- 5,770 SF (Can be Demised)
- Building 3 & 4: +/- 3,850 SF (Can be Demised)

#### Site Description

- Rare retail opportunity in desirable and affluent community with heavy office population within a market lacking retail inventory
- Bedminster Village Square is a premier retail development located at the signalized intersection of Route 206 and Advance Drive
- Conveniently positioned near Bedminster Township Municipal Buildings, Bedminster Public School and the Far Hills NJ Transit Train Station
- Boasting a high daily traffic count of 28,376 VPD\* on Route 206
- Benefiting from a thriving office community, with over 7,900,000 square feet of office space within a five-mile radius, including AT&T's Corporate Headquarters
- Excellent accessibility to major highways including Routes 202, 287, 78 and 22
- Abundant parking and prominent visibility from the road, with the opportunity for a monument sign
- Flexible division of spaces will be taken into consideration
- Outdoor seating options available for restaurant establishments
- Buildings 3 and 4 offer the option of a mezzanine with an outdoor patio

# RENDERINGS