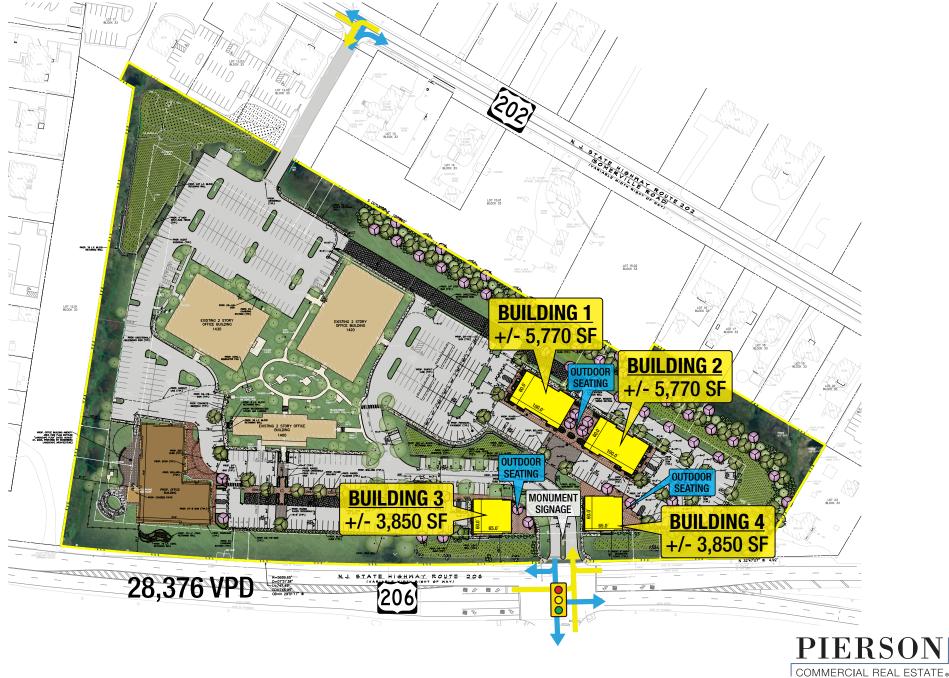

#### **Availabilities**

- Building 1 & 2: +/- 5,770 SF (Can be Demised)
- Building 3 & 4: +/- 3,850 SF (Can be Demised)

#### Site Description

- Rare retail opportunity in desirable and affluent community with heavy office population within a market lacking retail inventory
- Bedminster Village Square is a premier retail development located at the signalized intersection of Route 206 and Advance Drive
- Conveniently positioned near Bedminster Township Municipal Buildings, Bedminster Public School and the Far Hills NJ Transit Train Station
- Boasting a high daily traffic count of 28,376 VPD\* on Route 206
- Benefiting from a thriving office community, with over 7,900,000 square feet of office space within a five-mile radius, including AT&T's Corporate Headquarters
- Excellent accessibility to major highways including Routes 202, 287, 78 and 22
- Abundant parking and prominent visibility from the road, with the opportunity for a monument sign
- Flexible division of spaces will be taken into consideration
- Outdoor seating options available for restaurant establishments
- Buildings 3 and 4 offer the option of a mezzanine with an outdoor patio