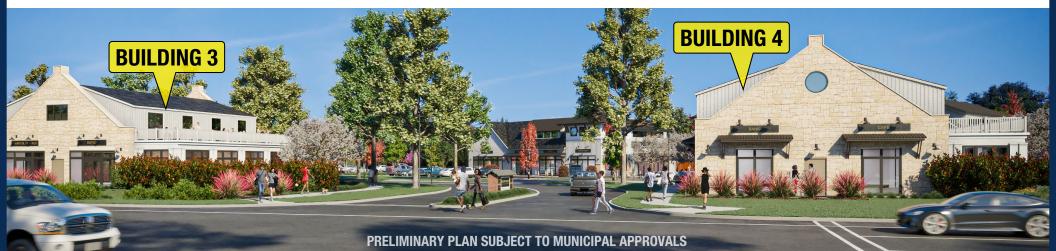

#### **Availabilities**

- Building 1 & 2: +/- 5,770 SF (Can be Demised)
- Building 3 & 4: +/- 3,850 SF (Can be Demised)

#### Site Description

- Rare retail opportunity in desirable and affluent community with heavy office population within a market lacking retail inventory
- Bedminster Village Square is a premier retail development located at the signalized intersection of Route 206 and Advance Drive
- Conveniently positioned near Bedminster Township Municipal Buildings, Bedminster Public School and the Far Hills NJ Transit Train Station
- Boasting a high daily traffic count of 28,376 VPD\* on Route 206
- Benefiting from a thriving office community, with over 7,900,000 square feet of office space within a five-mile radius, including AT&T's Corporate Headquarters
- Excellent accessibility to major highways including Routes 202, 287, 78 and 22
- Abundant parking and prominent visibility from the road, with the opportunity for a monument sign
- Flexible division of spaces will be taken into consideration
- Outdoor seating options available for restaurant establishments
- Buildings 3 and 4 offer the option of a mezzanine with an outdoor patio

# RENDERINGS