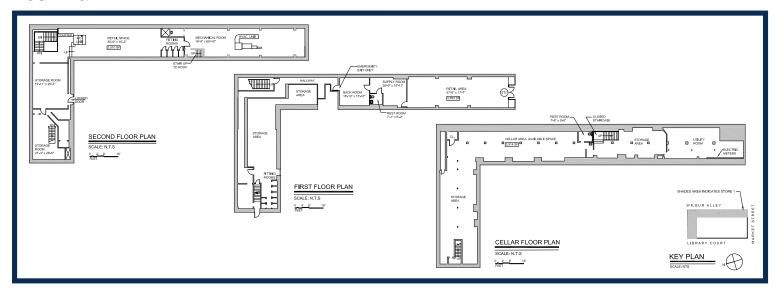

#### Size

• Ground Floor: +/- 3,593 SF

• Second Floor: +/- 3,510 SF

• Basement: +/- 3,914 SF

#### Floor Plan