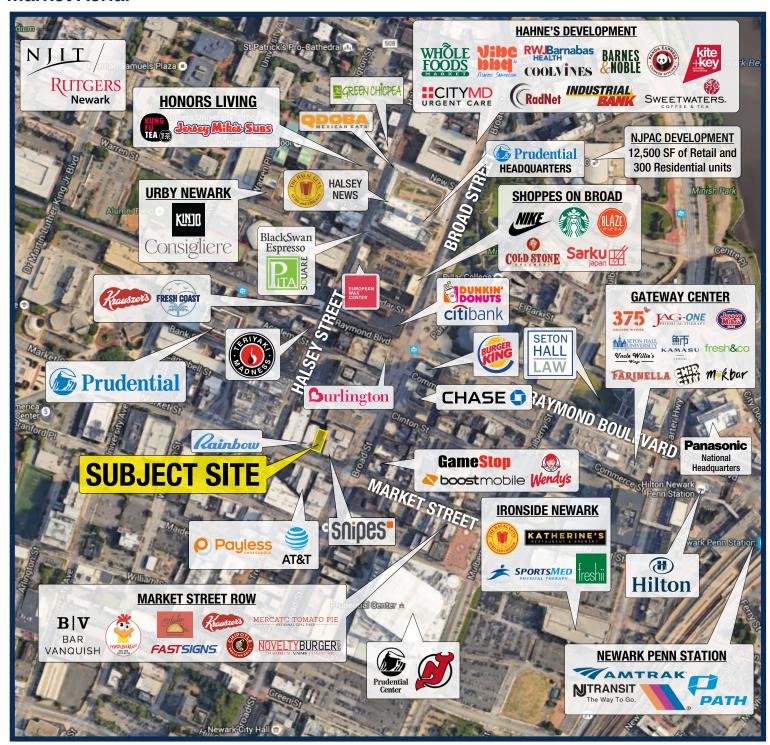

building available for sale in the heart of Downtown Newark on the busiest street in the city
- Full-building branding opportunity just off the corner of Broad and Market Streets
- Tremendous daytime employee population generated by Newark's 14.5 million SF of office space and residential population density in the immediate area
- Located within walking distance from the 2.5mm SF Gateway Center Complex, Newark Penn Station, Teachers Village, City Call, Prudential Arena, Prudential HQ, Panasonic HQ and more
- Several thousand new residential units in various stages of the cities development pipeline

#### Floor Plan



### **State Map**



### **Retail for Sale - Contact**

Ryan Starkman Ph. 732-724-4501 ryan@piersonre.com



# 157 Market Street

Newark, New Jersey

#### **Market Aerial**



### **Retail for Sale - Contact**

Ryan Starkman Ph. 732-724-4501 ryan@piersonre.com



© Pierson Commercial Real Estate LLC. This information has been obtained from sources believed reliable. We have not verified it and make no guarantee, warranty or representation about it. Any renderings, mobile data, general data, projections, opinions, assumptions or estimates used are for example only and do not represent the current or future performance of the property. You and your advisors should conduct a careful, independent investigation of the property and data to determine to your satisfaction the suitability of the property for your needs.