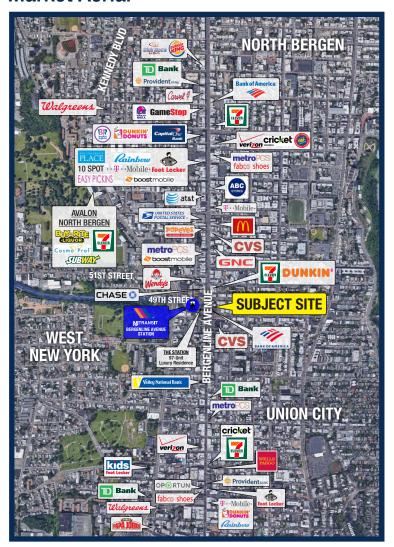

r Lease - Contact**

Ryan Starkman Ph. 732-724-4501 ryan@piersonre.com



# 4808 Bergenline Avenue

**Union City, New Jersey** 

#### **Site Description**

- Retail redevelopment opportunity in the heart of Bergenline Avenue directly across from Bergenline Avenue Station (over 750,000 annual riders) and a new 97-unit luxury residential building
- Located in the heart of one of the most densely populated cities in New Jersey along Bergenline Avenue with over 250,000 residents within 2 miles
- Strong mix of national and regional co-tenancy throughout the Bergenline Avenue retail corridor, which stretches approximately 3 miles in length from North Bergen to Union City
- 35 feet of frontage along Bergenline Avenue

#### Site Plan



### **State Map**



## Rendering



#### **Market Aerial**



### **Retail for Lease - Contact**

Ryan Starkman Ph. 732-724-4501 ryan@piersonre.com