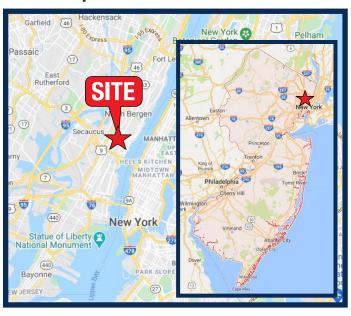

| 37.3       |

#### **Retail for Lease - Contact**

Ryan Starkman Ph. 732-724-4501 ryan@piersonre.com



# 4808 Bergenline Avenue

**Union City, New Jersey** 

#### **Site Description**

- Retail redevelopment opportunity in the heart of Bergenline Avenue directly across from Bergenline Avenue Station (over 750,000 annual riders) and a new 97-unit luxury residential building
- Located in the heart of one of the most densely populated cities in New Jersey along Bergenline Avenue with over 250,000 residents within 2 miles
- Strong mix of national and regional co-tenancy throughout the Bergenline Avenue retail corridor, which stretches approximately 3 miles in length from North Bergen to Union City
- 35 feet of frontage along Bergenline Avenue

#### Site Plan



### **State Map**



## Rendering



#### **Market Aerial**



### **Retail for Lease - Contact**

Ryan Starkman Ph. 732-724-4501 ryan@piersonre.com