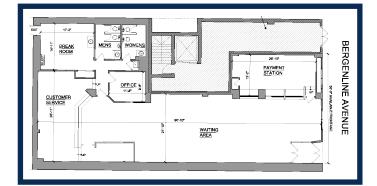

| \$69,835                | 37.3       |

#### **Retail for Lease - Contact**

Ryan Starkman Ph. 732-724-4501 ryan@piersonre.com



# 4808 Bergenline Avenue

**Union City, New Jersey** 

#### **Site Description**

- Retail redevelopment opportunity in the heart of Bergenline Avenue directly across from Bergenline Avenue Station (over 750,000 annual riders) and a new 97-unit luxury residential building
- Located in the heart of one of the most densely populated cities in New Jersey along Bergenline Avenue with over 250,000 residents within 2 miles
- Strong mix of national and regional co-tenancy throughout the Bergenline Avenue retail corridor, which stretches approximately 3 miles in length from North Bergen to Union City
- 35 feet of frontage along Bergenline Avenue

#### Site Plan



### **State Map**



## Rendering



#### **Market Aerial**



### **Retail for Lease - Contact**

Ryan Starkman Ph. 732-724-4501 ryan@piersonre.com