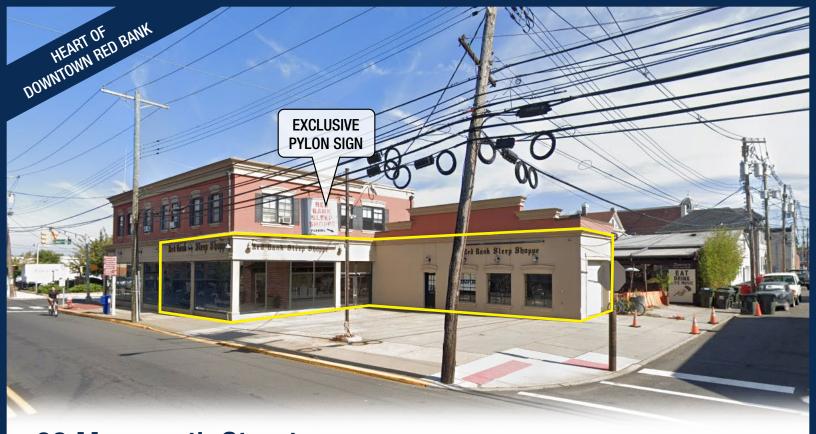

# 83 Monmouth Street

Red Bank, New Jersey

# **Availability**

• +/- 1,880 SF (Rare Onsite Parking/Outdoor Seating Area)

### **Site Description**

- Presenting a rare and exclusive retail opportunity, marking its debut in over two decades, right in the vibrant heart of Downtown Red Bank along Maple Avenue (Route 35)
- This property boasts distinctive features, including on-site parking that offers the potential for conversion into an inviting outdoor seating patio, complemented by a convenient roll-up garage door for seamless loading or the creation of an enticing indoor/outdoor dining experience
- Situated just around the corner and less than 500 feet to the esteemed Count Basie and Two River Theaters,
  Hackensack Riverview Medical Center Hospital, Red Bank Train Station, and a plethora of renowned restaurants and nightlife destinations
- With robust household incomes surpassing \$188,000 and a bustling daytime population of nearly 50,000 individuals in the immediate vicinity, this location provides a thriving customer base
- Experience unparalleled visibility with over 16,823 vehicles passing by daily, ensuring maximum exposure for your retail venture