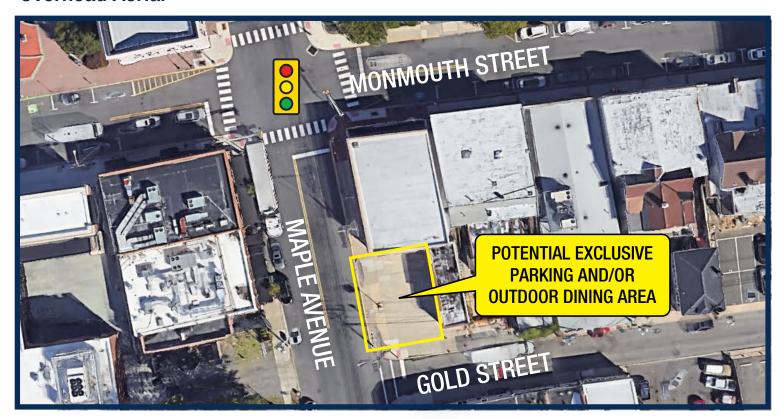

#### **Overhead Aerial**

### **Site Description**

- Presenting a rare and exclusive retail opportunity, marking its debut in over two decades, right in the vibrant heart of Downtown Red Bank along Maple Avenue (Route 35)
- This property boasts distinctive features, including on-site parking that offers the potential for conversion into an inviting outdoor seating patio, complemented by a convenient roll-up garage door for seamless loading or the creation of an enticing indoor/outdoor dining experience
- Situated just around the corner and less than 500 feet to the esteemed Count Basie and Two River Theaters,
  Hackensack Riverview Medical Center Hospital, Red Bank Train Station, and a plethora of renowned restaurants and nightlife destinations
- With robust household incomes surpassing \$188,000 and a bustling daytime population of nearly 50,000 individuals in the immediate vicinity, this location provides a thriving customer base
- Experience unparalleled visibility with over 16,823 vehicles passing by daily, ensuring maximum exposure for your retail venture