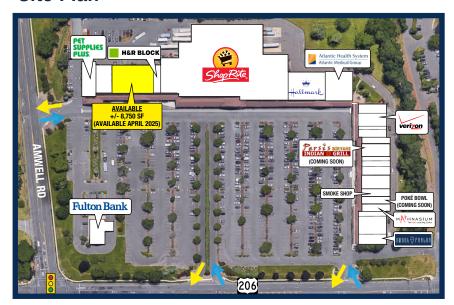

g@piersonre.com



# **Nelson's Corner**

601 Route 206, Hillsborough, New Jersey

### **Market Aerial**



### **Retail for Lease - Contact**

Gregg Medvin Ph. 732-724-3962 gregg@piersonre.com



© Pierson Commercial Real Estate LLC. This information has been obtained from sources believed reliable. We have not verified it and make no guarantee, warranty or representation about it. Any renderings, projections, opinions, assumptions or estimates used are for example only and do not represent the current or future performance of the property. You and your advisors should conduct a careful, independent investigation of the property to determine to your satisfaction the suitability of the property for your needs.

# **Nelson's Corner**

601 Route 206, Hillsborough, New Jersey

### Site Plan



## **State Map**



## **Close-Up Aerial**



## **Retail for Lease - Contact**

Gregg Medvin Ph. 732-724-3962 gregg@piersonre.com



© Pierson Commercial Real Estate LLC. This information has been obtained from sources believed reliable. We have not verified it and make no guarantee, warranty or representation about it. Any renderings, projections, opinions, assumptions or estimates used are for example only and do not represent the current or future performance of the property. You and your advisors should conduct a careful, independent investigation of the property to determine to your satisfaction the suitability of the property for your needs.