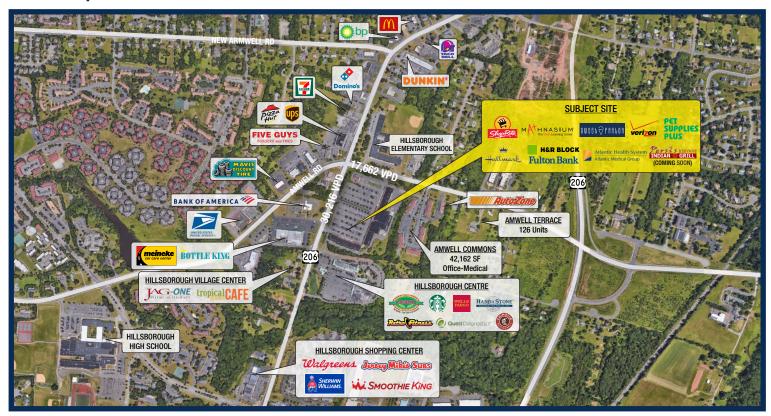

### **Market Aerial**

#### **Traffic Count**

Route 206: 30,216 VPDAmwell Road: 17,662 VPD

### **Co-Tenants**

- Atlantic Health
- Hallmark

- Pet Supplies Plus
- Verizon

Fulton Bank

- Mathnasium
- ShopRite

## **Site Description**

- Nelson's Corner is situated at the main-and-main signalized intersection of Route 206 and Amwell Road consisting of significant traffic counts and multiple means of access
- The shopping center is ShopRite-anchored with strong co-tenancy consisting of Fulton Bank, Pet Supplies Plus, Mathnasium, Verizon, Hallmark, Ice Cream and Atlantic Health
- Positioned along Route 206 (the main thoroughfare within Somerset County) running through the major Hillsborough retail corridor with successful long-standing national, regional and local retailers
- Amwell Road is a heavily utilized side access road connecting to the many residential communities within Hillsborough and captures customers visiting to shop from western Middlesex County for their daily needs
- Dense market pulling from a vast area of surrounding towns with a residential population of approximately 81,000 people, and strong median incomes of approximately \$122,000 within 5 miles