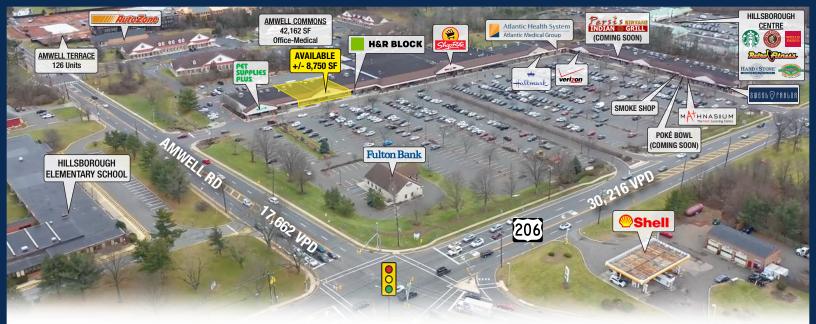

## **Close-Up Aerial**

#### **Availabilities**

• +/- 8,750 SF (Available April 2025)

#### **Traffic Count**

Route 206: 30,216 VPDAmwell Road: 17,662 VPD

### **Co-Tenants**

- Atlantic Health
- Hallmark

- Pet Supplies Plus
- Verizon

Fulton Bank

- Mathnasium
- ShopRite

## **Site Description**

- Nelson's Corner is situated at the main-and-main signalized intersection of Route 206 and Amwell Road consisting of significant traffic counts and multiple means of access
- The shopping center is ShopRite-anchored with strong co-tenancy consisting of Fulton Bank, Pet Supplies Plus, Mathnasium, Verizon, Hallmark, Ice Cream and Atlantic Health
- Positioned along Route 206 (the main thoroughfare within Somerset County) running through the major Hillsborough retail corridor with successful long-standing national, regional and local retailers
- Amwell Road is a heavily utilized side access road connecting to the many residential communities within Hillsborough and captures customers visiting to shop from western Middlesex County for their daily needs
- Dense market pulling from a vast area of surrounding towns with a residential population of approximately 81,000 people, and strong median incomes of approximately \$122,000 within 5 miles