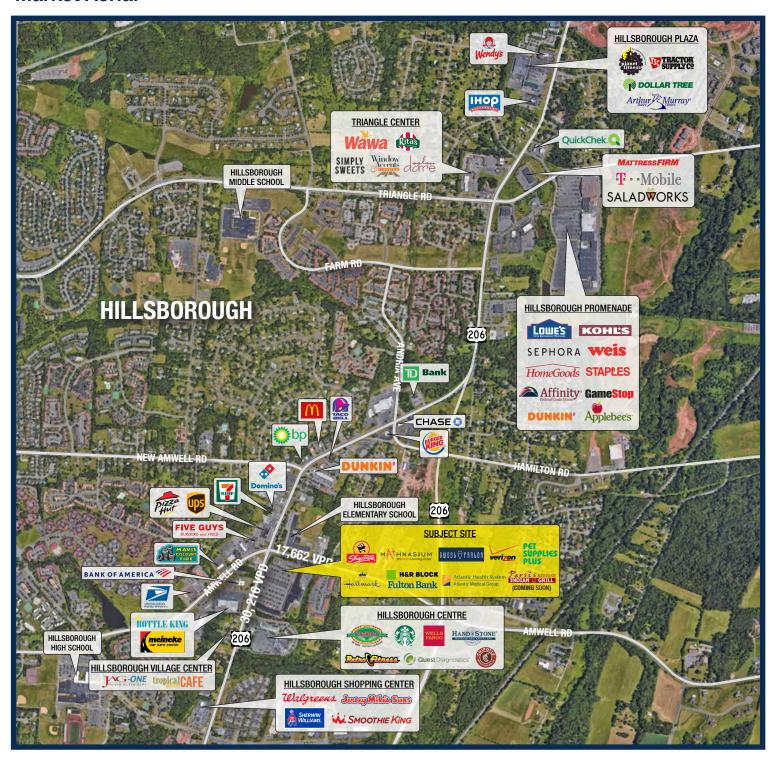

ty for their daily needs
- Dense market pulling from a vast area of surrounding towns with a residential population of approximately 81,000 people, and strong median incomes of approximately \$122,000 within 5 miles

## **Demographics**

| Radius | Population | <b>Total Daytime Population</b> | Median HH Income |
|--------|------------|---------------------------------|------------------|
| 1 Mile | 9,211      | 10,088                          | \$110,158        |
| 3 Mile | 37,167     | 31,850                          | \$132,998        |
| 5 Mile | 80,902     | 71,181                          | \$121,957        |

### **Retail for Lease - Contact**

Gregg Medvin Ph. 732-724-3962 gregg@piersonre.com



# **Nelson's Corner**

601 Route 206, Hillsborough, New Jersey

### **Market Aerial**



### **Retail for Lease - Contact**

Gregg Medvin Ph. 732-724-3962 gregg@piersonre.com



© Pierson Commercial Real Estate LLC. This information has been obtained from sources believed reliable. We have not verified it and make no guarantee, warranty or representation about it. Any renderings, projections, opinions, assumptions or estimates used are for example only and do not represent the current or future performance of the property. You and your advisors should conduct a careful, independent investigation of the property to determine to your satisfaction the suitability of the property for your needs.

# **Nelson's Corner**

601 Route 206, Hillsborough, New Jersey

### Site Plan



## **State Map**



## **Close-Up Aerial**



## **Retail for Lease - Contact**

Gregg Medvin Ph. 732-72