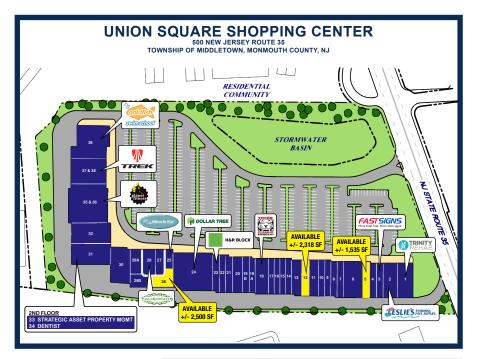

# Union Square 500 Route 35, Red Bank, New Jersey

### **Site Description**

- High-traffic center with strong national, regional and local retail operators located along this major retail corridor
- Aggressive rent
- Highly visible center with well-branded tenant categories consisting of Dollar Tree, Planet Fitness, Goldfish Swim School, Trek Bicycle, H&R Block, Trinity Rehab, Adult Daycare, Miracle Ear and various restaurants, amongst many other users
- Strong population density and income levels
- Well-positioned property with constant flow of daily foot traffic