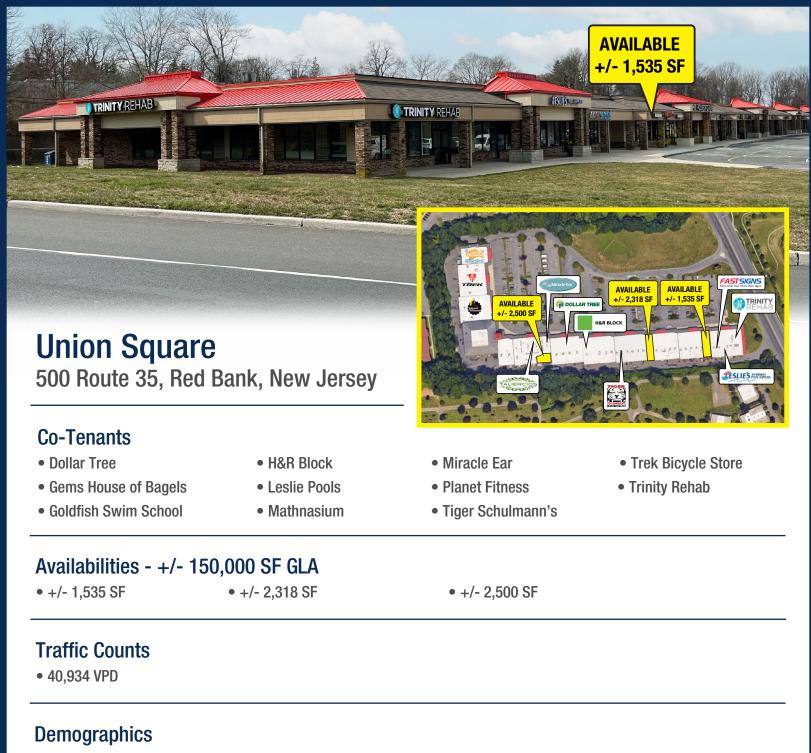

# Union Square 500 Route 35, Red Bank, New Jersey

### **Site Description**

- High-traffic center with strong national, regional and local retail operators located along this major retail corridor
- Aggressive rent
- Highly visible center with well-branded tenant categories consisting of Dollar Tree, Planet Fitness, Goldfish Swim School, Trek Bicycle, H&R Block, Trinity Rehab, Adult Daycare, Miracle Ear and various restaurants, amongst many other users
- Strong population density and income levels
- Well-positioned property with constant flow of daily foot traffic