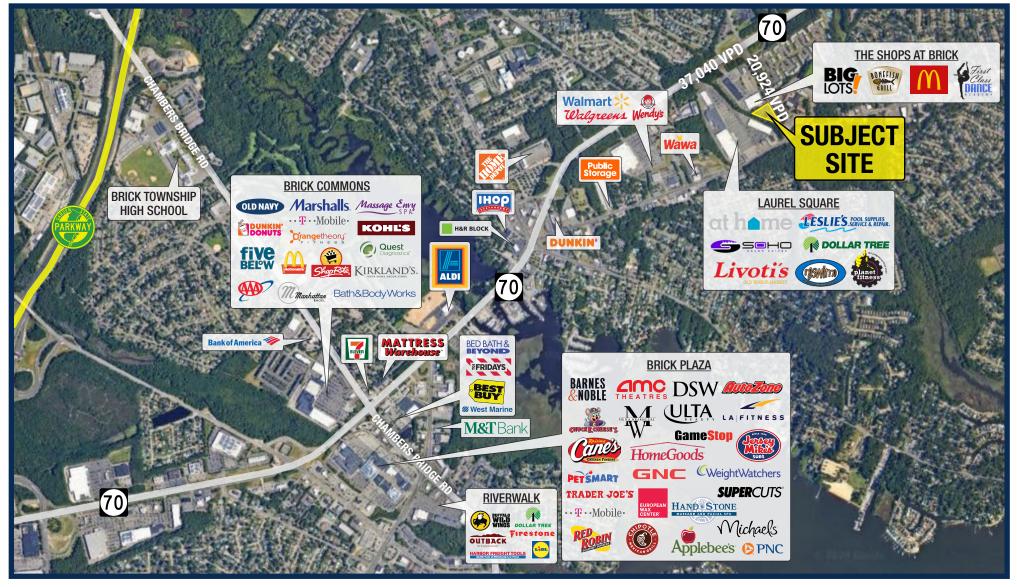

parking with +/- 35 spaces
- Delivered "As Is" free and clear of any tenancies
- Property will be deed restricted for 2 years against any financial institution
- Zones and Tax Credit Market Eligibility:
- NJ Redevelopment authority eligible municipality
- Smart Growth Area
- Wide range of permitted uses

### **Demographics**

| Radius | Population | <b>Total Daytime Population</b> | Median Household Income |
|--------|------------|---------------------------------|-------------------------|
| 1 Mile | 10,243     | 11,779                          | \$90,333                |
| 3 Mile | 84,257     | 70,994                          | \$103,258               |
| 5 Mile | 194,787    | 176,517                         | \$98,558                |



## MARKET AERIAL

#### **Macro Market Aerial**







## MARKET AERIAL

#### **Micro Market Aerial**







## LOCATION

### **Estimated Property Line**



#### **State Map**







# **SITE PLAN**

### Site Plan







### 133 VAN ZILE ROAD (BLOCK 1149, LOT 4) BRICK, NEW JERSEY

# CONTACT



#### For Sale - Contact

Jason Pierson Ph. 732-707-6902 jason@piersonre.com Neil Ruppert Ph. 732-743-9938 neil@piersonre.com

### PIERSON COMMERCIAL REAL ESTATE®

© Pierson Commercial Real Estate LLC. This information has been obtained from sources believed reliable. We have not verified it and make no guarantee, warranty or representation about it. Any renderings, projections, opinions, assumptions or estimates used are for example only and do not represent the current or future performance of the property. You and your advisors should conduct a c