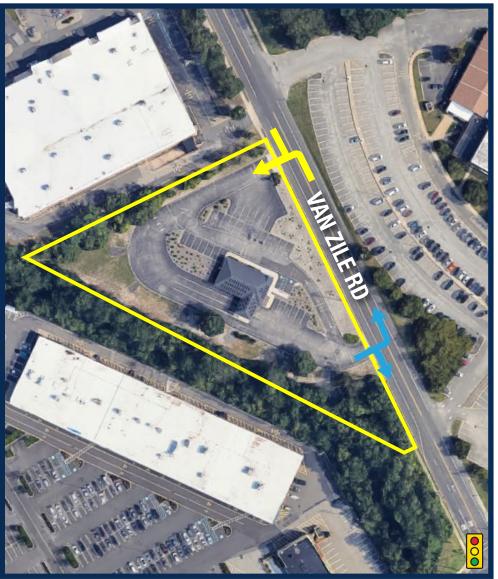

stricted for 2 years against any financial institution
- Zones and Tax Credit Market Eligibility:
- NJ Redevelopment authority eligible municipality
- Smart Growth Area
- Wide range of permitted uses

### **Demographics**

| Radius | Population | <b>Total Daytime Population</b> | Median Household Income |
|--------|------------|---------------------------------|-------------------------|
| 1 Mile | 10,243     | 11,779                          | \$90,333                |
| 3 Mile | 84,257     | 70,994                          | \$103,258               |
| 5 Mile | 194,787    | 176,517                         | \$98,558                |



## MARKET AERIAL

#### **Macro Market Aerial**







## MARKET AERIAL

#### **Micro Market Aerial**







## LOCATION

### **Estimated Property Line**



#### **State Map**







# **SITE PLAN**

### Site Plan







### 133 VAN ZILE ROAD (BLOCK 1149, LOT 4) BRICK, NEW JERSEY

# CONTACT



#### For Sale - Contact

Jason Pierson Ph. 732-707-6902 jason@piersonre.com Neil Ruppert Ph. 732-743-9938 neil@piersonre.com

### PIERSON COMMERCIAL REAL ESTATE®

© Pierson Commercial Real Estate LLC. This information has been obtained from sources believed reliable. We have not verified it and make no guarantee, warranty or representation about it. Any renderings, projections, opinions, assumptions or estimates used are for example only and do not represent the current or future performance of the property. You and your advisors should conduct a careful, independent investigation of the property to determine to your satisfaction the suitability of the