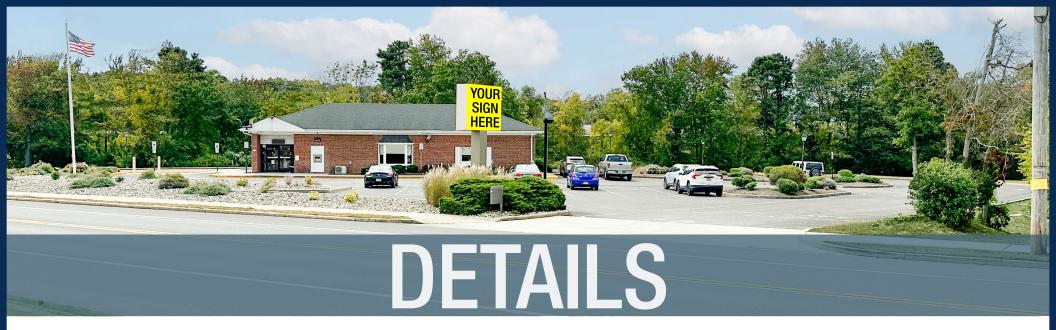

### Building Size

• +/- 2,624 SF

#### Lot Size

• +/- 2.06 Acres

### **Site Description**

- Prime former +/- 2,624 SF freestanding bank on +/- 2.06 acre parcel for sale with +/- 335 of frontage and full ingress and egress on Van Zile Road
- Substantial parking with +/- 35 spaces
- Delivered "As Is" free and clear of any tenancies
- Property will be deed restricted for 2 years against any financial institution
- Zones and Tax Credit Market Eligibility:
- NJ Redevelopment authority eligible municipality
- Smart Growth Area
- Wide range of permitted uses