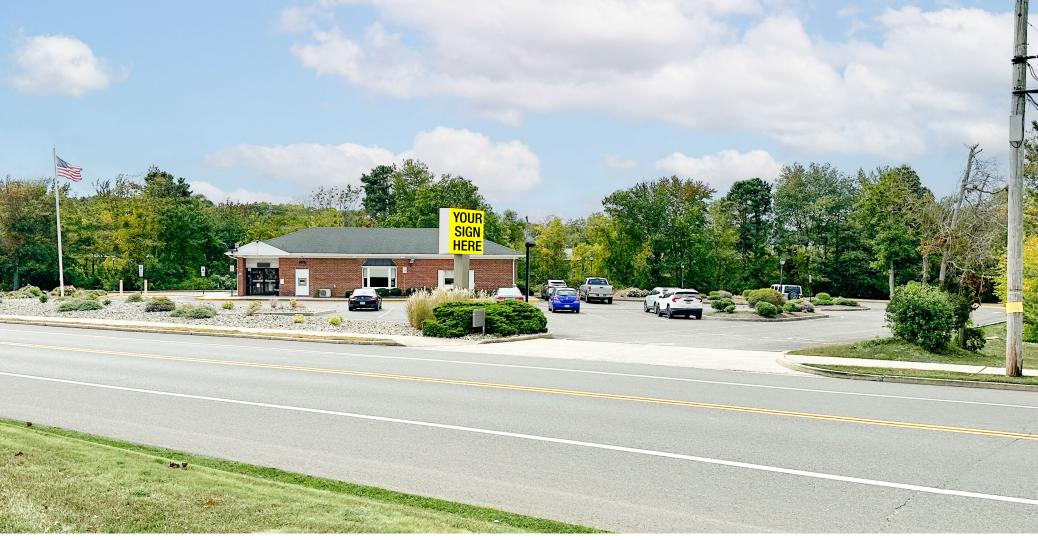

### **Site Description**

- Prime former +/- 2,624 SF freestanding bank on +/- 2.06 acre parcel for sale with +/- 335 of frontage and full ingress and egress on Van Zile Road
- Substantial parking with +/- 35 spaces
- Delivered "As Is" free and clear of any tenancies
- Property will be deed restricted for 2 years against any financial institution
- Zones and Tax Credit Market Eligibility:
- NJ Redevelopment authority eligible municipality
- Smart Growth Area
- Wide range of permitted uses