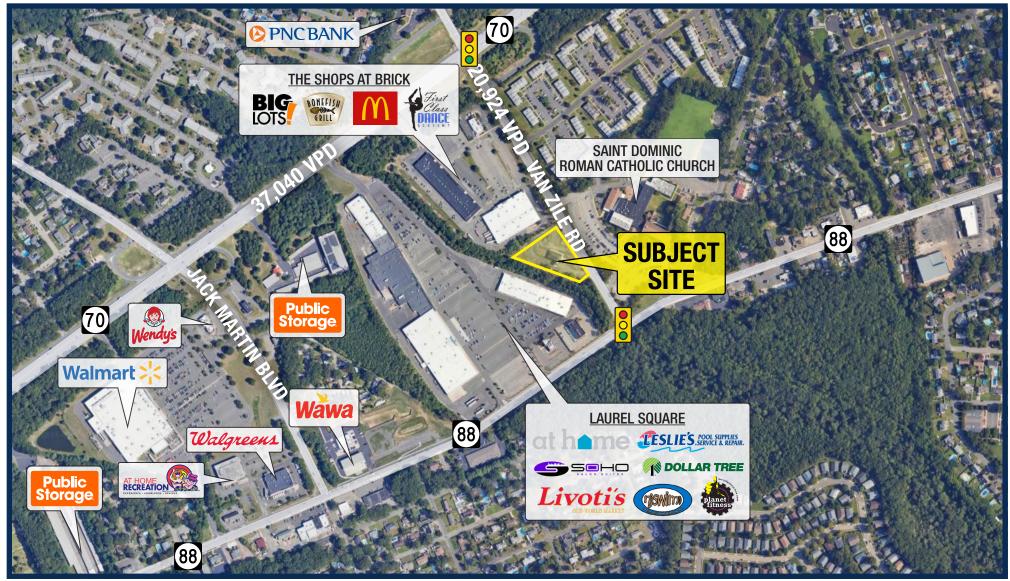

nd clear of any tenancies
- Property will be deed restricted for 2 years against any financial institution
- Zones and Tax Credit Market Eligibility:
- NJ Redevelopment authority eligible municipality
- Smart Growth Area
- Wide range of permitted uses

### **Demographics**

| Radius | Population | <b>Total Daytime Population</b> | Median Household Income |
|--------|------------|---------------------------------|-------------------------|
| 1 Mile | 10,243     | 11,779                          | \$90,333                |
| 3 Mile | 84,257     | 70,994                          | \$103,258               |
| 5 Mile | 194,787    | 176,517                         | \$98,558                |



## MARKET AERIAL

#### **Macro Market Aerial**







## MARKET AERIAL

#### **Micro Market Aerial**







## LOCATION

### **Estimated Property Line**



#### **State Map**







# **SITE PLAN**

### Site Plan







### 133 VAN ZILE ROAD (BLOCK 1149, LOT 4) BRICK, NEW JERSEY

# CONTACT



#### For Sale - Contact

Jason Pierson Ph. 732-707-6902 jason@piersonre.com Neil Ruppert Ph. 732-743-9938 neil@piersonre.com

### PIERSON COMMERCIAL REAL ESTATE®

© Pierson Commercial Real Estate LLC. This information has been obtained from sources believed reliable. We have not verified it and make no guarantee, warranty or representation about it. Any renderings, projections, opinions, assumptions or estimates used are for example only and do not represent the current or future performance of the property. You and your advisors should conduct a careful, independent investigation of the property to d