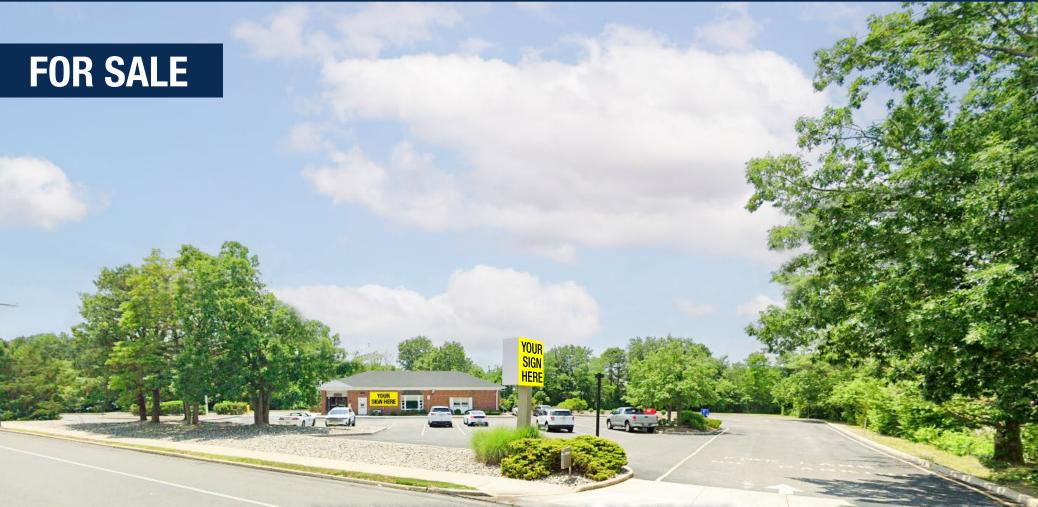

### BANK CURRENTLY OPERATING, DO NOT VISIT

### 133 VAN ZILE ROAD

### (BLOCK 1149, LOT 4) BRICK, NEW JERSEY

### **Site Description**

- Prime former +/- 2,624 SF freestanding bank on +/- 2.06 acre parcel for sale with +/- 335 of frontage and full ingress and egress on Van Zile Road
- Substantial parking with +/- 35 spaces
- Delivered "As Is" free and clear of any tenancies
- Property will be deed restricted for 2 years against any financial institution
- Zones and Tax Credit Market Eligibility:
- NJ Redevelopment authority eligible municipality
- Smart Growth Area
- Wide range of permitted uses