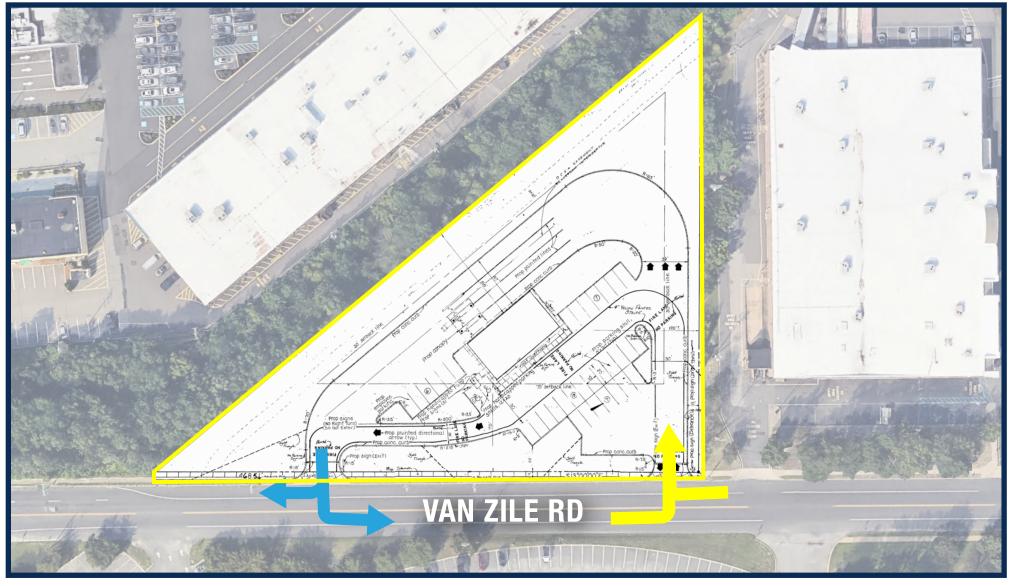

# **SITE PLAN**

### Site Plan

### 133 VAN ZILE ROAD (BLOCK 1149, LOT 4) BRICK, NEW JERSEY