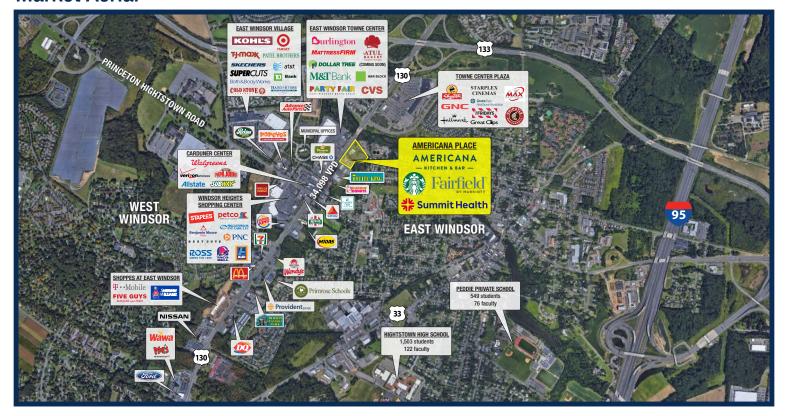

### **Market Aerial**

### **Site Description**

- Americana Place is a newly constructed shopping center that will include Americana Kitchen & Bar, Starbucks, Fairfield by Marriott and a +/- 7,700 SF multi-tenant building
- The center boasts full access movement from the signalized intersection as well as two additional means of ingress and egress
- Available storefronts offer prominent frontage along Route 130 and a slot on the pylon
- Trade market has experienced significant commercial and residential growth
- Ideally positioned along the Route 130 corridor and within close proximity to New Jersey Turnpike, Route 33 and Princeton Hightstown Road