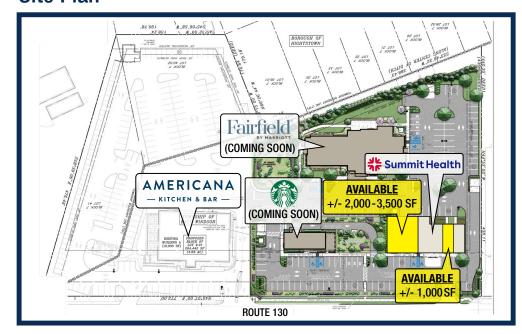

### Site Plan

#### • +/- 1,000 SF (Inline)

• +/- 2,000-3,500 SF (End Cap)

### **Site Description**

- Americana Place is a newly constructed shopping center that will include Americana Kitchen & Bar, Starbucks, Fairfield by Marriott and a +/- 7,700 SF multi-tenant building
- The center boasts full access movement from the signalized intersection as well as two additional means of ingress and egress
- Available storefronts offer prominent frontage along Route 130 and a slot on the pylon
- Trade market has experienced significant commercial and residential growth
- Ideally positioned along the Route 130 corridor and within close proximity to New Jersey Turnpike, Route 33 and Princeton Hightstown Road