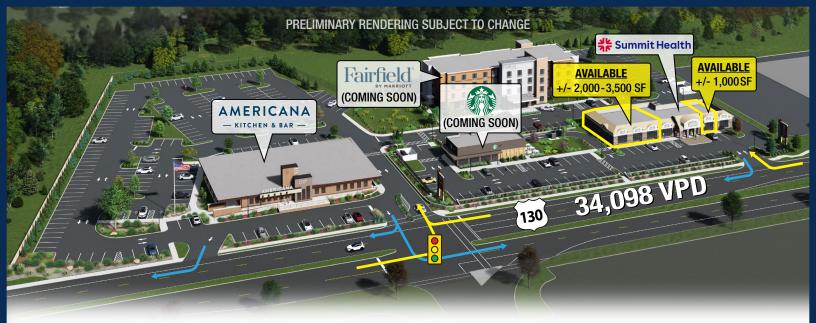

# **Americana Place**

375 Route 130, East Windsor, New Jersey

#### **Availabilities**

#### • +/- 1,000 SF (Inline)

• +/- 2,000-3,500 SF (End Cap)

### **Anticipated Delivery**

• Fully Approved

### **Traffic Counts**

• 34,098 VPD

### **Site Description**

- Americana Place is a newly constructed shopping center that will include Americana Kitchen & Bar, Starbucks, Fairfield by Marriott and a +/- 7,700 SF multi-tenant building
- The center boasts full access movement from the signalized intersection as well as two additional means of ingress and egress
- Available storefronts offer prominent frontage along Route 130 and a slot on the pylon
- Trade market has experienced significant commercial and residential growth
- Ideally positioned along the Route 130 corridor and within close proximity to New Jersey Turnpike, Route 33 and Princeton Hightstown Road