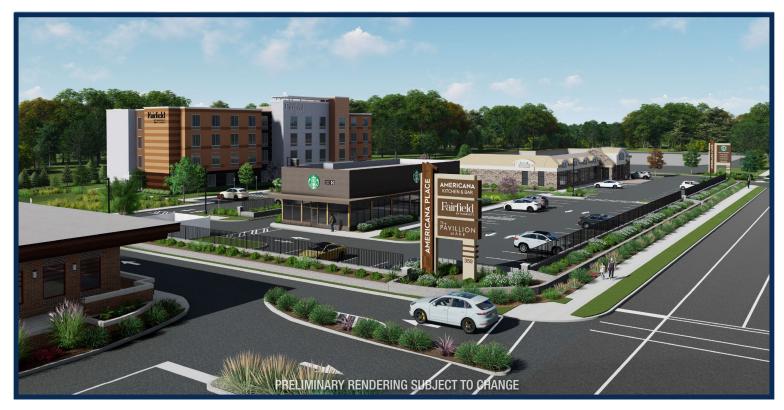

### **Site Description**

- Americana Place is a newly constructed shopping center that will include Americana Kitchen & Bar, Starbucks, Fairfield by Marriott and a +/- 7,700 SF multi-tenant building
- The center boasts full access movement from the signalized intersection as well as two additional means of ingress and egress
- Available storefronts offer prominent frontage along Route 130 and a slot on the pylon
- Trade market has experienced significant commercial and residential growth
- Ideally positioned along the Route 130 corridor and within close proximity to New Jersey Turnpike, Route 33 and Princeton Hightstown Road

## **Additional Renderings**