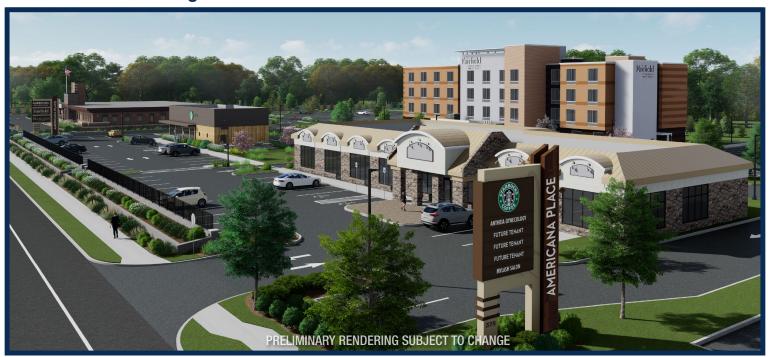

### **Site Description**

- Americana Place is a newly constructed shopping center that will include Americana Kitchen & Bar, Starbucks, Fairfield by Marriott and a +/- 7,700 SF multi-tenant building
- The center boasts full access movement from the signalized intersection as well as two additional means of ingress and egress
- Available storefronts offer prominent frontage along Route 130 and a slot on the pylon
- Trade market has experienced significant commercial and residential growth
- Ideally positioned along the Route 130 corridor and within close proximity to New Jersey Turnpike, Route 33 and Princeton Hightstown Road

## **Additional Renderings**