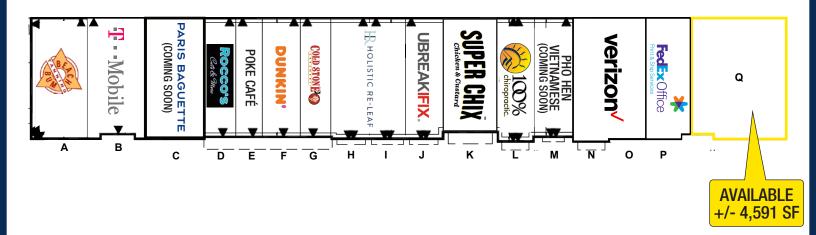

trong incomes and population throughout a 7+ mile trade area

#### **Surrounding Tenants**

- Apple
- Costco
- Dick's Sporting Goods
- Michaels
- PetSmart
- Rockaway Townsquare Mall
- Starbucks
- Target

### Demographics

| Radius | Daytime Population | <b>Residential Population</b> | Average HH Income |
|--------|--------------------|-------------------------------|-------------------|
| 3 Mile | 10,656             | 6,037                         | \$83,576          |
| 5 Mile | 58,794             | 59,279                        | \$88,847          |
| 7 Mile | 111,078            | 105,610                       | \$99,353          |

## **Retail for Lease - Contact**

Ryan Starkman Ph. 732-724-4501 ryan@piersonre.com



# The Shops at Rockaway 321 Mount Hope Avenue, Rockaway, New Jersey





### **Retail for Lease - Contact**

Ryan Starkman Ph. 732-724-4501 ryan@piersonre.com



© Pierson Commercial Real Estate LLC. This information has been obtained from sources believed reliable. We have not verified it and make no guarantee, warranty or representation about it. Any renderings, projections, opinions, assumptions or estimates used are for example only and do not represent the current or future performance of the property. You and your advisors should conduct a careful, independent investigation of the property to determine to your satisfaction the suitability of the property for your needs.