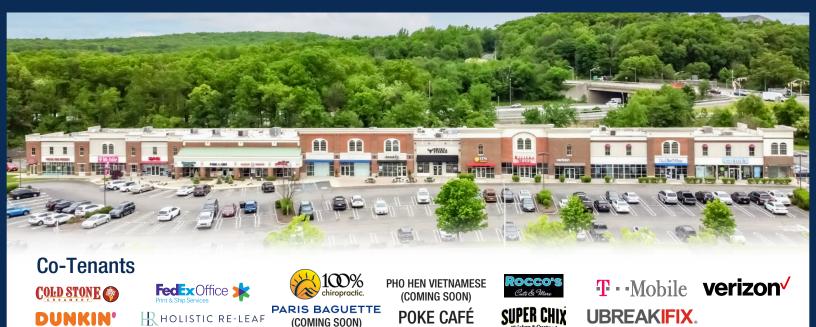

## The Shops at Rockaway 321 Mount Hope Avenue, Rockaway, New Jersey

#### **Surrounding Tenants**

- Apple
- Costco
- Dick's Sporting Goods
- Michaels
- PetSmart
- Rockaway Townsquare Mall
- Starbucks
- Target