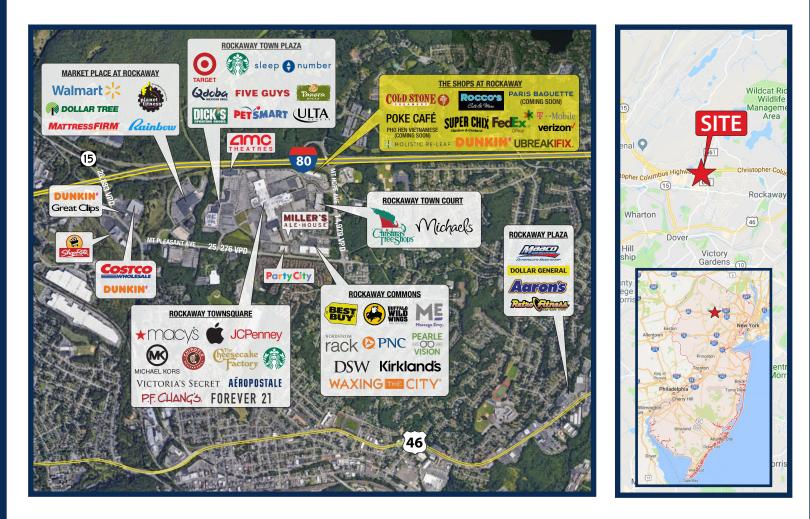

#### **Site Description**

- Located in Morris County's premier retail hub and shopping district with a trade area that extends beyond to Warren County, Sussex County and Northeastern Pennsylvania
- Surrounded by nearly 2MM SF of retail including a 1.25MM SF Simon Regional Mall, large anchor department stores, small shop retail, services and dining
- Within range to capture an office population from several major employers including Avis, Honeywell, Quest Diagnostics, Picatinny Arsenal and Morristown Medical Center Health Pavilion
- Strong incomes and population throughout a 7+ mile trade area

#### **Surrounding Tenants**

- Apple
- Costco
- Dick's Sporting Goods
- Michaels
- PetSmart
- Rockaway Townsquare Mall
- Starbucks
- Target