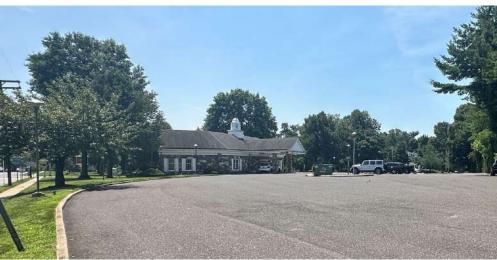

#### **Site Description**

- Prime former +/- 3,964 SF freestanding bank on +/-2.64 acre parcel for sale at the traffic light controlled intersection of Woodbury Glassboro Road (County Road 553) and Mantua Avenue with full ingress and egress from both roads
- Pristine and exclusive stone façade
- Substantial parking with +/-28 spaces
- Recently remodeled replaced front windows, ceiling, flooring and parking lot resealed
- Delivered "As Is" free and clear of any tenancies
- Property will be deed restricted for 2 years against any financial institution