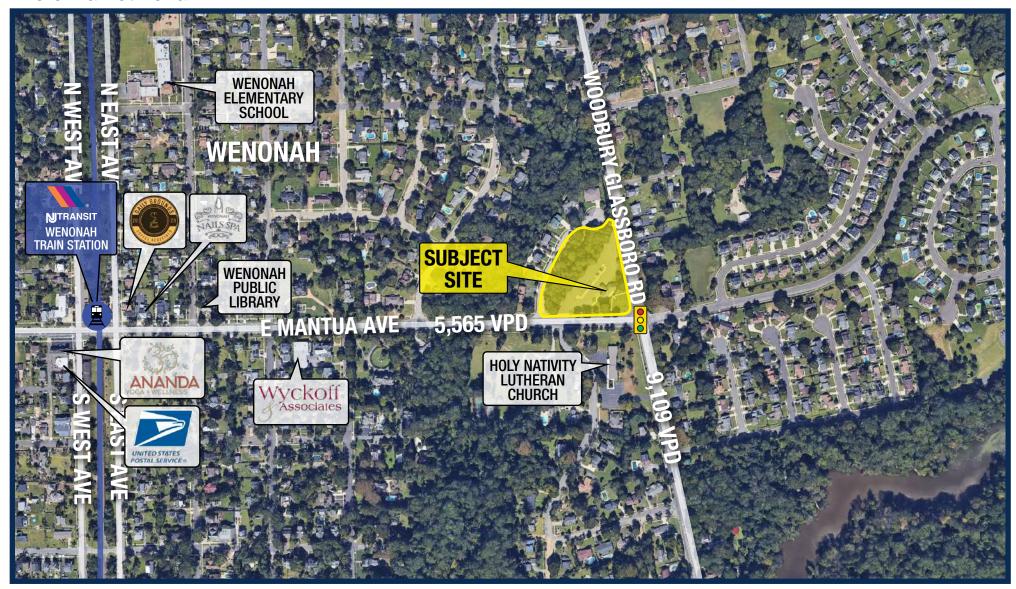

parking with +/-28 spaces
- Recently remodeled replaced front windows, ceiling, flooring and parking lot resealed
- Delivered "As Is" free and clear of any tenancies
- Property will be deed restricted for 2 years against any financial institution

#### **Demographics**

| Radius | Population | <b>Total Daytime Population</b> | Median Household Income |
|--------|------------|---------------------------------|-------------------------|
| 1 Mile | 5,810      | 3,544                           | \$111,003               |
| 3 Mile | 53,608     | 45,460                          | \$98,986                |
| 5 Mile | 147,398    | 138,147                         | \$98,725                |

1515 WOODBURY & GLASSBORO

PIERSON COMMERCIAL REAL ESTATE®

# MARKET AERIAL

#### **Micro Market Aerial**





# MARKET AERIAL

#### **Macro Market Aerial**







## LOCATION

#### **Estimated Property Line**



#### State Map







### 1515 WOODBURY & GLASSBORO

### (BLOCK 36.06, LOT 1.01) WENONAH, NEW JERSEY

### CONTACT









#### For Sale - Contact

Jason Pierson Ph. 732-707-6902 jason@piersonre.com Neil Ruppert Ph. 732-743-9938 neil@piersonre.com PIERSON

COMMERCIAL REAL ESTATE®

© Pierson Commercial Real Estate LLC. This information has been obtained from sources believed reliable. We have not verified it and make no guarantee, warranty or representation about it. Any renderings, projections, opinions, assumptions or estimates used are for example only and do not represent the current or future performance of the property. You and your advisors should conduct a careful, independent i