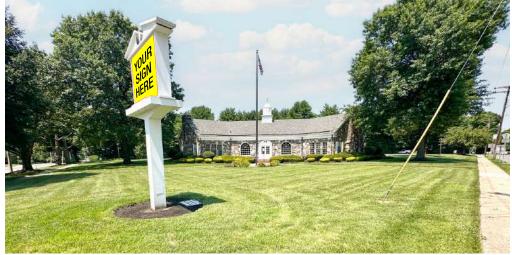

#### **Site Description**

- Prime former +/- 3,964 SF freestanding bank on +/-2.64 acre parcel for sale at the traffic light controlled intersection of Woodbury Glassboro Road (County Road 553) and Mantua Avenue with full ingress and egress from both roads
- Pristine and exclusive stone façade
- Substantial parking with +/-28 spaces
- Recently remodeled replaced front windows, ceiling, flooring and parking lot resealed
- Delivered "As Is" free and clear of any tenancies
- Property will be deed restricted for 2 years against any financial institution