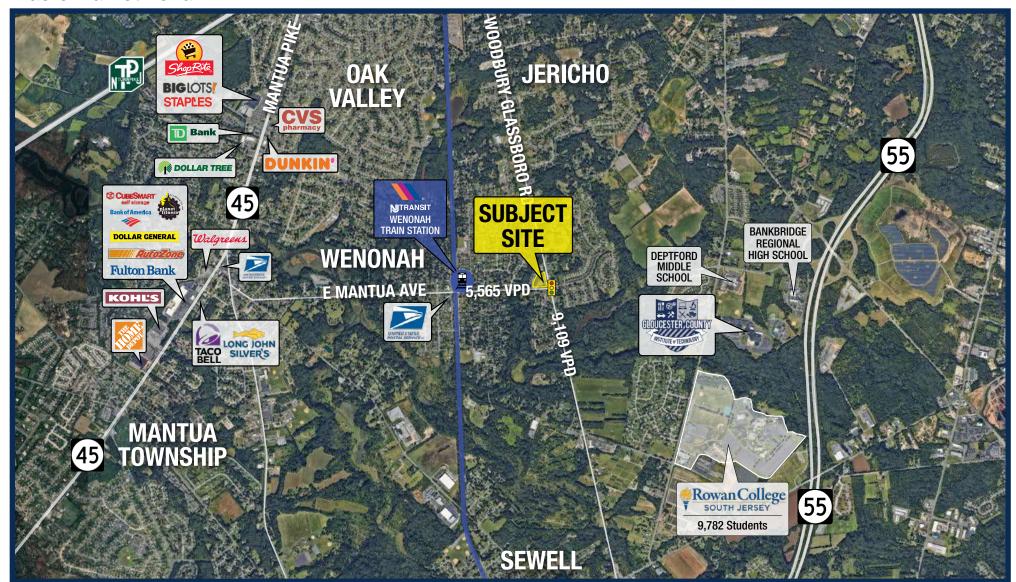

laced front windows, ceiling, flooring and parking lot resealed
- Delivered "As Is" free and clear of any tenancies
- Property will be deed restricted for 2 years against any financial institution

#### **Demographics**

| Radius | Population | <b>Total Daytime Population</b> | Median Household Income |
|--------|------------|---------------------------------|-------------------------|
| 1 Mile | 5,810      | 3,544                           | \$111,003               |
| 3 Mile | 53,608     | 45,460                          | \$98,986                |
| 5 Mile | 147,398    | 138,147                         | \$98,725                |

1515 WOODBURY & GLASSBORO

PIERSON COMMERCIAL REAL ESTATE®

# MARKET AERIAL

#### **Micro Market Aerial**





# MARKET AERIAL

#### **Macro Market Aerial**







## LOCATION

#### **Estimated Property Line**



#### State Map







### 1515 WOODBURY & GLASSBORO

### (BLOCK 36.06, LOT 1.01) WENONAH, NEW JERSEY

### CONTACT









#### For Sale - Contact

Jason Pierson Ph. 732-707-6902 jason@piersonre.com Neil Ruppert Ph. 732-743-9938 neil@piersonre.com PIERSON

COMMERCIAL REAL ESTATE®

© Pierson Commercial Real Estate LLC. This information has been obtained from sources believed reliable. We have not verified it and make no guarantee, warranty or representation about it. Any renderings, projections, opinions, assumptions or estimates used are for example only and do not represent the current or future performance of the property. You and your advisors should conduct a careful, independent investigation of the property to determine to your s