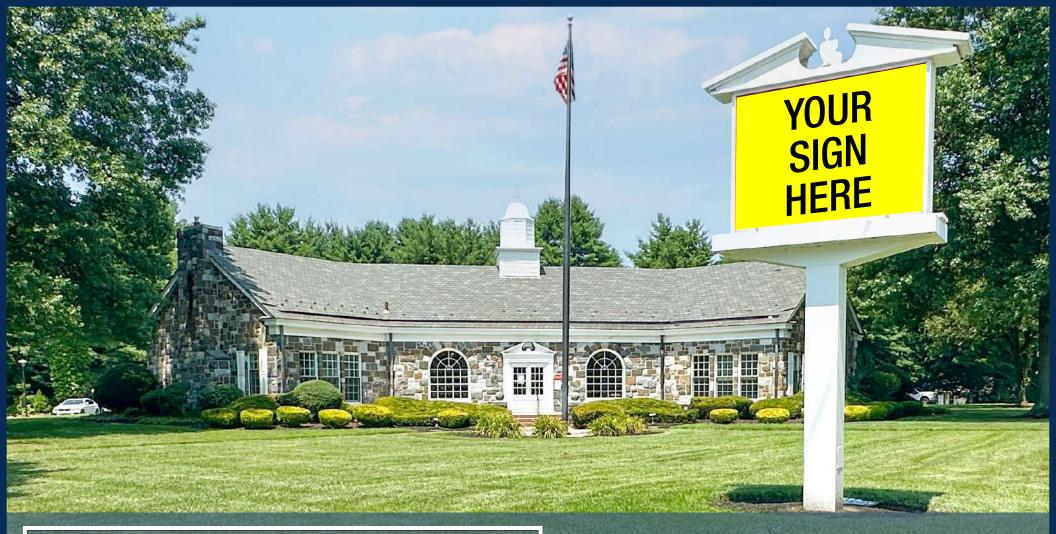

1515 WOODBURY & GLASSBORO

(BLOCK 36.06, LOT 1.01) WENONAH, NEW JERSEY

#### **Site Description**

- Prime former +/- 3,964 SF freestanding bank on +/-2.64 acre parcel for sale at the traffic light controlled intersection of Woodbury Glassboro Road (County Road 553) and Mantua Avenue with full ingress and egress from both roads
- Pristine and exclusive stone façade
- Substantial parking with +/-28 spaces
- Recently remodeled replaced front windows, ceiling, flooring and parking lot resealed
- Delivered "As Is" free and clear of any tenancies
- Property will be deed restricted for 2 years against any financial institution