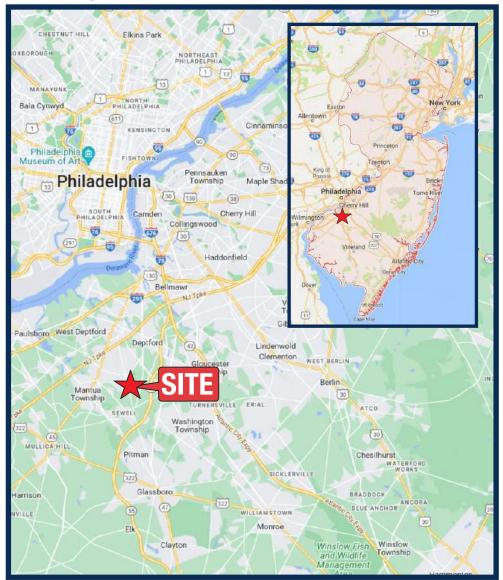

ered "As Is" free and clear of any tenancies
- Property will be deed restricted for 2 years against any financial institution

#### **Demographics**

| Radius | Population | <b>Total Daytime Population</b> | Median Household Income |
|--------|------------|---------------------------------|-------------------------|
| 1 Mile | 5,810      | 3,544                           | \$111,003               |
| 3 Mile | 53,608     | 45,460                          | \$98,986                |
| 5 Mile | 147,398    | 138,147                         | \$98,725                |

1515 WOODBURY & GLASSBORO

PIERSON COMMERCIAL REAL ESTATE®

# MARKET AERIAL

#### **Micro Market Aerial**





# MARKET AERIAL

#### **Macro Market Aerial**







## LOCATION

#### **Estimated Property Line**



#### State Map







### 1515 WOODBURY & GLASSBORO

### (BLOCK 36.06, LOT 1.01) WENONAH, NEW JERSEY

### CONTACT









#### For Sale - Contact

Jason Pierson Ph. 732-707-6902 jason@piersonre.com Neil Ruppert Ph. 732-743-9938 neil@piersonre.com PIERSON

COMMERCIAL REAL ESTATE®

© Pierson Commercial Real Estate LLC. This information has been obtained from sources believed reliable. We have not verified it and make no guarantee, warranty or representation about it. Any renderings, projections, opinions, assumptions or estimates used are for example only and do not represent the current or future performance of the property. You and your advisors should conduct a careful, independent investigation of the property to determine to your satisfaction the suitability of the property for your needs.