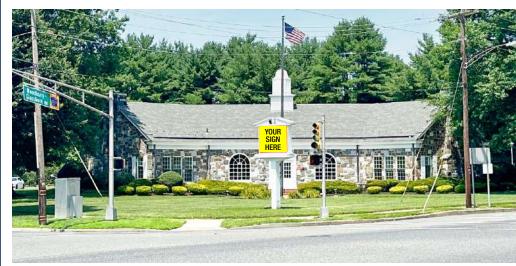

#### **Site Description**

- Prime former +/- 3,964 SF freestanding bank on +/-2.64 acre parcel for sale at the traffic light controlled intersection of Woodbury Glassboro Road (County Road 553) and Mantua Avenue with full ingress and egress from both roads
- Pristine and exclusive stone façade
- Substantial parking with +/-28 spaces
- Recently remodeled replaced front windows, ceiling, flooring and parking lot resealed
- Delivered "As Is" free and clear of any tenancies
- Property will be deed restricted for 2 years against any financial institution

#### **Estimated Property Line**