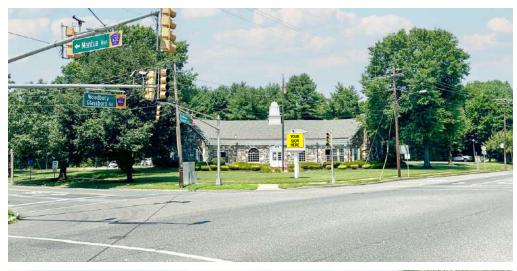

#### **Site Description**

- Prime former +/- 3,964 SF freestanding bank on +/-2.64 acre parcel for sale at the traffic light controlled intersection of Woodbury Glassboro Road (County Road 553) and Mantua Avenue with full ingress and egress from both roads
- Pristine and exclusive stone façade
- Substantial parking with +/-28 spaces
- Recently remodeled replaced front windows, ceiling, flooring and parking lot resealed
- Delivered "As Is" free and clear of any tenancies
- Property will be deed restricted for 2 years against any financial institution

#### **Estimated Property Line**