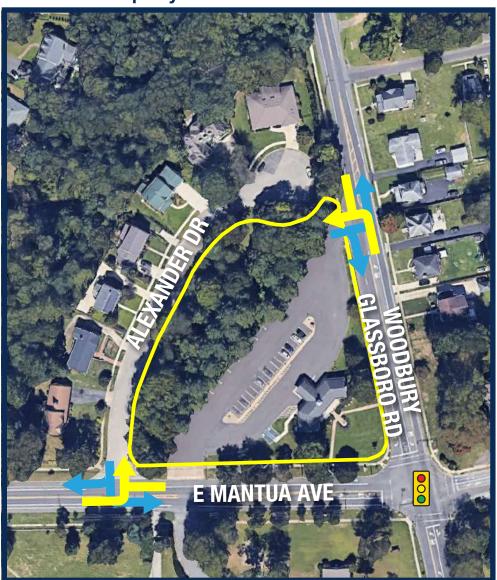

#### **Micro Market Aerial**

#### **Site Description**

- Prime former +/- 3,964 SF freestanding bank on +/-2.64 acre parcel for sale at the traffic light controlled intersection of Woodbury Glassboro Road (County Road 553) and Mantua Avenue with full ingress and egress from both roads
- Pristine and exclusive stone façade
- Substantial parking with +/-28 spaces
- Recently remodeled replaced front windows, ceiling, flooring and parking lot resealed
- Delivered "As Is" free and clear of any tenancies
- Property will be deed restricted for 2 years against any financial institution