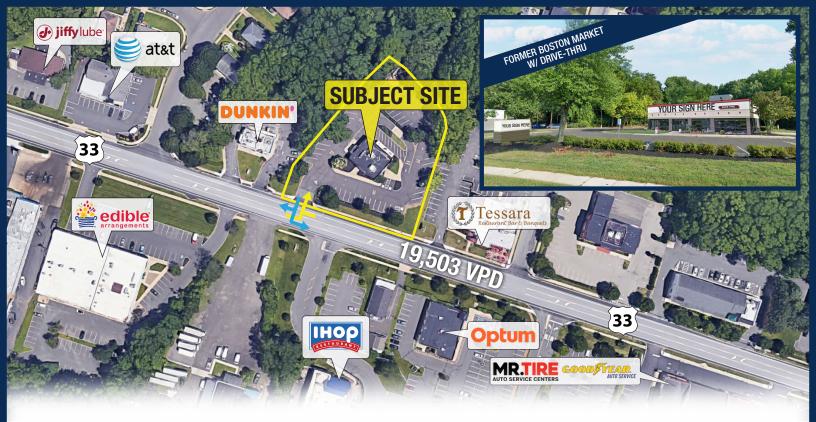

#### **Traffic Count**

• 19,503 VPD

## **Market Co-Tenancy**

### **Site Description**

- Former freestanding Boston Market with drive-thru
- Site is ideally positioned along the Route 33 corridor surrounded by significant retail density and strong national retail synergy
- High visibility with ingress and egress from Route 33 including a dedicated turn lane allowing for full-access entering and exiting
  the site
- In close proximity to Interstate 295 and Route 130
- Significant parking available with over 50 on-site spaces