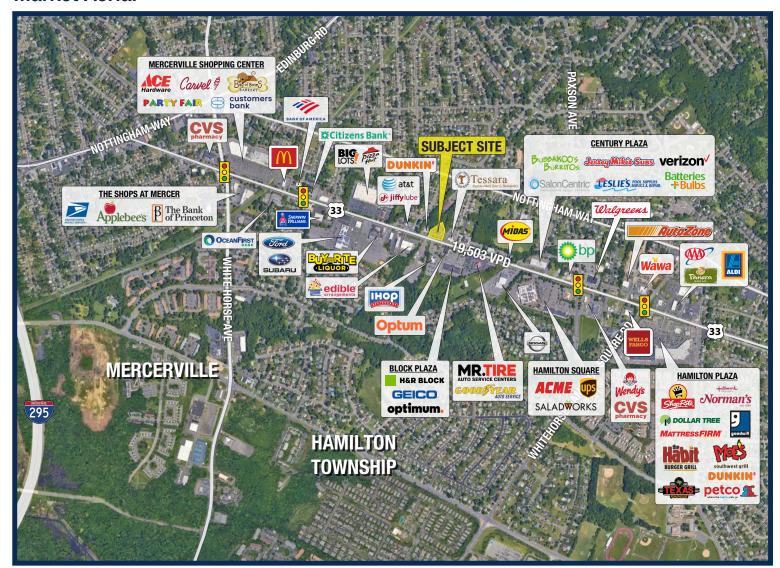

|
| 2 Mile | 36,357     | 34,124                          | \$98,186                |
| 3 Mile | 75,549     | 69,391                          | \$93,881                |

## For Lease - Contact

Anayah Goswami Ph. 732-724-9019 anayah@piersonre.com



# 770 Route 33

## Hamilton, New Jersey

### **Site Description**

- Former freestanding Boston Market with drive-thru
- Site is ideally positioned along the Route 33 corridor surrounded by significant retail density and strong national retail synergy
- High visibility with ingress and egress from Route 33 including a dedicated turn lane allowing for full-access entering and exiting
  the site
- In close proximity to Interstate 295 and Route 130
- Significant parking available with over 50 on-site spaces

#### **Market Aerial**



## For Lease - Contact

Anayah Goswami Ph. 732-724-9019 anayah@piersonre.com



© Pierson Commercial Real Estate LLC. This information has been obtained from sources believed reliable. We have not verified it and make no guarantee, warranty or representation about it. Any renderings, mobile data, general data, projections, opinions, assumptions or estimates used are for example only and do not represent the current or future performance of the property. You and your advisors should conduct a careful, independent investigation of the property and data to determine to your satisfaction the suitability of the property for your needs.

# 770 Route 33

## Hamilton, New Jersey

## **Survey**



## State Map



### For Lease - Contact

Anayah Goswami Ph. 732-724-9019 anayah@piersonre.com



© P