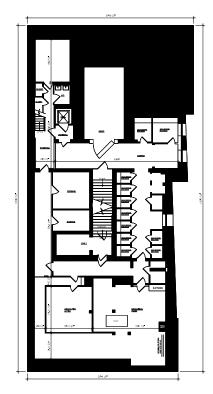

# BUILDING CONFIGURATION

# **Space Plans**

LOWER LEVEL +/- 5,500 SF (Fully Usable) GROUND FLOOR +/- 6,500 SF (Divisible) <u>2ND FLOOR</u> +/- 3,000 SF <u>3RD FLOOR</u> +/- 1,700 SF

**SAXUM** R E A L E S T A T E For Lease - Contact