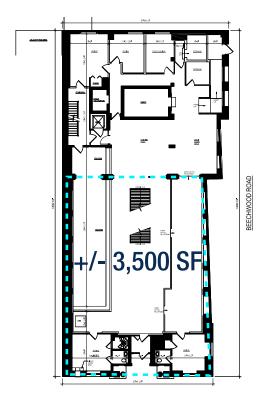

# BUILDING CONFIGURATION

# **Space Plans**

LOWER LEVEL +/- 5,500 SF (Fully Usable) GROUND FLOOR +/- 6,500 SF (Divisible) <u>2ND FLOOR</u> +/- 3,000 SF <u>3RD FLOOR</u> +/- 1,700 SF

**SAXUM** R E A L E S T A T E For Lease - Contact

# **Building Size**

- +/- 5,500 SF Lower Level (Fully Usable)
- +/- 6,500 SF Ground Floor (Divisible)
- +/- 3,000 SF 2nd Floor
- +/- 1,700 SF 3rd Floor