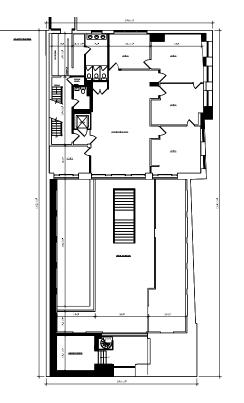

# BUILDING CONFIGURATION

# **Space Plans**

LOWER LEVEL +/- 5,500 SF (Fully Usable) GROUND FLOOR +/- 6,500 SF (Divisible) <u>2ND FLOOR</u> +/- 3,000 SF <u>3RD FLOOR</u> +/- 1,700 SF

**SAXUM** R E A L E S T A T E For Lease - Contact