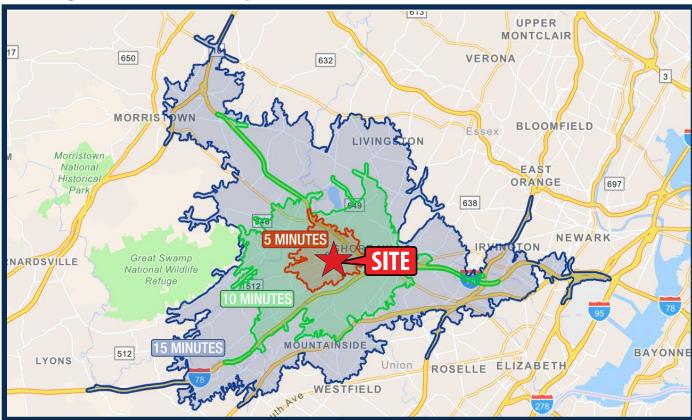

# Walking Distance Heat Map

# Walking Distance Demographics

| Radius    | Population | Total Daytime Population | Median HH Income | Median Age |
|-----------|------------|--------------------------|------------------|------------|
| 5 Minute  | 20,539     | 27,439                   | \$176,658        | 41.7       |
| 10 Minute | 91,313     | 103,502                  | \$169,864        | 42.6       |
| 15 Minute | 330,572    | 392,460                  | \$130,581        | 41.5       |