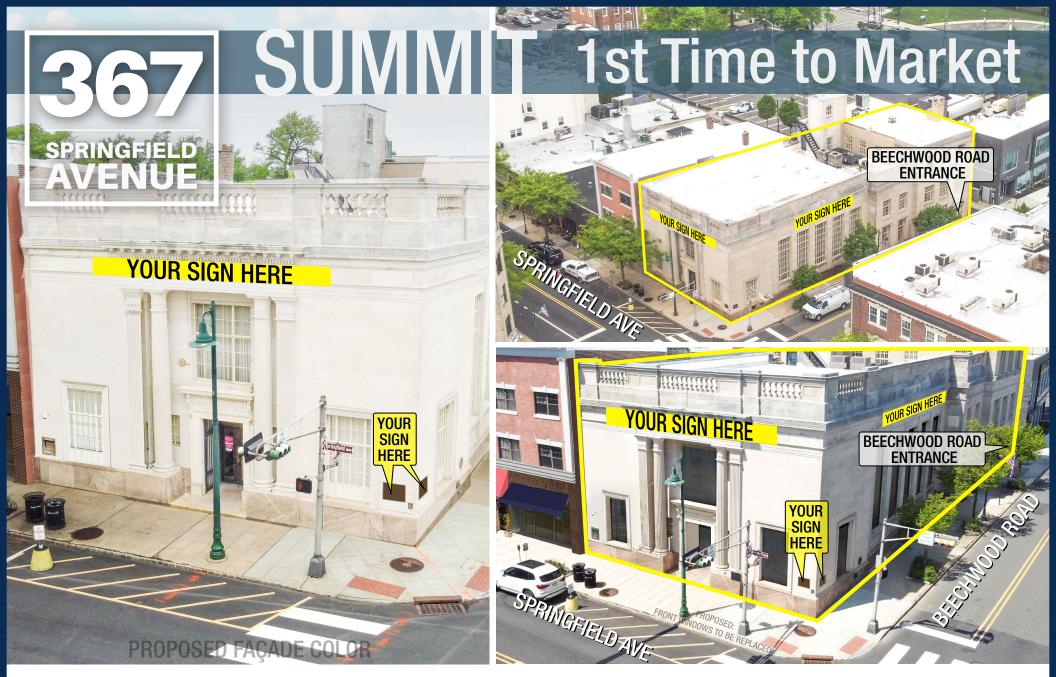

# **Site Description**

 Subject site is positioned at the "Main & Main" intersection within one of New Jersey's most sought-after Downtown retail markets

BEECHWOOD ROAD ENTRANCE

- Seeking either single tenant or multi-tenant building configurations
- Approximately 3-miles from The Mall at Short Hills
- Building boasts approximately 55 feet of frontage along Springfield Avenue and 120 feet of frontage along Beechwood Road
- Downtown Summit is easily accessible due to its close proximity to Route 24, Garden State Parkway and Interstates 78, 95 and 280
- Strong daytime population with over 2,800,000 SF of office space within Summit alone