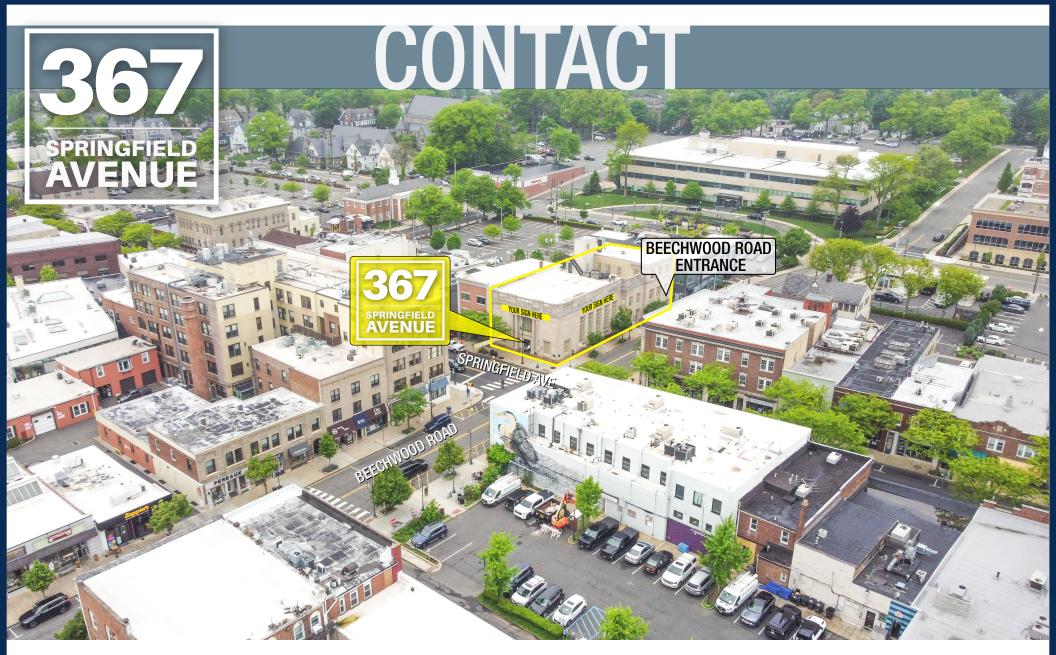

# **Site Description**

 Subject site is positioned at the "Main & Main" intersection within one of New Jersey's most sought-after Downtown retail markets

BEECHWOOD ROAD ENTRANCE

- Seeking either single tenant or multi-tenant building configurations
- Approximately 3-miles from The Mall at Short Hills
- Building boasts approximately 55 feet of frontage along Springfield Avenue and 120 feet of frontage along Beechwood Road
- Downtown Summit is easily accessible due to its close proximity to Route 24, Garden State Parkway and Interstates 78, 95 and 280
- Strong daytime population with over 2,800,000 SF of office space within Summit alone