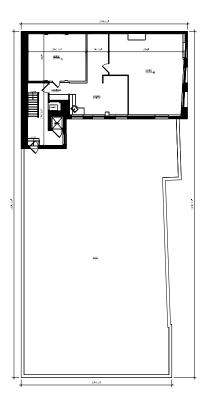

# BUILDING CONFIGURATION

# **Space Plans**

LOWER LEVEL +/- 5,500 SF (Fully Usable) GROUND FLOOR +/- 6,500 SF (Divisible) <u>2ND FLOOR</u> +/- 3,000 SF <u>3RD FLOOR</u> +/- 1,700 SF

**SAXUM** R E A L E S T A T E For Lease - Contact