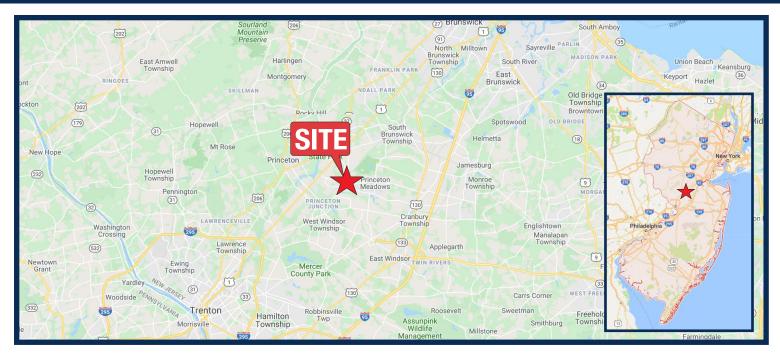

### **Site Description**

- Plainsboro Village Center is an open air mixed-use town-center development consisting of retail, medical and office space
- Located at the prime corner of Schalks Crossing and Scudders Mill Road with quick access from Routes 1, 130 and 27
- Strong daytime population density and income levels
- Surrounded by national / regional retailers, hospitals / medical facilities and large office population including University Medical Center of Princeton at Plainsboro, Dow Jones and Novo Nordisk corporate offices