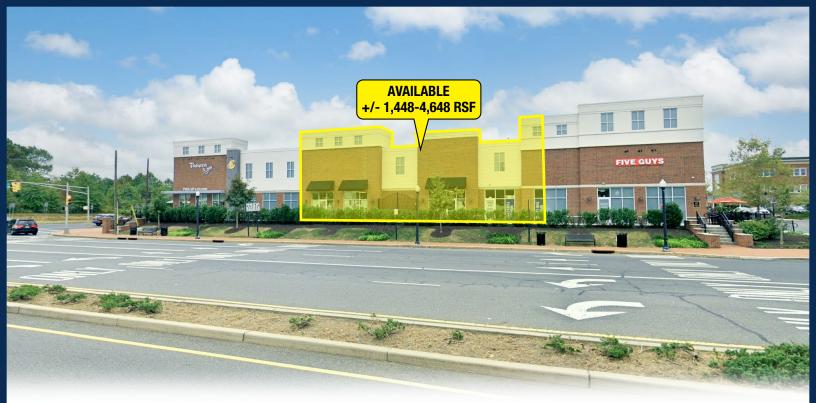

### **Availabilities**

• +/- 972 RSF

- +/- 1,458 RSF
- +/- 1,448-4,648 RSF
- +/- 1,719 RSF