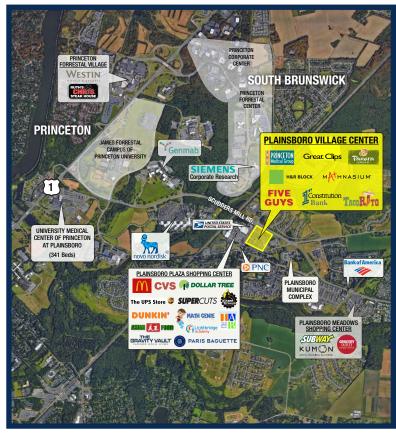

### **Site Description**

- Plainsboro Village Center is an open air mixed-use town-center development consisting of retail, medical and office space
- Located at the prime corner of Schalks Crossing and Scudders Mill Road with quick access from Routes 1, 130 and 27
- Strong daytime population density and income levels
- Surrounded by national / regional retailers, hospitals / medical facilities and large office population including University Medical Center of Princeton at Plainsboro, Dow Jones and Novo Nordisk corporate offices

### **Traffic Counts**

• 21,000 VPD