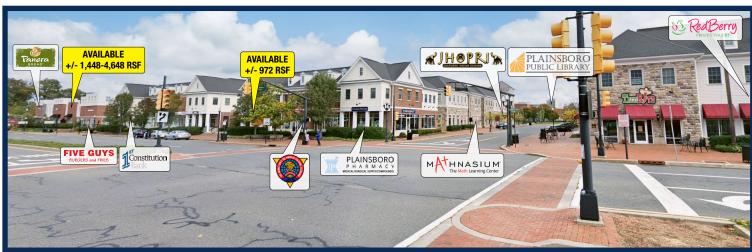

#### **Co-Tenants**

- 1st Constitution Bank
- H&R Block

• Panera Bread

TacoRito

Five Guys

- Mathnasium
- Princeton Medical Group

### **Availabilities**

• +/- 972 RSF

- +/- 1,458 RSF
- +/- 1,448-4,648 RSF
- +/- 1,719 RSF