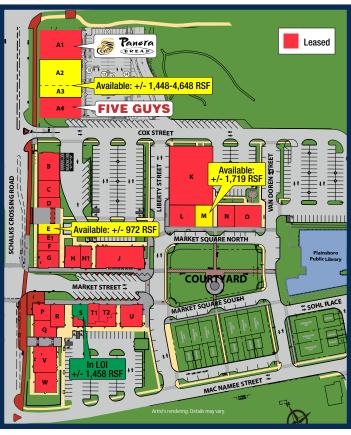

### **Availabilities**

• +/- 972 RSF

- +/- 1,458 RSF
- +/- 1,448-4,648 RSF
- +/- 1,719 RSF

#### **Co-Tenants**

- 1st Constitution Bank
- H&R Block

• Panera Bread

TacoRito

Five Guys

- Mathnasium
- Princeton Medical Group