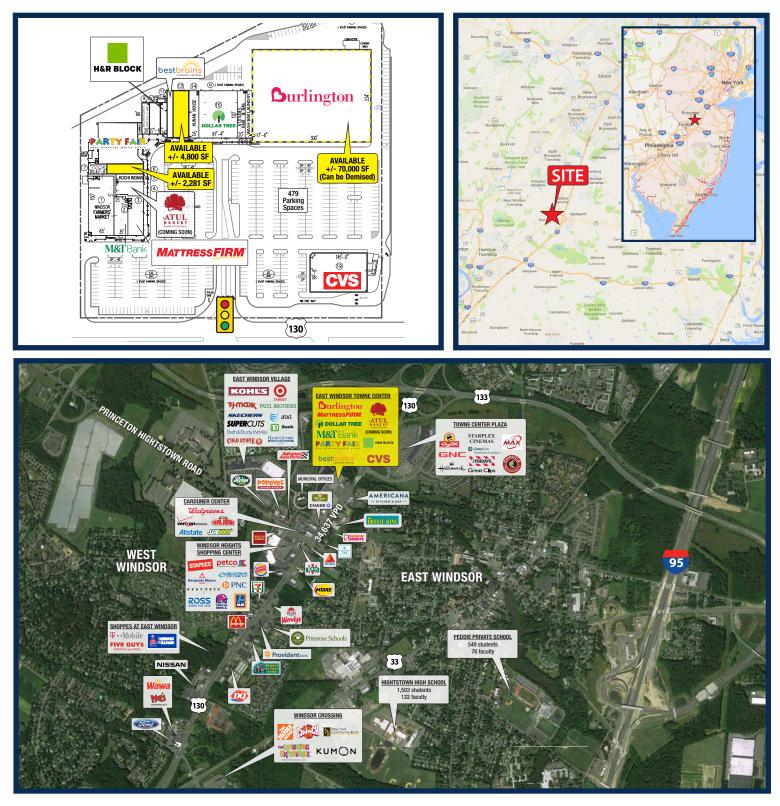

#### **Co-Tenants**

| <ul><li>Atul Bakery (Coming Soon)</li><li>Burlington</li></ul>                   | <ul><li> CVS Pharmacy</li><li> Dollar Tree</li></ul> | <ul><li>H&amp;R Block</li><li>M&amp;T Bank</li></ul> | <ul><li>Mattress Firm</li><li>Party Fair</li></ul>         |  |
|----------------------------------------------------------------------------------|------------------------------------------------------|------------------------------------------------------|------------------------------------------------------------|--|
| Availabilities<br>• +/- 2,281 SF • +/- 4,800 SF • +/- 70,000 SF (Can be Demised) |                                                      |                                                      | <ul><li>Parking Field</li><li>479 Parking Spaces</li></ul> |  |

#### **Traffic Counts**

• 34,637 VPD

## **Site Description**

- High-traffic center with large parking field and three means of ingress and egress from the front, rear and side of center, leading directly onto Route 130, Princetown Hightstown Road and into the township municipal offices
- Strong population density and income levels
- Well located on Route 130 near New Jersey Turnpike, Route 33 and Princeton Hightstown Road
- · Very active market with recent significant retail and residential growth