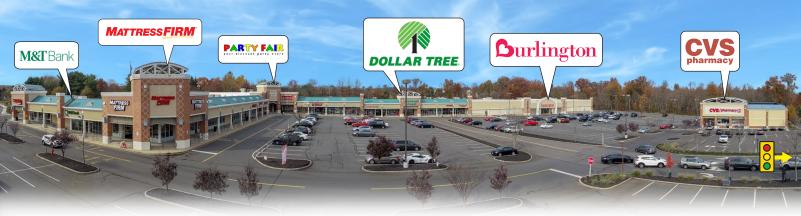

# East Windsor Towne Center 370 Route 130, East Windsor, New Jersey

#### **Co-Tenants**

| <ul><li>Atul Bakery (Coming Soon)</li><li>Burlington</li></ul>                   | <ul><li> CVS Pharmacy</li><li> Dollar Tree</li></ul> | <ul><li>H&amp;R Block</li><li>M&amp;T Bank</li></ul> | <ul><li>Mattress Firm</li><li>Party Fair</li></ul>         |  |
|----------------------------------------------------------------------------------|------------------------------------------------------|------------------------------------------------------|------------------------------------------------------------|--|
| Availabilities<br>• +/- 2,281 SF • +/- 4,800 SF • +/- 70,000 SF (Can be Demised) |                                                      |                                                      | <ul><li>Parking Field</li><li>479 Parking Spaces</li></ul> |  |