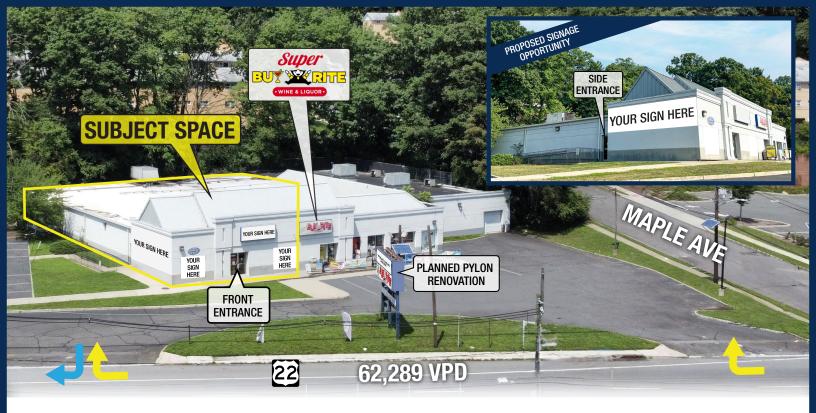

# 969 Route 22

North Plainfield, New Jersey

#### Availability

• +/- 4,691 SF End Cap (Pre-Leasing)

# **Traffic Count**

• 64,289 VPD

# **Site Description**

- Prime end cap opportunity located on Route 22 featuring notable market co-tenancy including Dollar Tree, Costco, Wawa amongst other national and regional retailers
- Two tenant center with co-tenancy of Super BuyRite Liquor attracting over 300 customers daily in addition to 64,000 vehicles passing the site per day
- Multiple signage displayed along the façade of the premises, which includes three storefront signs, proposed side sign subject to municipal approval for westbound traffic in addition to a double-sided freestanding pylon sign all fronting Route 22
- Property features a recently refreshed building façade, significant parking of +/- 60 spaces on site and a side loading entrance for deliveries
- North Plainfield is a growing retail market with strong residential and daytime populations