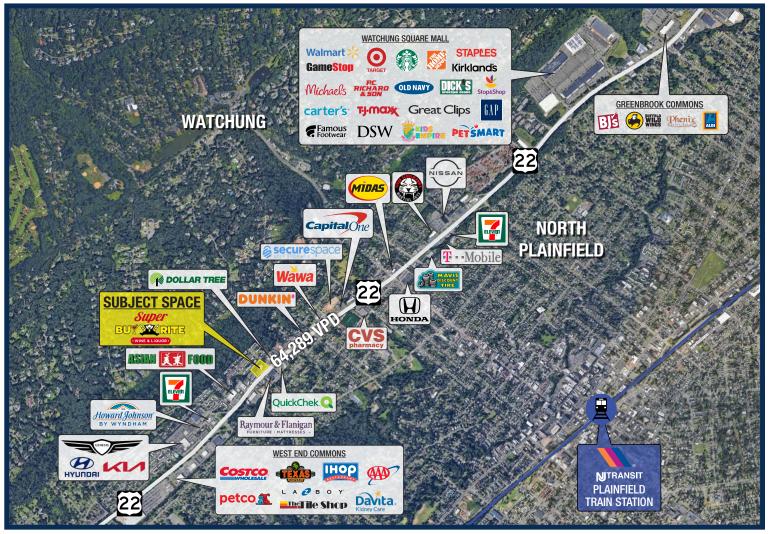

ted on Route 22 featuring notable market co-tenancy including Dollar Tree, Costco, Wawa amongst other national and regional retailers
- Two tenant center with co-tenancy of Super BuyRite Liquor attracting over 300 customers daily in addition to 64,000 vehicles passing the site per day
- Multiple signage displayed along the façade of the premises, which includes three storefront signs, proposed side sign subject to municipal approval for westbound traffic in addition to a double-sided freestanding pylon sign all fronting Route 22
- Property features a recently refreshed building façade, significant parking of +/- 60 spaces on site and a side loading entrance for deliveries
- North Plainfield is a growing retail market with strong residential and daytime populations

#### **Market Aerial**



#### For Lease - Contact

Anayah Goswami Ph. 732-724-9019

anayah@piersonre.com



© Pierson Commercial Real Estate LLC. This information has been obtained from sources believed reliable. We have not verified it and make no guarantee, warranty or representation about it. Any renderings, mobile data, general data, projections, opinions, assumptions or estimates used are for example only and do not represent the current or future performance of the property. You and your advisors should conduct a careful, independent investigation of the property and data to determine to your satisfaction the suitability of the property for your needs.

# 969 Route 22 North Plainfield, New Jersey

#### **Site Aerial**



# State Map



#### For Lease - Contact

Anayah Goswami Ph. 732-724-9019

#### anayah@