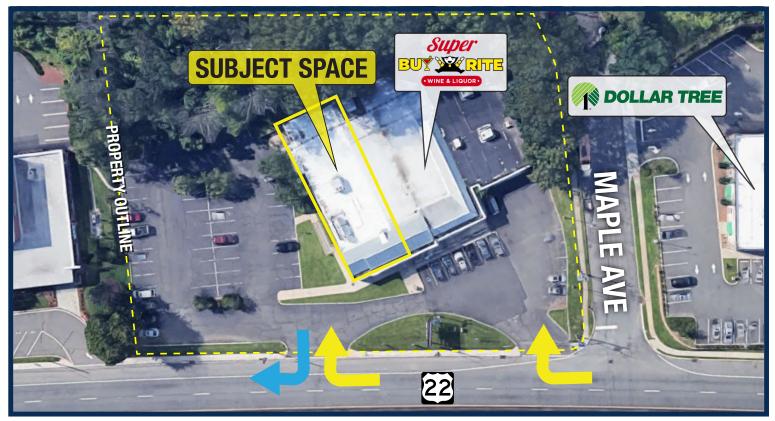

#### **Site Aerial**

# **Site Description**

- Prime end cap opportunity located on Route 22 featuring notable market co-tenancy including Dollar Tree, Costco, Wawa amongst other national and regional retailers
- Two tenant center with co-tenancy of Super BuyRite Liquor attracting over 300 customers daily in addition to 64,000 vehicles passing the site per day
- Multiple signage displayed along the façade of the premises, which includes three storefront signs, proposed side sign subject to municipal approval for westbound traffic in addition to a double-sided freestanding pylon sign all fronting Route 22
- Property features a recently refreshed building façade, significant parking of +/- 60 spaces on site and a side loading entrance for deliveries
- North Plainfield is a growing retail market with strong residential and daytime populations