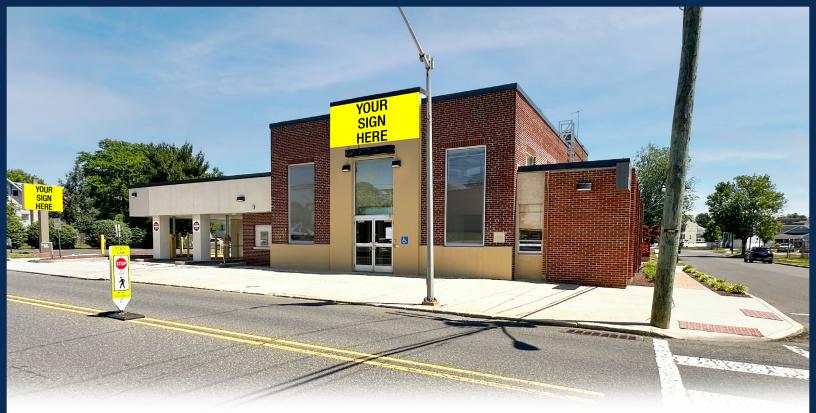

# 21 N Forklanding Road (Block 60, Lot 3)

Maple Shade, New Jersey

## **Site Description**

- Rare freestanding building with substantial parking (+/-27 spaces) in Downtown Maple Shade
- Delivered As Is free and clear of any tenancies
- Wide variety of permitted uses
- Back access to residential neighborhoods and directly across from the municipal parking lot
- Highly visible building signage in addition to a freestanding pylon sign on N Forklanding Road and monument on Wallace Ave
- Property will be deed restricted for 2 years against any financial institution
- Zones and Tax Credit Market Eligibility:
  - Areas in need of redevelopment
  - Neighborhood preservation program eligible census tracts
  - Housing and mortgage finance agency targeted municipality
  - Smart growth area