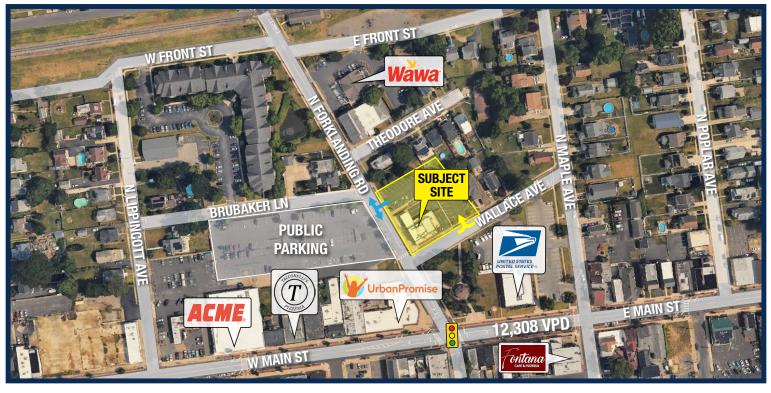

ted municipality
  - Smart growth area

## **Market Aerial**



#### For Sale - Contact

Jason Pierson Ph. 732-707-6902 jason@piersonre.com



© Pierson Commercial Real Estate LLC. This information has been obtained from sources believed reliable. We have not verified it and make no guarantee, warranty or representation about it. Any renderings, mobile data, general data, projections, opinions, assumptions or estimates used are for example only and do not represent the current or future performance of the property. You and your advisors should conduct a careful, independent investigation of the property and data to determine to your satisfaction the suitability of the property for your needs.

## 21 N Forklanding Road (Block 60, Lot 3)

Maple Shade, New Jersey

## **Micro Market Aerial**



## State Map



#### For Sale - Contact

Jason Pierson Ph. 732-707-6902 jason@piersonre.com



© Pierson Commercial Real Estate LLC. This information has been obtained from sources believed reliable. We have not verified it and make no guarantee, warranty or representation about it. Any renderings, mobile data, general data, projections, opinions, assumptions or estimates used are for example only and do not represent the current or future performance of the property. You and your advisors should conduct a careful, independent investigation of the property and data to determine to your satisfaction the suitability of the property for your needs.