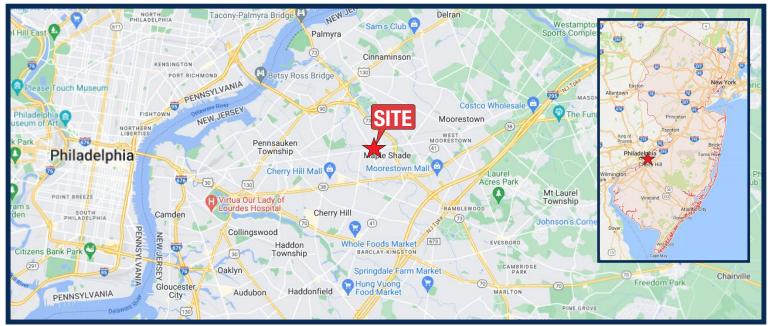

- Smart growth area

## **Market Aerial**



#### For Sale - Contact

Jason Pierson Ph. 732-707-6902 jason@piersonre.com



© Pierson Commercial Real Estate LLC. This information has been obtained from sources believed reliable. We have not verified it and make no guarantee, warranty or representation about it. Any renderings, mobile data, general data, projections, opinions, assumptions or estimates used are for example only and do not represent the current or future performance of the property. You and your advisors should conduct a careful, independent investigation of the property and data to determine to your satisfaction the suitability of the property for your needs.

## 21 N Forklanding Road (Block 60, Lot 3)

Maple Shade, New Jersey

## **Micro Market Aerial**



## State Map



#### For Sale - Contact

Jason Pierson Ph. 732-707-6902 jason@piersonre.com



© Pierson Commercial Real Estate LLC. This information has been obtained from sources believed reliable. We have not verified it and make no guarantee, warranty or representation about it. Any renderings, mobile data, general data, projections, opinions, assumptions or estimates used are for example only and do not represent the current or future performance of the property. You and your advisors should conduct a careful, independent investigation of the property and data to determine to your satisfaction the suitability of the property for your needs.