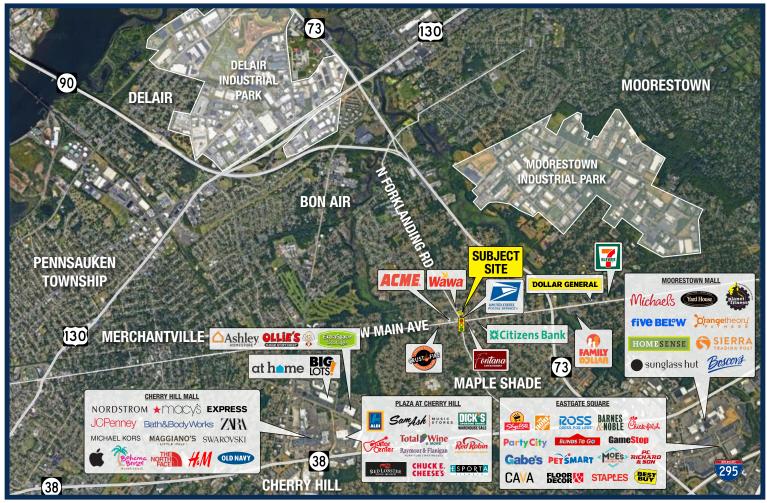

ing Road (Block 60, Lot 3)

Maple Shade, New Jersey

## **Site Description**

- Rare freestanding building with substantial parking (+/-27 spaces) in Downtown Maple Shade
- Delivered As Is free and clear of any tenancies
- Wide variety of permitted uses
- Back access to residential neighborhoods and directly across from the municipal parking lot
- Highly visible building signage in addition to a freestanding pylon sign on N Forklanding Road and monument on Wallace Ave
- Property will be deed restricted for 2 years against any financial institution
- Zones and Tax Credit Market Eligibility:
  - Areas in need of redevelopment
  - Neighborhood preservation program eligible census tracts
  - Housing and mortgage finance agency targeted municipality
  - Smart growth area

## **Market Aerial**



#### For Sale - Contact

Jason Pierson Ph. 732-707-6902 jason@piersonre.com



© Pierson Commercial Real Estate LLC. This information has been obtained from sources believed reliable. We have not verified it and make no guarantee, warranty or representation about it. Any renderings, mobile data, general data, projections, opinions, assumptions or estimates used are for example only and do not represent the current or future performance of the property. You and your advisors should conduct a careful, independent investigation of the property and data to determine to your satisfaction the suitability of the property for your needs.

## 21 N Forklanding Road (Block 60, Lot 3)

Maple Shade, New Jersey

## **Micro Market Aerial**



## State Map



#### For Sale - Contact

Jason Pierson Ph. 7