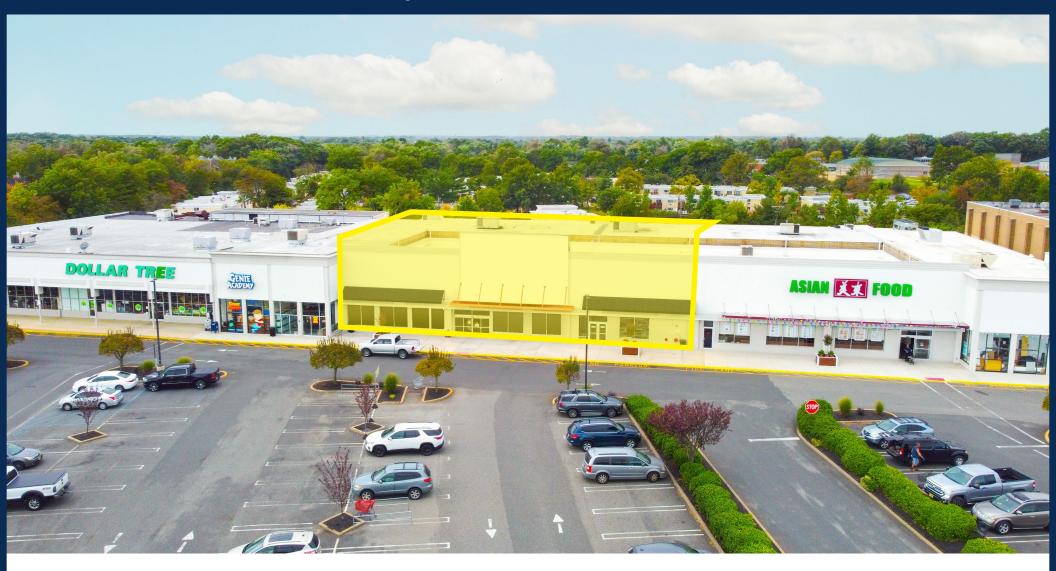

#### **Co-Tenants**

- Asian Food Market
- Aspen Dental
- Burger King
- Dollar Tree

- Harbor Freight
- Lakeshore Learning
- Math Genie
- PM Music

- Join recently opened Asian Food Market & Umi Sushi with approximately 35,0000 square feet of Big Box retail space coming available within this national and regional shopping center located in the heart of the regional Route 18 retail corridor
- Miracle Mall just underwent a full façade renovation with multiple improvements and upgrades throughout the property
- Direct access to multi-family residential and junior high school (over 1,500 students within walking distance) via side entrance along Lake Avenue
- Strong demographics with average household incomes over \$100,000 and nearly 100,000 potential shoppers within the immediate area
- Marquee/anchor façade signage and premier pylon signage placement with exposure to over 64,000 vehicles per day