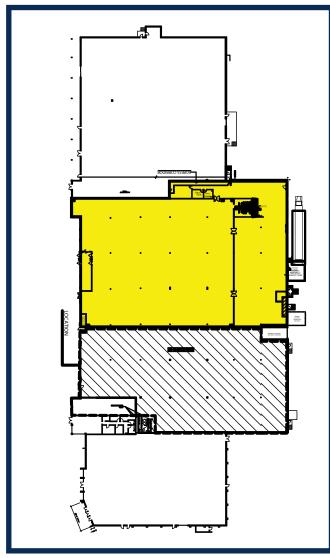

he immediate area
- Marquee/anchor façade signage and premier pylon signage placement with exposure to over 64,000 vehicles per day

## **Demographics**

| Radius | Population | 2024 Total Daytime Population | Average HH Income |
|--------|------------|-------------------------------|-------------------|
| 1 Mile | 8,254      | 11,648                        | \$133,510         |
| 3 Mile | 99,662     | 96,144                        | \$134,867         |
| 5 Mile | 270,209    | 270,603                       | \$135,050         |
| 7 Mile | 457,620    | 446,128                       | \$142,288         |

Popeves

• Umi Sushi

#### **Retail for Lease - Contact**



275 Route 18, East Brunswick, New Jersey





### **Retail for Lease - Contact**



275 Route 18, East Brunswick, New Jersey





## **Retail for Lease - Contact**



275 Route 18, East Brunswick, New Jersey



### **Retail for Lease - Contact**

Ryan Starkman Ph. 732-724-4501 ryan@piersonre.com



© Pierson Commercial Real Estate LLC. This information has been obtained from sources believed reliable. We have not verified it and make no guarantee, warranty or representation about it. Any renderings, projections, opinions, assumptions or estimates used are for example only and do not represent the current or future performance of the property. You and your advisors should conduct a careful, independent investigation of the property to determine to your satisfaction the suitability of the property for your needs.