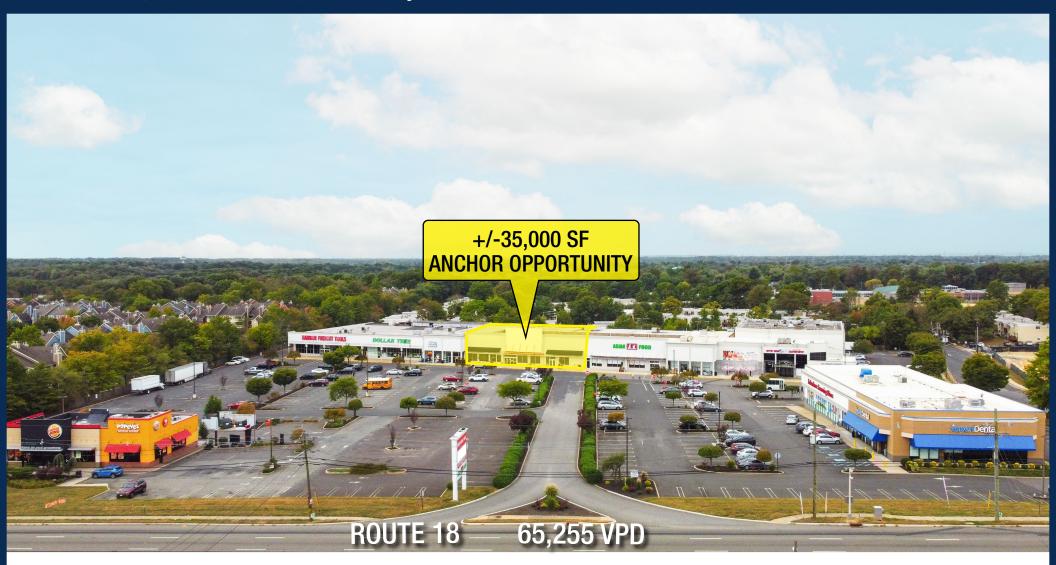

## **Site Description**

#### **Availabilities**

• +/- 35,000 SF

#### **Traffic Counts**

• 64,179 VPD

#### **Co-Tenants**

- Asian Food Market
- Aspen Dental
- Burger King
- Dollar Tree

- Harbor Freight
- Lakeshore Learning
- Math Genie
- PM Music

- Join recently opened Asian Food Market & Umi Sushi with approximately 35,0000 square feet of Big Box retail space coming available within this national and regional shopping center located in the heart of the regional Route 18 retail corridor
- Miracle Mall just underwent a full façade renovation with multiple improvements and upgrades throughout the property
- Direct access to multi-family residential and junior high school (over 1,500 students within walking distance) via side entrance along Lake Avenue
- Strong demographics with average household incomes over \$100,000 and nearly 100,000 potential shoppers within the immediate area
- Marquee/anchor façade signage and premier pylon signage placement with exposure to over 64,000 vehicles per day