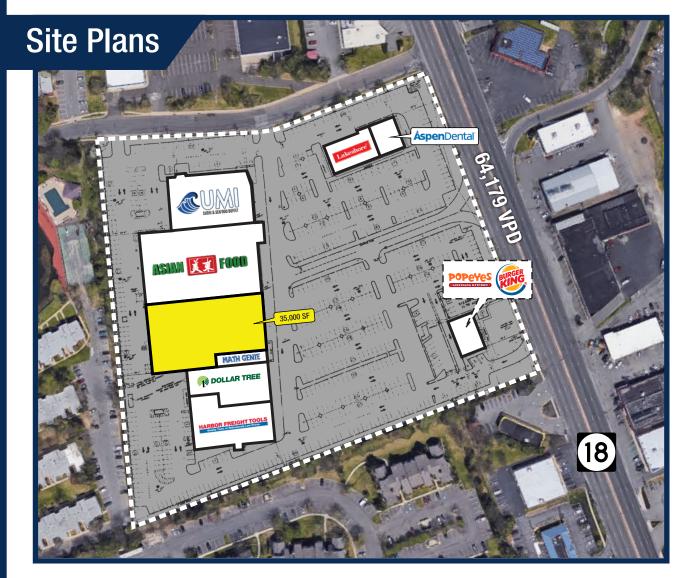

#### **Availabilities**

• +/- 35,000 SF

#### **Co-Tenants**

- Asian Food Market
- Aspen Dental
- Burger King
- Dollar Tree

- Harbor Freight
- Lakeshore Learning
- Math Genie
- PM Music

- Join recently opened Asian Food Market & Umi Sushi with approximately 35,0000 square feet of Big Box retail space coming available within this national and regional shopping center located in the heart of the regional Route 18 retail corridor
- Miracle Mall just underwent a full façade renovation with multiple improvements and upgrades throughout the property
- Direct access to multi-family residential and junior high school (over 1,500 students within walking distance) via side entrance along Lake Avenue
- Strong demographics with average household incomes over \$100,000 and nearly 100,000 potential shoppers within the immediate area
- Marquee/anchor façade signage and premier pylon signage placement with exposure to over 64,000 vehicles per day