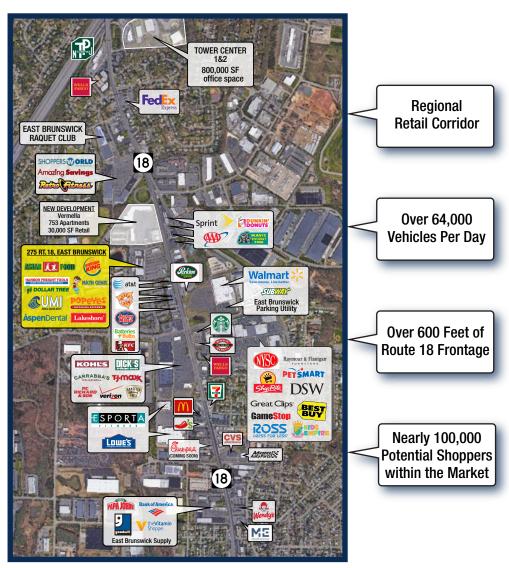

#### **Co-Tenants**

- Asian Food Market
- Aspen Dental
- Burger King
- Dollar Tree

- Harbor Freight
- Lakeshore Learning
- Math Genie
- PM Music

- Join recently opened Asian Food Market & Umi Sushi with approximately 35,0000 square feet of Big Box retail space coming available within this national and regional shopping center located in the heart of the regional Route 18 retail corridor
- Miracle Mall just underwent a full façade renovation with multiple improvements and upgrades throughout the property
- Direct access to multi-family residential and junior high school (over 1,500 students within walking distance) via side entrance along Lake Avenue
- Strong demographics with average household incomes over \$100,000 and nearly 100,000 potential shoppers within the immediate area
- Marquee/anchor façade signage and premier pylon signage placement with exposure to over 64,000 vehicles per day

## **Demographics**

| Radius | Population | 2024 Total Daytime Population | Average HH Income |
|--------|------------|-------------------------------|-------------------|
| 1 Mile | 8,254      | 11,648                        | \$133,510         |
| 3 Mile | 99,662     | 96,144                        | \$134,867         |
| 5 Mile | 270,209    | 270,603                       | \$135,050         |
| 7 Mile | 457,620    | 446,128                       | \$142,288         |