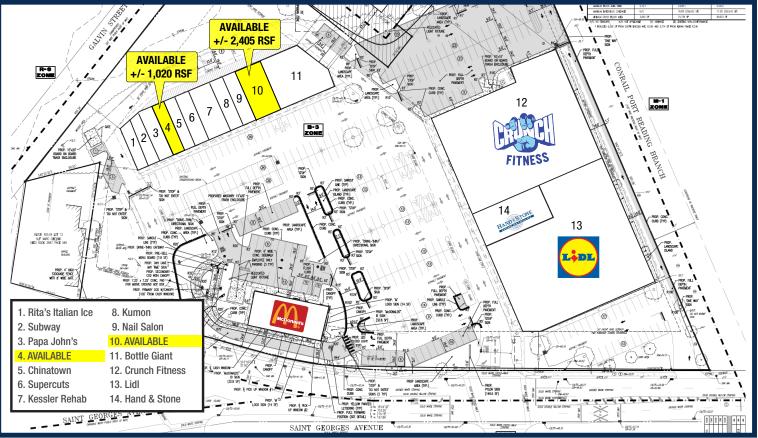

### Site Plan

## **Site Description**

- Renovated center with co-tenants consisting of Lidl, Crunch Fitness, Hand & Stone Massage & Facial Spa, McDonald's, Rita's Ice, Subway, Papa John's and Supercuts
- Multiple means of access from St. Georges Avenue (Route 35) with strong visibility from the roadway – over 29,638 vehicles pass the site daily
- Located at a signalized entrance which is shared with Woodbridge High School and the public library
- Strong long-standing national, regional and local operators within the major Route 35, Route 9 and Route 1 retail market
- Within feet of Routes 1 & 9 and approximately 2.2 miles from the Garden State Parkway. In close proximity to the New Jersey Turnpike as well.