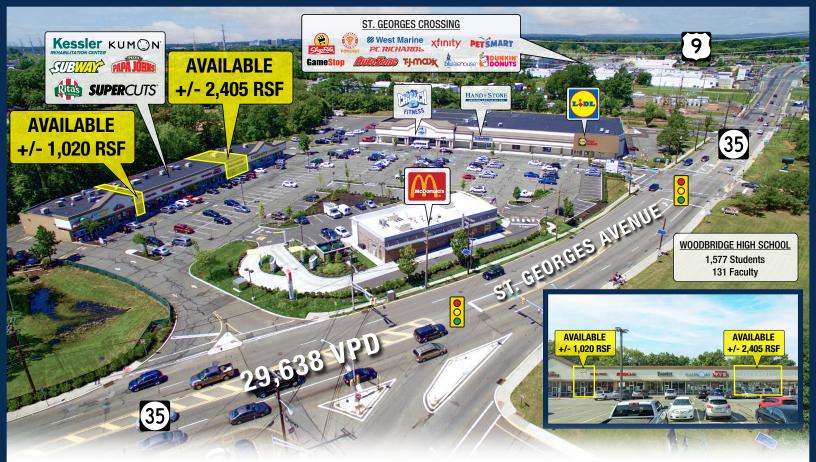

# St. Georges Plaza

789 St. Georges Avenue (Route 35), Woodbridge, New Jersey

| Availability<br>• +/- 1,020 RSF • +/- 2,4 |            | 05 RSF • 29,638 VPD                   |                                        |
|-------------------------------------------|------------|---------------------------------------|----------------------------------------|
| Co-Tenants                                |            |                                       |                                        |
| <ul> <li>Bottle Giant</li> </ul>          |            | • Kumon                               | <ul> <li>Rita's Italian Ice</li> </ul> |
| Crunch Fitness                            |            | • Lidl                                | <ul> <li>Subway</li> </ul>             |
| Hand & Stone Massage and Facial Spa       |            | <ul> <li>McDonald's</li> </ul>        | Supercuts                              |
| Kessler Rehab Center                      |            | <ul> <li>Papa John's Pizza</li> </ul> |                                        |
| Demographic                               | CS         |                                       |                                        |
| Radius                                    | Population | Total Daytime Population              | Median Household Income                |
| 1 Mile                                    | 20,886     | 20,676                                | \$100,114                              |
| 2 Mile                                    | 64,347     | 69,270                                | \$103,969                              |
| 3 Mile                                    | 136,335    | 140,920                               | \$100,348                              |

## **Site Description**

- Renovated center with co-tenants consisting of Lidl, Crunch Fitness, Hand & Stone Massage & Facial Spa, McDonald's, Rita's Ice, Subway, Papa John's and Supercuts
- Multiple means of access from St. Georges Avenue (Route 35) with strong visibility from the roadway – over 29,638 vehicles pass the site daily
- Located at a signalized entrance which is shared with Woodbridge High School and the public library
- Strong long-standing national, regional and local operators within the major Route 35, Route 9 and Route 1 retail market
- Within feet of Routes 1 & 9 and approximately 2.2 miles from the Garden State Parkway. In close proximity to the New Jersey Turnpike as well.

# St. Georges Plaza 789 St. Georges Avenue (Route 35), Woodbridge, New Jersey