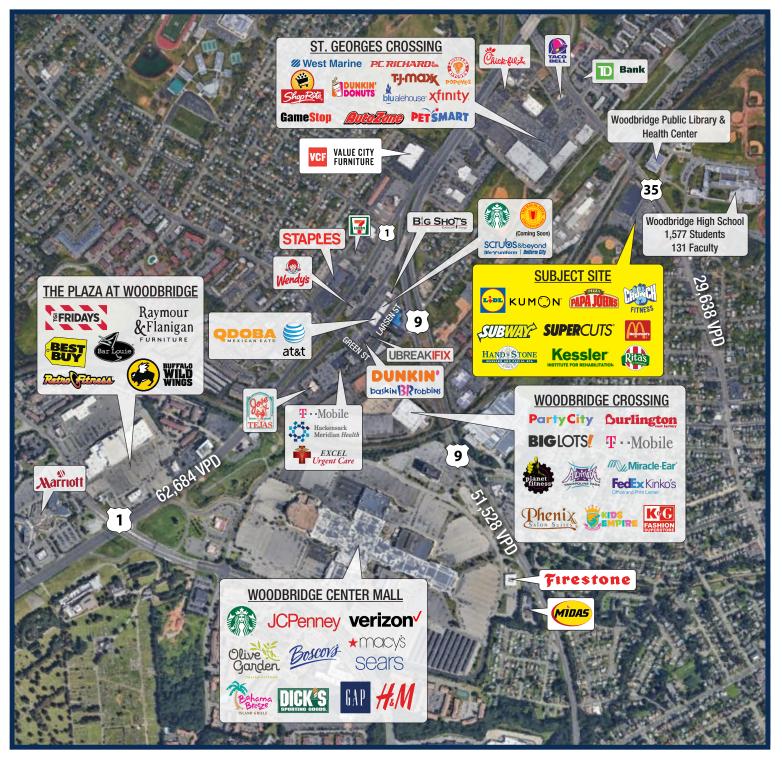

#### **Market Aerial**

## **Site Description**

- Renovated center with co-tenants consisting of Lidl, Crunch Fitness, Hand & Stone Massage & Facial Spa, McDonald's, Rita's Ice, Subway, Papa John's and Supercuts
- Multiple means of access from St. Georges Avenue (Route 35) with strong visibility from the roadway – over 29,638 vehicles pass the site daily
- Located at a signalized entrance which is shared with Woodbridge High School and the public library
- Strong long-standing national, regional and local operators within the major Route 35, Route 9 and Route 1 retail market
- Within feet of Routes 1 & 9 and approximately 2.2 miles from the Garden State Parkway. In close proximity to the New Jersey Turnpike as well.