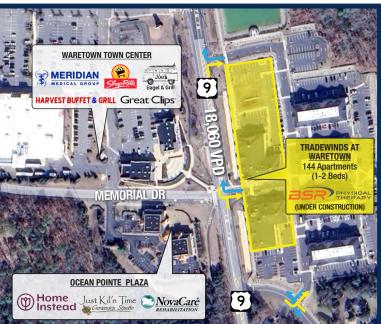

### Market Aerial

# **Site Description**

- New mixed-use project positioned along Route 9 with 144 leased residential units and +/- 19,600 SF of existing ground floor retail with a potential +/- 5,000 SF pad opportunity on 0.3 acres
- New construction with flexible layouts
- Proposed double sided pylon signage and storefront signage along heavily trafficked Route 9 with over 18,000 vehicles per day, and across from the ShopRite anchored Waretown Town Center
- Multiple means of ingress and egress including a dedicated left turn allowing full access entering the property
- Waretown has experienced significant growth with residential developments such as Greenbriar Oceanaire featuring 1,400 homes, and Ocean Isle with 102 luxury apartments that is currently under construction
- While being an all-year round market, there is also a significant increase in traffic during the warmer months being in close proximity to the Jersey Shore and many surrounding marinas along the Barnegat Bay