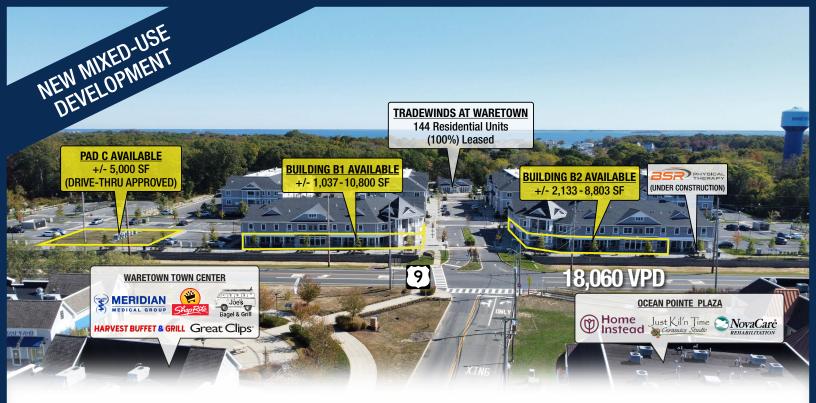

### Market Aerial

### Availabilities

| Building B1:                                 | <u>Building B2</u> :                 | <u>Pad:</u>                  |
|----------------------------------------------|--------------------------------------|------------------------------|
| • +/-1,037-10,800 SF (Can be Demised)        | • +/-2,133-8,803 SF (Can be Demised) | • +/- 5,000 SF Pad Available |
| Traffic Count <ul> <li>18,060 VPD</li> </ul> |                                      |                              |

# **Site Description**

- New mixed-use project positioned along Route 9 with 144 leased residential units and +/- 19,600 SF of existing ground floor retail with a potential +/- 5,000 SF pad opportunity on 0.3 acres
- New construction with flexible layouts
- Proposed double sided pylon signage and storefront signage along heavily trafficked Route 9 with over 18,000 vehicles per day, and across from the ShopRite anchored Waretown Town Center
- Multiple means of ingress and egress including a dedicated left turn allowing full access entering the property
- Waretown has experienced significant growth with residential developments such as Greenbriar Oceanaire featuring 1,400 homes, and Ocean Isle with 102 luxury apartments that is currently under construction
- While being an all-year round market, there is also a significant increase in traffic during the warmer months being in close proximity to the Jersey Shore and many surrounding marinas along the Barnegat Bay