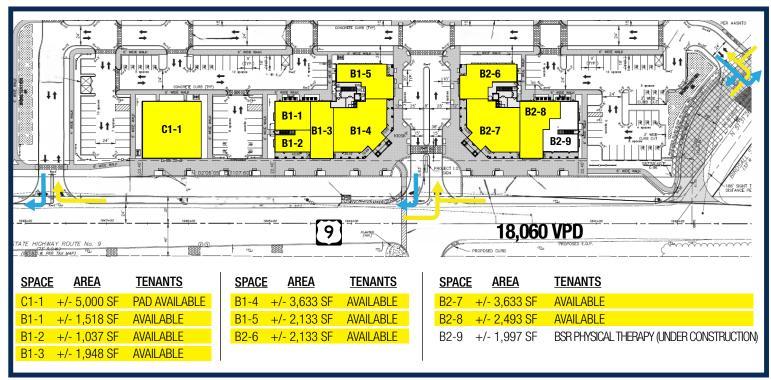

### **Proposed Site Plan**

### Availabilities

| Building B1:                                 | <u>Building B2</u> :                 | <u>Pad:</u>                  |
|----------------------------------------------|--------------------------------------|------------------------------|
| • +/-1,037-10,800 SF (Can be Demised)        | • +/-2,133-8,803 SF (Can be Demised) | • +/- 5,000 SF Pad Available |
| Traffic Count <ul> <li>18,060 VPD</li> </ul> |                                      |                              |