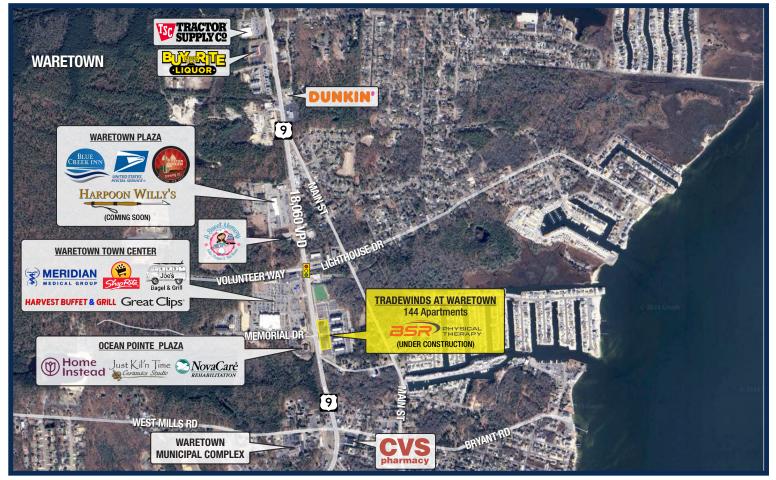

tunity on 0.3 acres
- New construction with flexible layouts
- Proposed double sided pylon signage and storefront signage along heavily trafficked Route 9 with over 18,000 vehicles per day, and across from the ShopRite anchored Waretown Town Center
- Multiple means of ingress and egress including a dedicated left turn allowing full access entering the property
- Waretown has experienced significant growth with residential developments such as Greenbriar Oceanaire featuring 1,400 homes, and Ocean Isle with 102 luxury apartments that is currently under construction
- While being an all-year round market, there is also a significant increase in traffic during the warmer months being in close proximity to the Jersey Shore and many surrounding marinas along the Barnegat Bay

### Market Aerial



### For Lease - Contact

Anayah Goswami Ph. 732-724-9019

#### anayah@piersonre.com



© Pierson Commercial Real Estate LLC. This information has been obtained from sources believed reliable. We have not verified it and make no guarantee, warranty or representation about it. Any renderings, mobile data, general data, projections, opinions, assumptions or estimates used are for example only and do not represent the current or future performance of the property. You and your advisors should conduct a careful, independent investigation of the property and data to determine to your satisfaction the suitability of the property for your needs.

# **Tradewinds at Waretown** 500 Route 9, Waretown, New Jersey

### **Proposed Site Plan**



### State Map



# Micro Market Aerial



### For Lease -